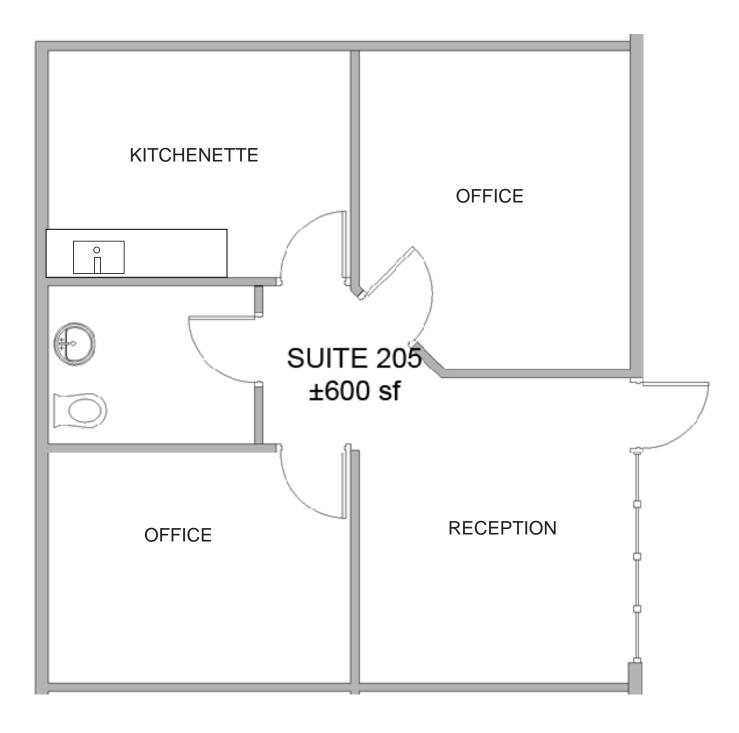

## Office Space FOR LEASE

±600 SQ. FT.

## Scottsdale Airpark

7464 E Tierra Buena Lane | Suite 205 | Scottsdale, AZ 85260

- Reception
- Two (2) offices
- Kitchenette
- Restroom

For further property information or to schedule a tour please contact: