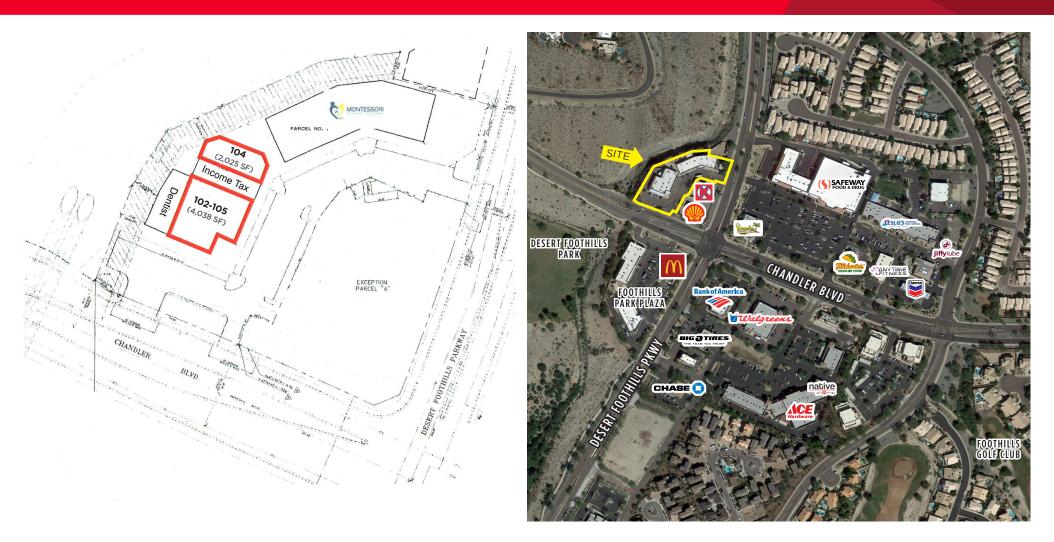

## FOR LEASE

1238 & 1244 E. Chandler Blvd | Phoenix, Arizona NWC Chandler Blvd and Desert Foothills Pkwy

## **Building Features**

- Available Spaces Suite 102/105: 4,038 SF (will demise) Suite 104: 2,025 SF (former fitness)
- End Cap space available fronting Chandler Blvd
- High incomes within the trade area
- Great ingress/egress
- Low NNN expenses at \$3.53 psf
- Call for Pricing