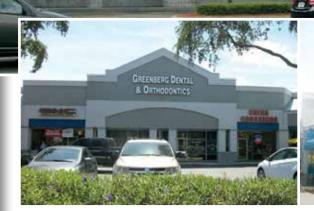

## GATEWAY CROSSINGS

St. Petersburg, FL 33716

13,380 sf AVAILABLE

**ST. PETERSBURG** 

**Pinellas County** 

87,308 sf shopping center in St.Petersburg, Florida

- Join Publix, Greenberg Dental, Firehouse Subs and many more
- 13,380 sf Jr. Anchor End Cap available with signage – great for fitness, medical or pet store
- Nearby Jabil Circuits, General Dynamics, Bankers, Galen, HSN, Webster University and many other workplace destinations
- Easy access at controlled intersection MLK Jr. St./Roosevelt Blvd.