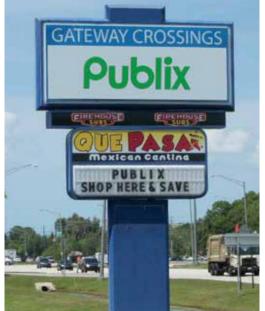

## GATEWAY CROSSINGS

St. Petersburg, FL 33716

13,380 sf AVAILABLE

**ST. PETERSBURG** 

**Pinellas County** 

87,308 sf shopping center in St.Petersburg, Florida

- Join Publix, Greenberg Dental, Firehouse Subs and many more
- 13,380 sf Jr. Anchor End Cap available with signage – great for fitness, medical or pet store
- Nearby Jabil Circuits, General Dynamics, Bankers, Galen, HSN, Webster University and many other workplace destinations
- Easy access at controlled intersection MLK Jr. St./Roosevelt Blvd.