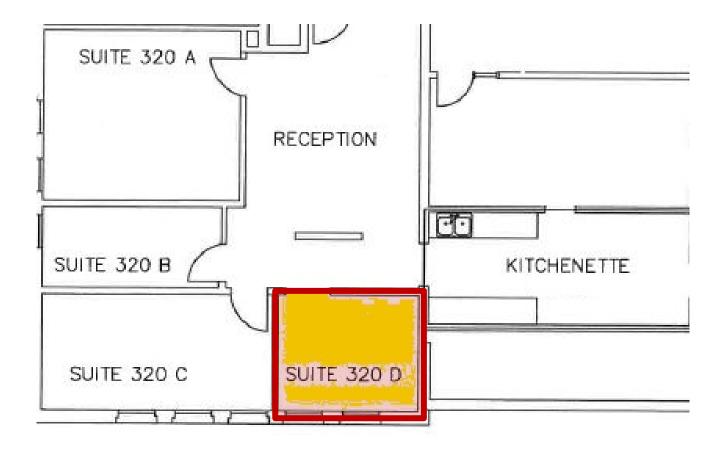

## **707 W. 7<sup>th</sup> Avenue** Spokane, WA 99204 Property Features:

- Space Available:
  - •<u>Suite 320D: 251 RSF ±</u>
    - •Shared Waiting Area and Kitchenette •Lease Rate: \$500/Month Full Service
    - (Excluding Janitorial)
- Free On-Site Parking
- Great Location near the Medical District and close to the Downtown Core

Black Commercial, Inc. 801 W. Riverside Ave., Suite 300 Spokane, Washington 99201 509.623.1000 naiblack.com

Suite 320D: 251 RSF ±

For More Information, contact: