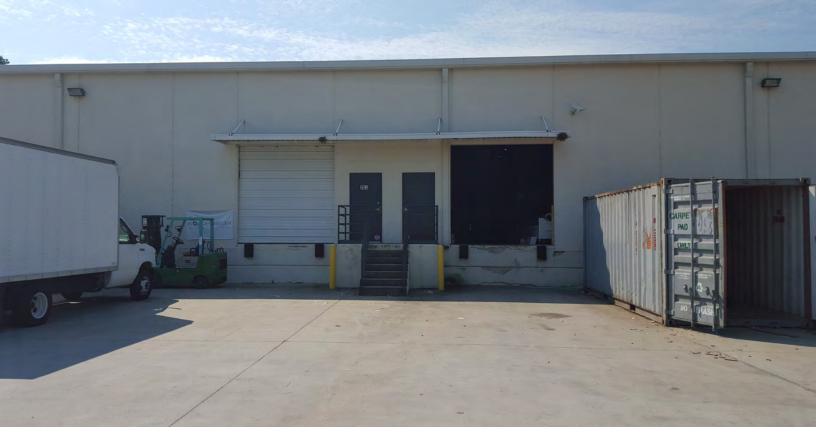

# **Building Specifications**

| HVAC Air         | In office only  | Lighting        | Metal Halide     |
|------------------|-----------------|-----------------|------------------|
| Heating          | In office only  | Roof            | Insulated        |
| Clearance Height | 18′-22′         | Walls           | Concrete Tilt Up |
| Dock– High Door  | Two (3) 10'x10' | Yard            | No               |
| Columns          | Clear Span      | Parking         | On-site          |
| Eave Height      | 18′             | Trailer Parking | On-site          |
| Power            | Single Phase    | Gas             | At Street        |