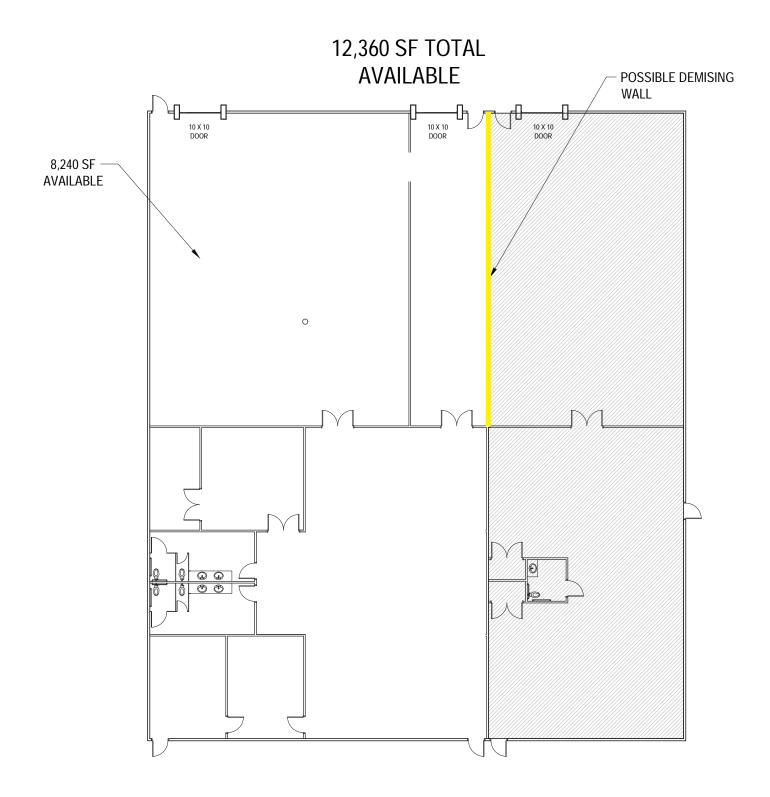

## **Floor Plan**

The information contained herein was obtained from sources believed reliable, however, Avison Young makes no guarantees, warranties, or representations as to the completeness or accuracy thereof. The presentation of this property is submitted subject to errors, omissions, change of price or conditions prior to sale or lease, or withdrawal without notice. South Carolina, USA, Avison Young Offices are Owned and Operated by Avison Young - South Carolina, Inc.

# 2300 Clements Ferry Rd

Class A Office/Warehouse unit located on Clements Ferry Road. The location is just two miles from I–526. This unit has many large offices with tons of natural light. The whole 12,360 sf unit has three (3) dock high doors. The 8,240 sf space has two (2) dock high doors. There is additional parking in the rear.