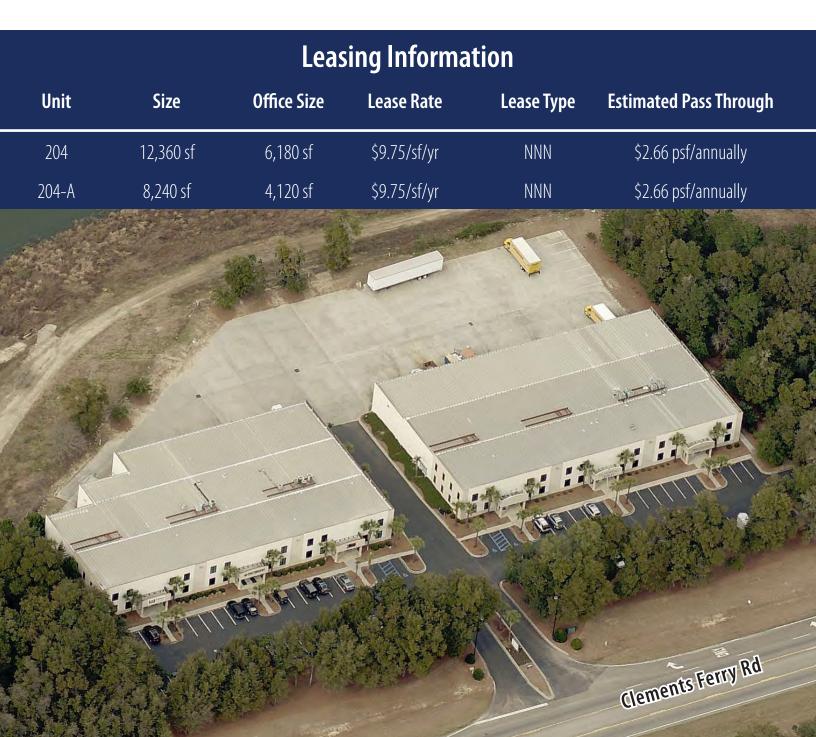

# 2300 Clements Ferry Rd

Class A Office/Warehouse unit located on Clements Ferry Road. The location is just two miles from I–526. This unit has many large offices with tons of natural light. The whole 12,360 sf unit has three (3) dock high doors. The 8,240 sf space has two (2) dock high doors. There is additional parking in the rear.

| +   | Tax Map      | 267-00-00-125    |
|-----|--------------|------------------|
| 0   | Year built   | 2003             |
| 2   | Acres        | 4.0 acres        |
| O O | GLA          | 26,670 sf        |
| σ   | Zoning       | Light Industrial |
| Ē   | County       | Berkeley County  |
| S   | Municipality | City of Wando    |