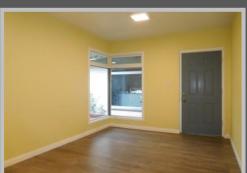

#### Office / Medical Office For Lease!

This great 1,200 SF +/- office / medical office available for lease. Amazing low lease rate. Office has reception area, bull pen area, five private offices, and two restrooms. Neighboring tenants include a dentist, technology firm, and general practitioner medical office.

Located on Palm Ave and F St in Ontario. Great location in a growing community.

- 1,200 +/- SF Office
- Ample off-street parking.
- Recently rehabbed and upgraded.
- 2 restrooms
- Five (5) private offices, reception and bull pen area.
- Professional building, well maintained.