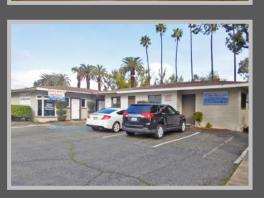

#### Office / Medical Office For Lease!

This great 1,200 SF +/- office / medical office available for lease. Amazing low lease rate. Office has reception area, bull pen area, five private offices, and two restrooms. Neighboring tenants include a dentist, technology firm, and general practitioner medical office.

Located on Palm Ave and F St in Ontario. Great location in a growing community.

- 1,200 +/- SF Office
- Ample off-street parking.
- Recently rehabbed and upgraded.
- 2 restrooms
- Five (5) private offices, reception and bull pen area.
- Professional building, well maintained.