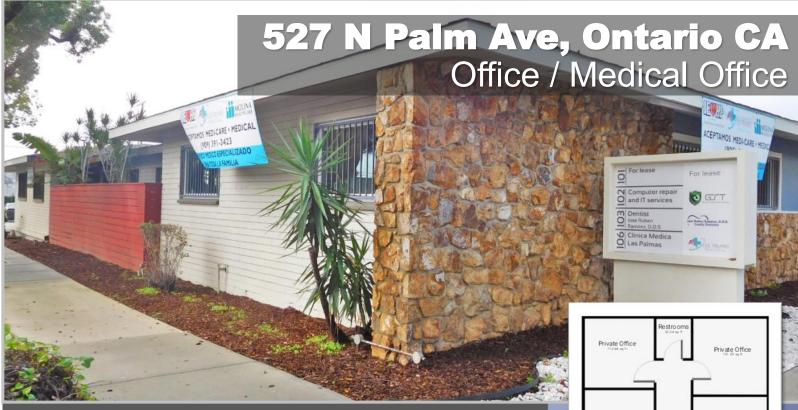

#### Office / Medical Office For Lease!

This great 1,200 SF +/- office / medical office available for lease. Amazing low lease rate. Office has reception area, bull pen area, five private offices, and two restrooms. Neighboring tenants include a dentist, technology firm, and general practitioner medical office.

Located on Palm Ave and F St in Ontario. Great location in a growing community.

- 1,200 +/- SF Office
- Ample off-street parking.
- Recently rehabbed and upgraded.
- 2 restrooms
- Five (5) private offices, reception and bull pen area.
- Professional building, well maintained.