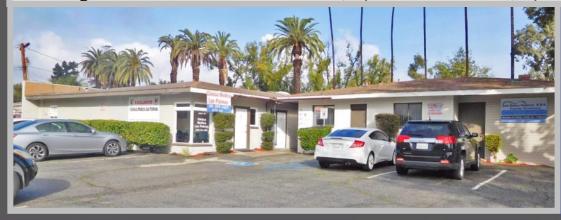

#### Office / Medical Office For Lease!

This great 1,200 SF +/- office / medical office available for lease. Amazing low lease rate. Office has reception area, bull pen area, five private offices, and two restrooms. Neighboring tenants include a dentist, technology firm, and general practitioner medical office.

Located on Palm Ave and F St in Ontario. Great location in a growing community.

- 1,200 +/- SF Office
- Ample off-street parking.
- Recently rehabbed and upgraded.
- 2 restrooms
- Five (5) private offices, reception and bull pen area.
- Professional building, well maintained.