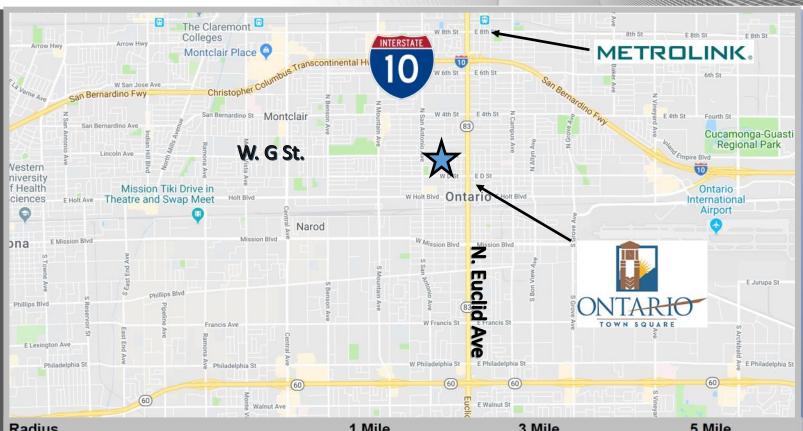

Located on Palm Ave and F St in Ontario. Great location in a growing community.

- 1,200 +/- SF Office
- Ample off-street parking.
- Recently rehabbed and upgraded.
- 2 restrooms
- Five (5) private offices, reception and bull pen area.
- Professional building, well maintained.