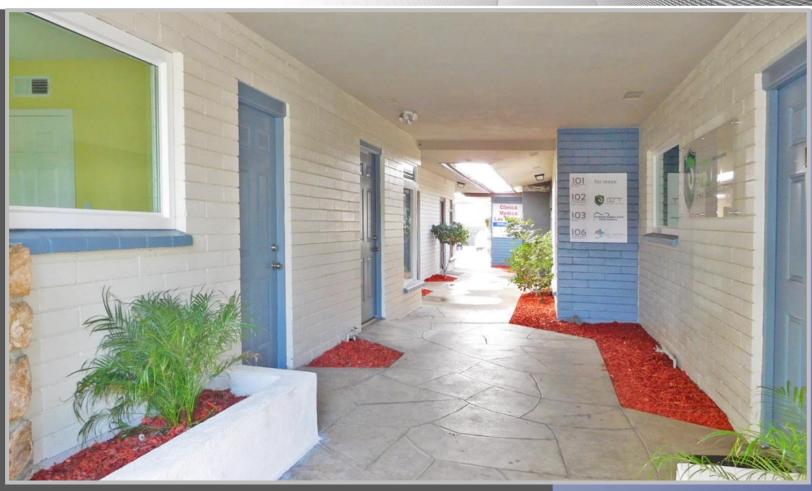

#### Office / Medical Office For Lease!

This great 1,200 SF +/- office / medical office available for lease. Amazing low lease rate. Office has reception area, bull pen area, five private offices, and two restrooms. Neighboring tenants include a dentist, technology firm, and general practitioner medical office.

Located on Palm Ave and F St in Ontario. Great location in a growing community.

- 1,200 +/- SF Office
- Ample off-street parking.
- Recently rehabbed and upgraded.
- 2 restrooms
- Five (5) private offices, reception and bull pen area.
- Professional building, well maintained.