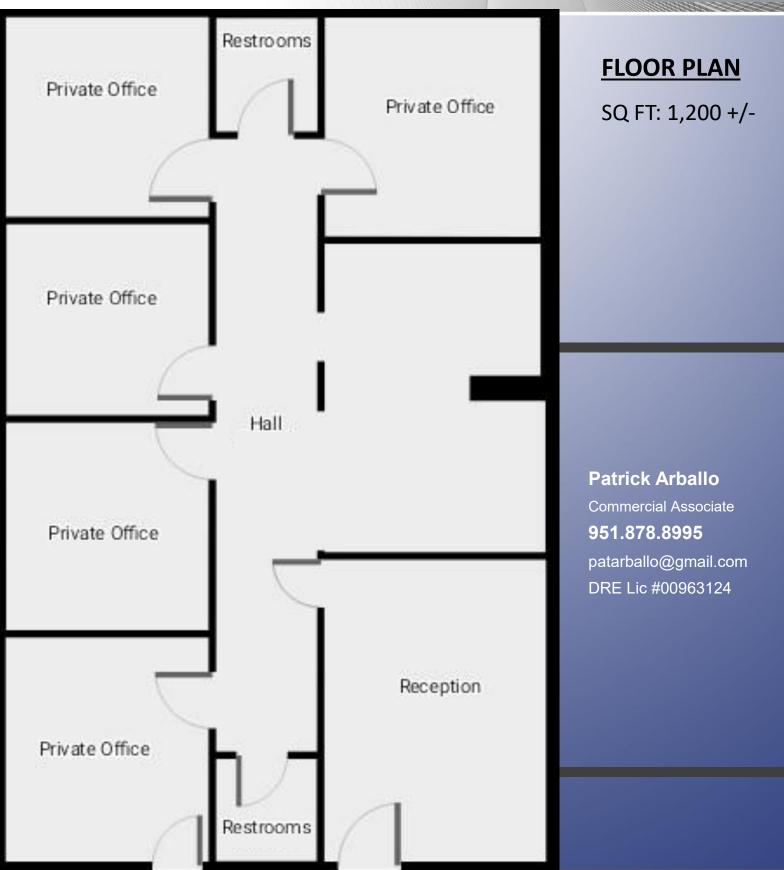

#### Office / Medical Office For Lease!

This great 1,200 SF +/- office / medical office available for lease. Amazing low lease rate. Office has reception area, bull pen area, five private offices, and two restrooms. Neighboring tenants include a dentist, technology firm, and general practitioner medical office.

Located on Palm Ave and F St in Ontario. Great location in a growing community.

- 1,200 +/- SF Office
- Ample off-street parking.
- Recently rehabbed and upgraded.
- 2 restrooms
- Five (5) private offices, reception and bull pen area.
- Professional building, well maintained.