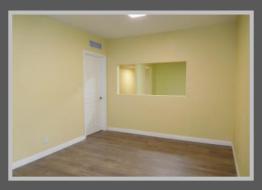

#### Office / Medical Office For Lease!

This great 1,200 SF +/- office / medical office available for lease. Amazing low lease rate. Office has reception area, bull pen area, five private offices, and two restrooms. Neighboring tenants include a dentist, technology firm, and general practitioner medical office.

Located on Palm Ave and F St in Ontario. Great location in a growing community.

- 1,200 +/- SF Office
- Ample off-street parking.
- Recently rehabbed and upgraded.
- 2 restrooms
- Five (5) private offices, reception and bull pen area.
- Professional building, well maintained.