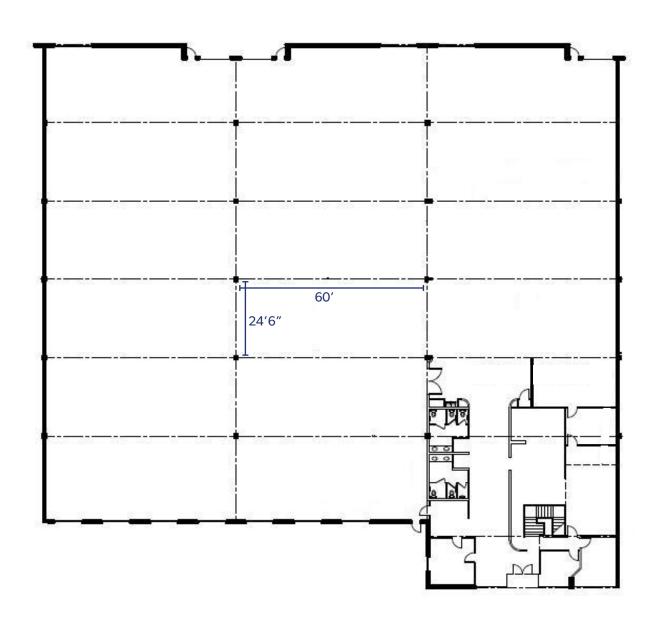

## **FEATURES**

- 28,700 SF available
- Approximately 3,500 SF of office space
- 24' clear height warehouse ceiling
- 6 dock doors and 3 grade-level doors
- Prime location on W Valley
   Hwy with convenient access
   to Hwy-167 and the I-405/I-5
   interchange
- Zoned C/Li for numerous business uses
- \$1.15/SF Shell, \$1.25/SF
   Office + NNN