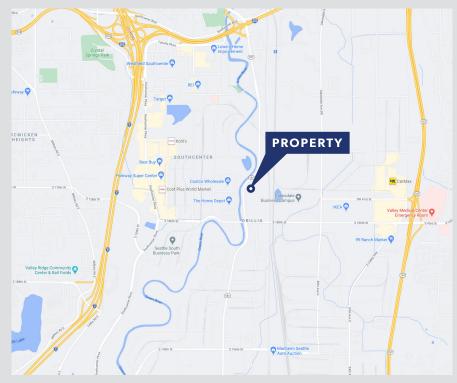

## **FEATURES**

- 28,700 SF available
- Approximately 3,500 SF of office space
- 24' clear height warehouse ceiling
- 6 dock doors and 3 grade-level doors
- Prime location on W Valley
   Hwy with convenient access
   to Hwy-167 and the I-405/I-5
   interchange
- Zoned C/Li for numerous business uses
- \$1.15/SF Shell, \$1.25/SF
   Office + NNN