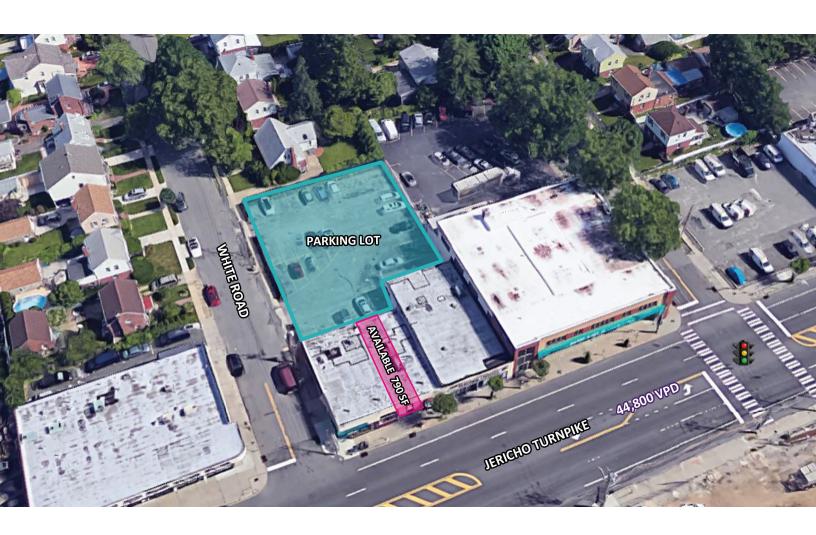

### 460 jericho turnpike

retail space with parking available | for lease

Available 790 square feet
Asking Rent Upon Request

Extras TBD

Area Retail Subway, CVS, Enterprise Rent-A-Car, Chipotle, Panera Bread, TD Bank, 7-Eleven, CosmoProf, Dunkin'

dense trade area, strong visibility and ample parking in the rear