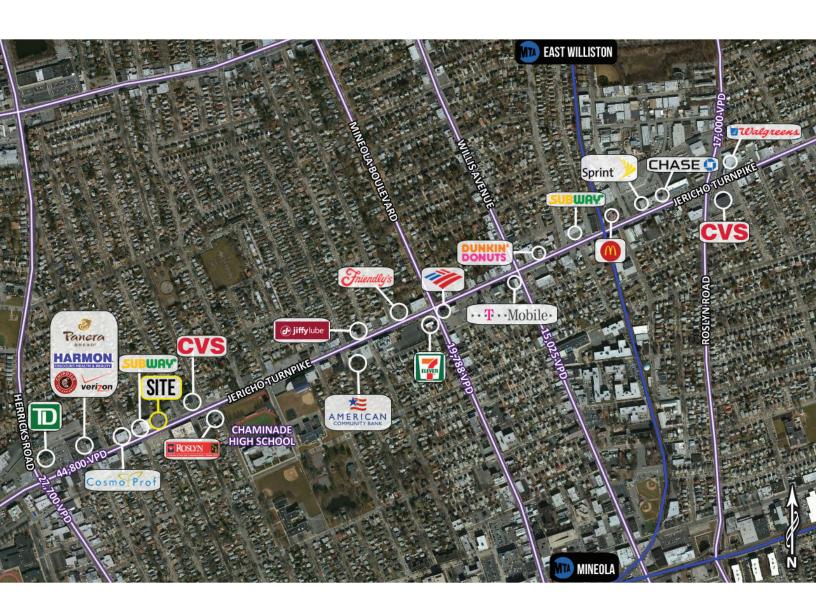

### 460 jericho turnpike

retail space with parking available | for lease

Available 790 square feet
Asking Rent Upon Request

Extras TBD

Area Retail Subway, CVS, Enterprise Rent-A-Car, Chipotle, Panera Bread, TD Bank, 7-Eleven, CosmoProf, Dunkin'

Donuts, Wells Fargo Bank, Green Cactus Grill, Bank of America, and more

Comments • strong vehicular traffic with Jericho Turnpike having 44,800 vehicles per day

• close proximity to Chaminade High School with 1,693 students