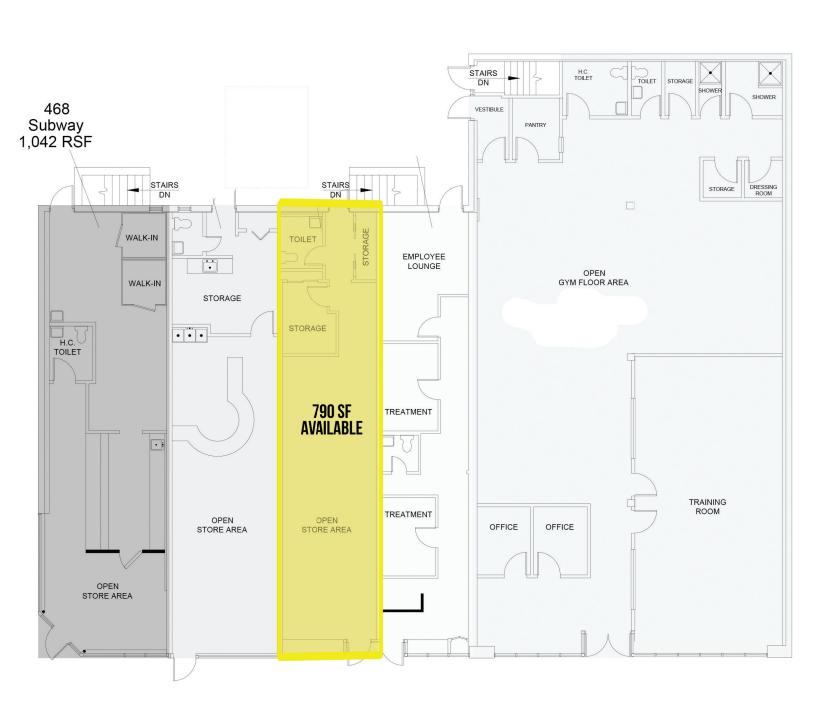

### 460 jericho turnpike

retail space with parking available | for lease

Available 790 square feet
Asking Rent Upon Request

Extras TBD

Area Retail Subway, CVS, Enterprise Rent-A-Car, Chipotle, Panera Bread, TD Bank, 7-Eleven, CosmoProf, Dunkin'