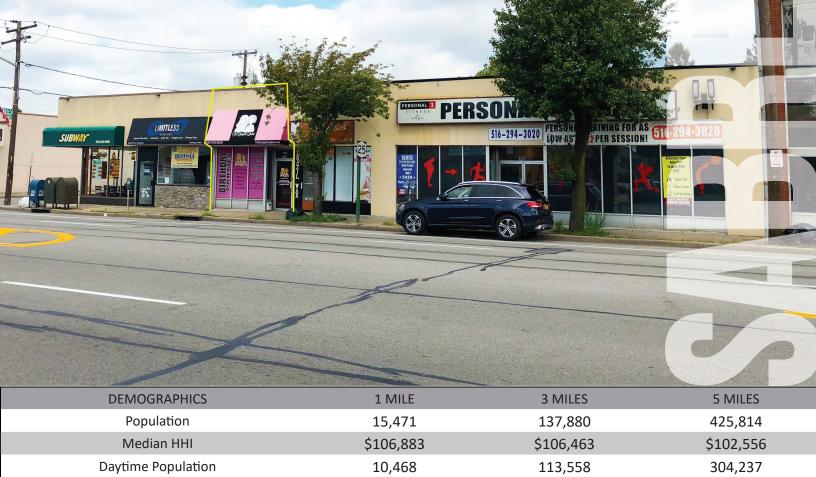

### 460 jericho turnpike

retail space with parking available | for lease

Available 790 square feet
Asking Rent Upon Request

Extras TBD

Area Retail Subway, CVS, Enterprise Rent-A-Car, Chipotle, Panera Bread, TD Bank, 7-Eleven, CosmoProf, Dunkin'

Donuts, Wells Fargo Bank, Green Cactus Grill, Bank of America, and more

Comments • strong vehicular traffic with Jericho Turnpike having 44,800 vehicles per day

• close proximity to Chaminade High School with 1,693 students

dense trade area, strong visibility and ample parking in the rear