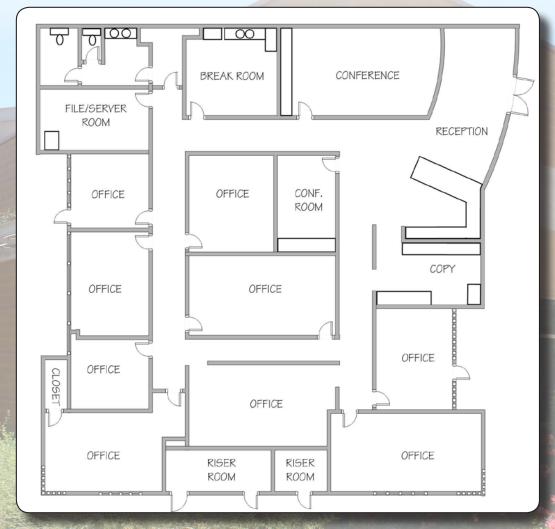

### Suite 2, $\pm 4,809$ SF - Class A Office Condo For Sale \$931,710 (\$190 PSF) | Investment Sale

- Reception, 9 Offices, 2 Conference Rooms, Break Room, File/Server Room, Storage, 2 Restrooms
- Seller Leaseback Opportunity
- 7.5% Cap Rate

## **Chandler Midway Corporate Center**

5650 W. Chandler Blvd - Suite 2, Chandler, AZ 85226 Professional Office Condo Available For Sale

\$931,710 (\$190 PSF)

Suite 2 ±4,809 SF

For More Information, Please Contact: