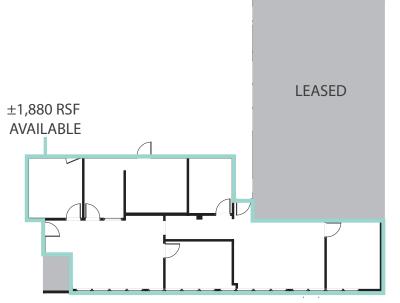

## SUITE 104 / ±1,880 RSF

Available: Immediately

Rate: \$20.00-\$22.00/RSF FSG

**Buildout:** Reception area, conference room, three interior offices, two offices on the glass, open bullpen and storage.

NATASHA FELTEN