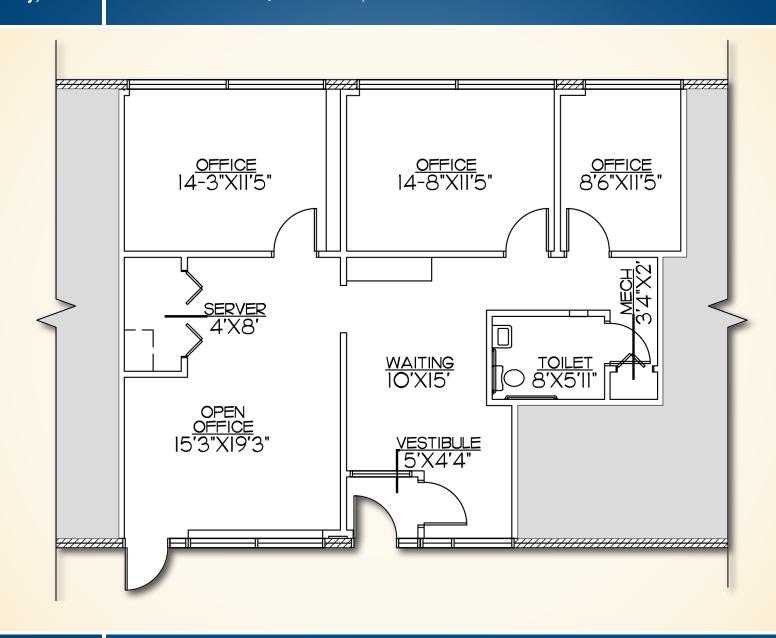

## FOR LEASE Baltimore County, MD

### 1 NORTH PARK DRIVE

**HUNT VALLEY, MARYLAND 21030** 

#### **AVAILABLE**

Suite 201 & 202: approx. 1,400 sf

Suite 205: 1,192 sf Suite 208: 1,100 sf

#### **BUILDING SIZE**

11,389 sf

#### TERM

Negotiable

#### **PARKING RATIO**

4: 1.000 sf

### **RENTAL RATE**

\$18.50/sf, MG

#### HIGHLIGHTS

- ► Excellent York Road location with easy access to I-83
- ► Located across from Hunt Valley Towne Centre with numerous stores and restaurants
- ► Abundant free surface parking
- Situated in a large office park with multiple professional tenants







# FOR LEASE Baltimore County, MD

LOCATION
1 NORTH PARK DRIVE | HUNT VALLEY, MARYLAND 21030





### FOR LEASE Baltimore County, MD

## SUITE 205: 1,192 SF 1 NORTH PARK DRIVE | HUNT VALLEY, MARYLAND 21030