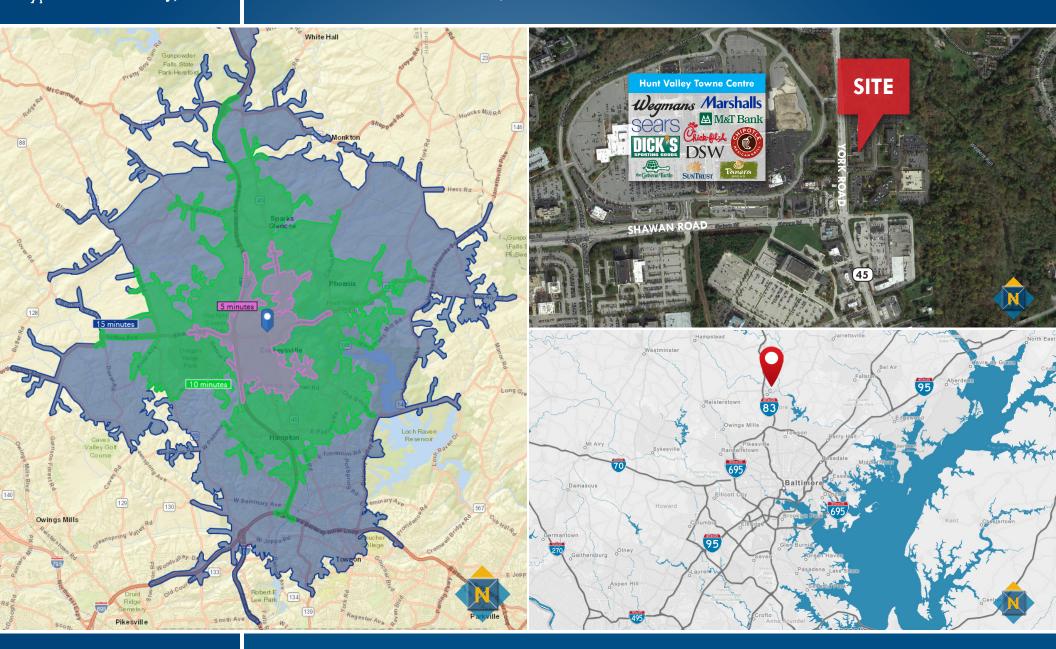

# FOR LEASE Baltimore County, MD

LOCATION
1 NORTH PARK DRIVE | HUNT VALLEY, MARYLAND 21030