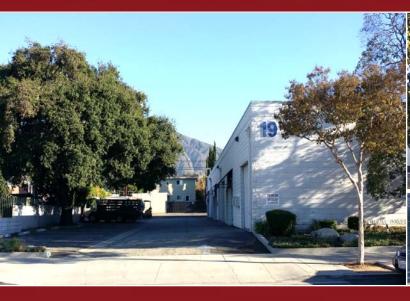

## 19 La Porte Street, Arcadia, CA

Available: 1,250 sq. ft.

**Lease Rate:** \$1.30 per sq. ft. per month, Industrial Gross.

**Utilities:** Tenant pays own utilities and janitorial.

Year Built: 1986

**Total Bldg:** 7,680 sq. ft.

## 19 La Porte Street, Arcadia

Front Office Area

Warehouse Area

Roll-Up Door

Front Exterior