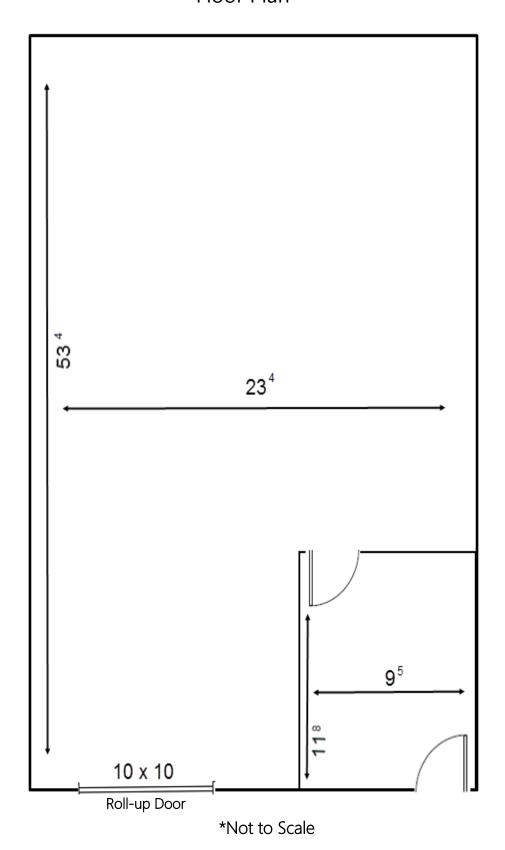

## 19 La Porte Street, Arcadia Floor Plan

Roll-Up Door: 10 X 10

Clearance: 14 Feet

**Power:** 120/208 3 Phase

**Parking:** Three (3) reserved spaces free of charge.

Amenities: \* Foil insulation.

\* Air conditioned and heated office.

\* Electrical distribution.