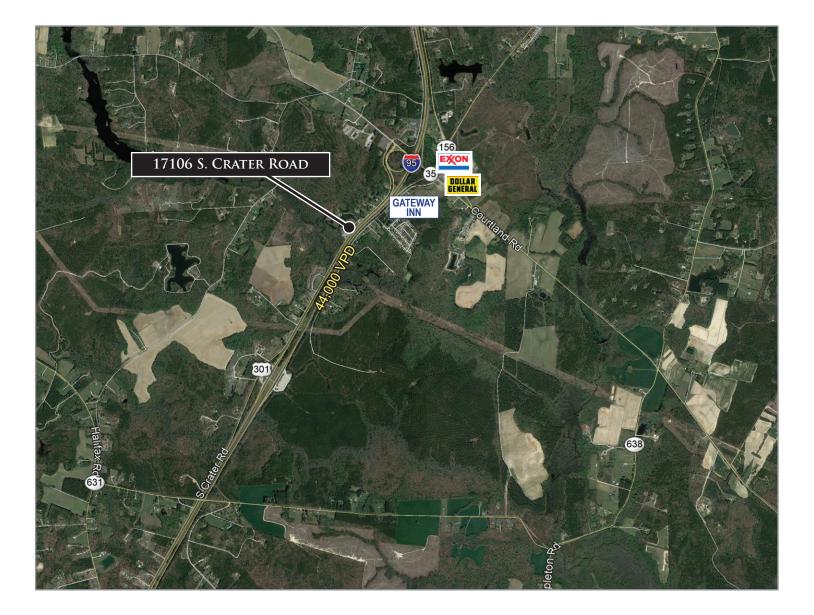

### MULTI-USE PROPERTY LOCATED ALONG I-95

#### **PROPERTY HIGHLIGHTS:**

- Two parcels, zoned B-1, totaling 3.35+/- acres
- Excellent visibility along Rt. 301 and I-95 (Less than 1 mile from the I-95 Exit 41)
- Zoning offers many options for use
- First parcel- (2.22+/- acres) Rustic 2 ½ story log style building with basement. Upper ½ story is unfinished.
- Previously operated as a bed and breakfast, restaurant and antique retail location; Four stone fireplaces
- Second parcel (1.13+/- acres) previously operated as a gas station, Also B-1 zoned
- Two bay service use with attached car port; Paved parking lot