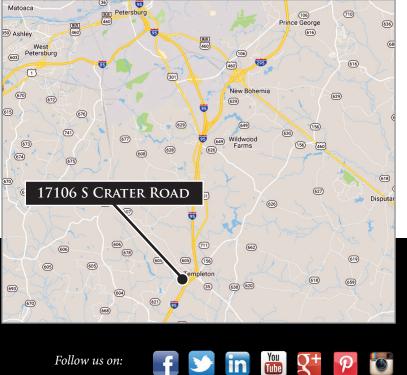

## 17106 S. CRATER ROAD

· South Prince George, Virginia

# 17106 S. CRATER ROAD

- South Prince George, Virginia