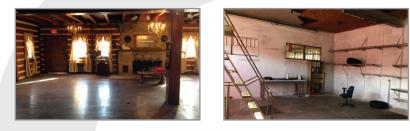

#### **PROPERTY HIGHLIGHTS:**

- Two parcels, zoned B-1, totaling 3.35+/- acres
- Excellent visibility along Rt. 301 and I-95 (Less than 1 mile from the I-95 Exit 41)
- Zoning offers many options for use
- First parcel- (2.22+/- acres) Rustic 2 ½ story log style building with basement. Upper ½ story is unfinished.
- Previously operated as a bed and breakfast, restaurant and antique retail location; Four stone fireplaces
- Second parcel (1.13+/- acres) previously operated as a gas station, Also B-1 zoned
- Two bay service use with attached car port; Paved parking lot