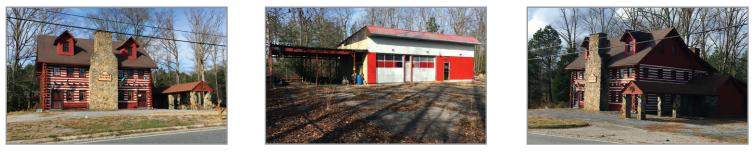

#### **PROPERTY HIGHLIGHTS:**

- Two parcels, zoned B-1, totaling 3.35+/- acres
- Excellent visibility along Rt. 301 and I-95 (Less than 1 mile from the I-95 Exit 41)
- Zoning offers many options for use
- First parcel- (2.22+/- acres) Rustic 2 ½ story log style building with basement. Upper ½ story is unfinished.
- Previously operated as a bed and breakfast, restaurant and antique retail location; Four stone fireplaces
- Second parcel (1.13+/- acres) previously operated as a gas station, Also B-1 zoned
- Two bay service use with attached car port; Paved parking lot