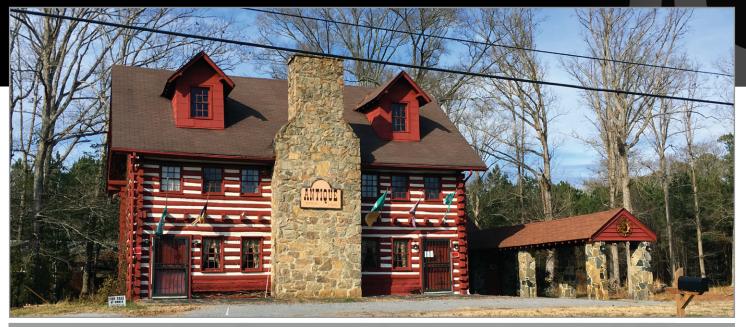

#### **PROPERTY HIGHLIGHTS:**

- Two parcels, zoned B-1, totaling 3.35+/- acres
- Excellent visibility along Rt. 301 and I-95 (Less than 1 mile from the I-95 Exit 41)
- Zoning offers many options for use
- First parcel- (2.22+/- acres) Rustic 2 ½ story log style building with basement. Upper ½ story is unfinished.
- Previously operated as a bed and breakfast, restaurant and antique retail location; Four stone fireplaces
- Second parcel (1.13+/- acres) previously operated as a gas station, Also B-1 zoned
- Two bay service use with attached car port; Paved parking lot