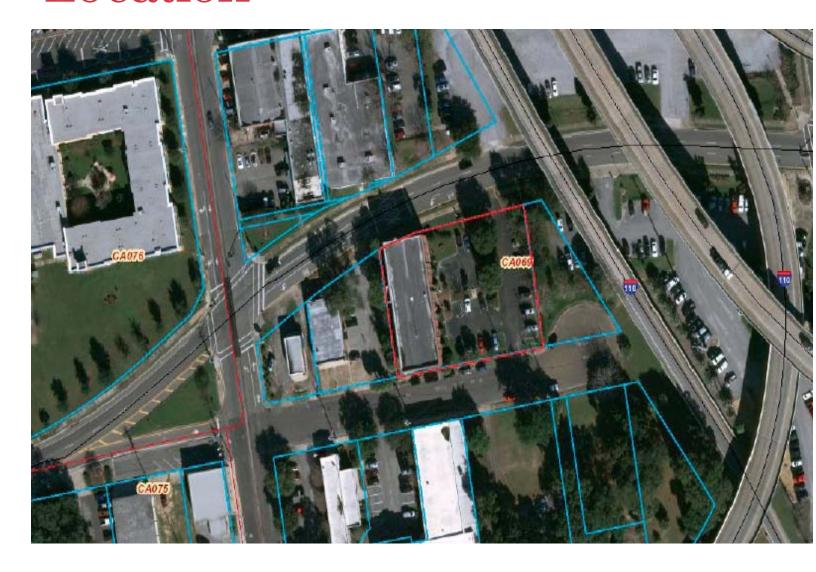

## Location

#### Land

Land Size- .66 AC +/Dimensions- 192' x 155'
Frontage- 192'
Parking Spaces - 45
Lighted Parking Lot
Frontage on 2 streets

### **Location Advantages**

- Just Off Interstate
- Convenient to all Financial, Federal and Judicial Institutions
- Superior Access