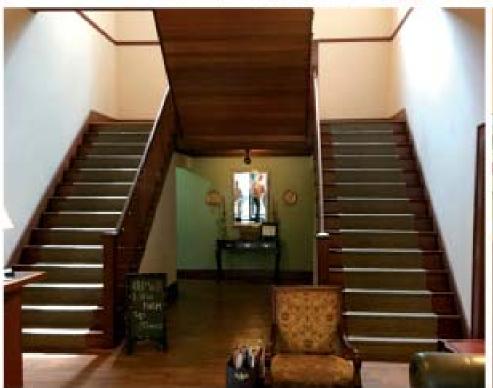

Off Interstate
- Convenient to all Financial, Federal and Judicial Institutions
- Superior Access

# Stunning Class "A" Stand Alone

Opportunity to own one of Downtown Pensacola's Premiere Office Buildings.

Unique, Stand -Alone, Two-Story, Red Brick Building.

Classic Architecture, Beautifully Maintained.

Originally Built in 1930 as the "Carpenters Union Hall" the building has been preserved, maintained and thoughtfully renovated in 2000.

## 114 E. Gregory Street Pensacola, FL. 32502

#### **Building Description**

- 20+ Private Offices
- 14,324 SF +/=
- Dedicated Reception Areas
- Administrative Support Stations
- Small intimate conference areas
- Formal Conference Rooms
- File Rooms
- Server Rooms
- Storage Areas
- Elevator plus two stairwells

For Sale \$2,450,000



## Photos









### Photos









## 1st Floor



NO WARRANTY OR REPRESENTATION, EXPRESS OR IMPLIED, IS MADE AS TO THE ACCURACY OF THE INFORMATION CONTAINED HEREIN, AND THE SAME IS SUBMITTED SUBJECT TO ERRORS, OMISSIONS, CHANGE OF PRICE, RENTAL OR OTHER CONDITIONS, PRIOR SALE, LEASE OR FINANCING, OR WITHDRAWAL WITHOUT NOTICE, AND OF ANY SPECIAL LISTING CONDITIONS IMPOSED BY OUR PRINCIPALS NO WARRANTIES OR REPRESENTATIONS ARE MADE AS TO THE CONDITION OF THE PROPERTY OR ANY HAZARDS CONTAINED THEREIN ARE ANY TO BE IMPLIED.

## 2nd Floor





# Proven Record of Success What can we do for you today?

# Connected to Northwest Florida Connected to the World

NAI Halford is the Northwest Fl affiliate of NAI Global operating as a single unit offering full service, multi-market brokerage where you are and whe