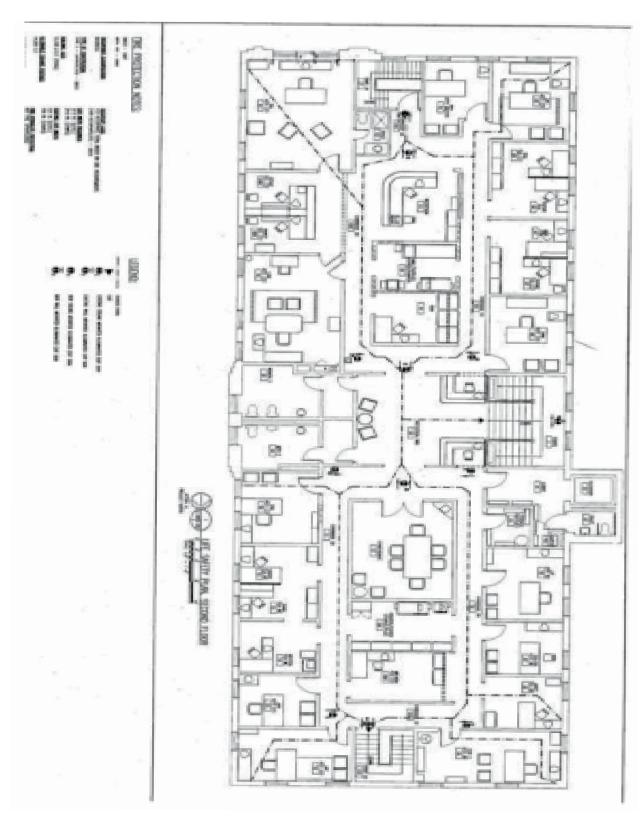

Private Offices
- 14,324 SF +/=
- Dedicated Reception Areas
- Administrative Support Stations
- Small intimate conference areas
- Formal Conference Rooms
- File Rooms
- Server Rooms
- Storage Areas
- Elevator plus two stairwells

For Sale \$2,450,000



## Photos









### Photos









## 1st Floor



NO WARRANTY OR REPRESENTATION, EXPRESS OR IMPLIED, IS MADE AS TO THE ACCURACY OF THE INFORMATION CONTAINED HEREIN, AND THE SAME IS SUBMITTED SUBJECT TO ERRORS, OMISSIONS, CHANGE OF PRICE, RENTAL OR OTHER CONDITIONS, PRIOR SALE, LEASE OR FINANCING, OR WITHDRAWAL WITHOUT NOTICE, AND OF ANY SPECIAL LISTING CONDITIONS IMPOSED BY OUR PRINCIPALS NO WARRANTIES OR REPRESENTATIONS ARE MADE AS TO THE CONDITION OF THE PROPERTY OR ANY HAZARDS CONTAINED THEREIN ARE ANY TO BE IMPLIED.

## 2nd Floor





# Proven Record of Success What can we do for you today?

# Connected to Northwest Florida Connected to the World

NAI Halford is the Northwest Fl affiliate of NAI Global operating as a single unit offering full service, multi-market brokerage where you are and where you want to grow in Florida.

We are local experts working together with global management, shared processes, and cutting edge technology to deliver consistent, quality results.

Visit us at our website www.naihalford.com to find the broker best-suited to be your single point of contact to begin or continue your expansion in Florida.