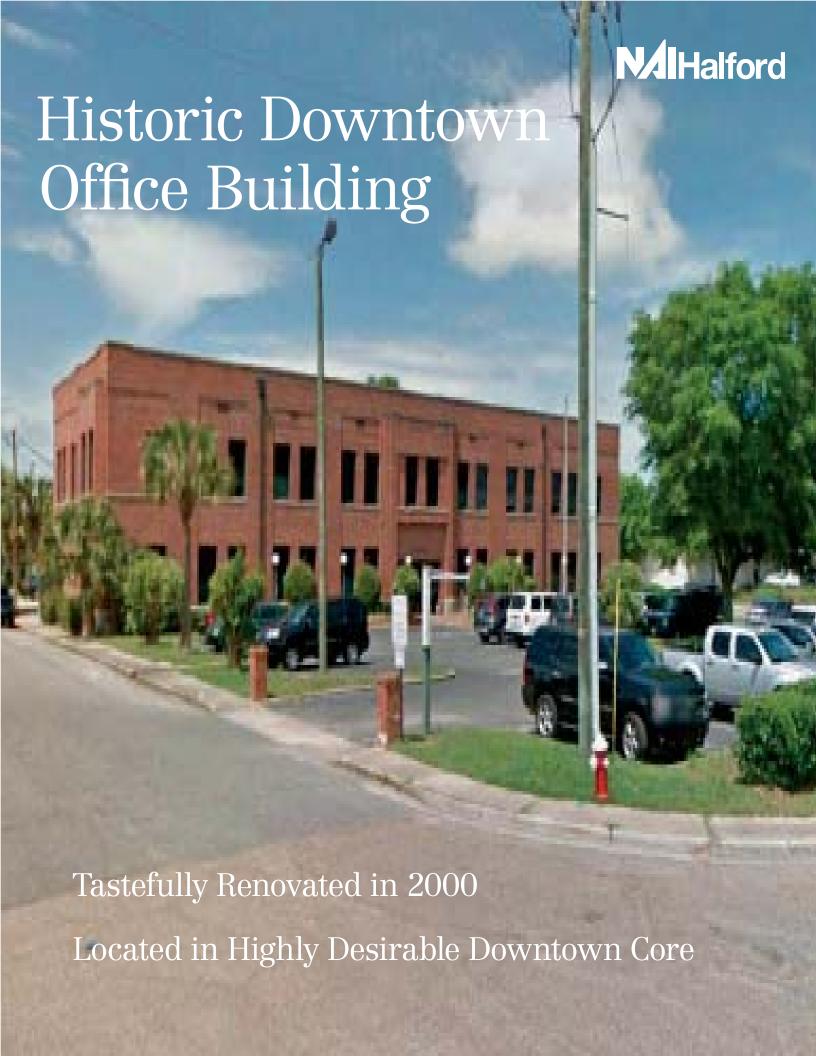

# Stunning Class "A" Stand Alone

Opportunity to own one of Downtown Pensacola's Premiere Office Buildings.

Unique, Stand -Alone, Two-Story, Red Brick Building.

Classic Architecture, Beautifully Maintained.

Originally Built in 1930 as the "Carpenters Union Hall" the building has been preserved, maintained and thoughtfully renovated in 2000.

## 114 E. Gregory Street Pensacola, FL. 32502

For Sale \$2,450,000