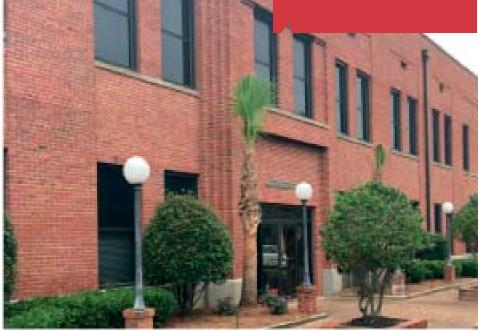

# Stunning Class "A" Stand Alone

Opportunity to own one of Downtown Pensacola's Premiere Office Buildings.

Unique, Stand -Alone, Two-Story, Red Brick Building.

Classic Architecture, Beautifully Maintained.

Originally Built in 1930 as the "Carpenters Union Hall" the building has been preserved, maintained and thoughtfully renovated in 2000.