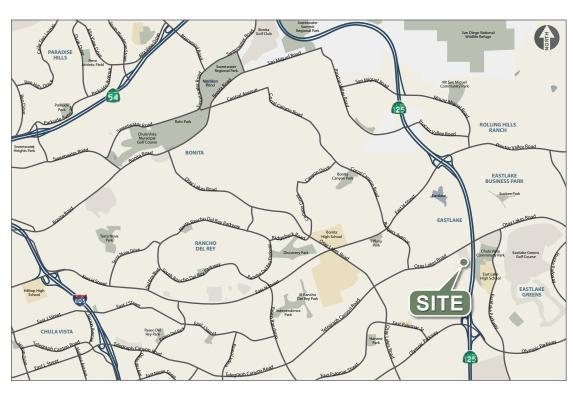

#### PROPERTY FEATURES

- Ten building, ±67,903 square foot medical/office condominium project with a contemporary, professional urban design
- ±2,551 to ±10,716 square feet spaces available for medical or professional office uses
- Located in the heart of Chula Vista's Eastlake and Otay Ranch commercial districts with SR-125 visibility
- Parking ratio up to 5 spaces per 1,000 SF to accommodate both medical and professional businesses
- · Monument signage available on Otay Lakes Road
- · Exterior building signage is available with freeway visibility
- Lease with Option to Purchase available