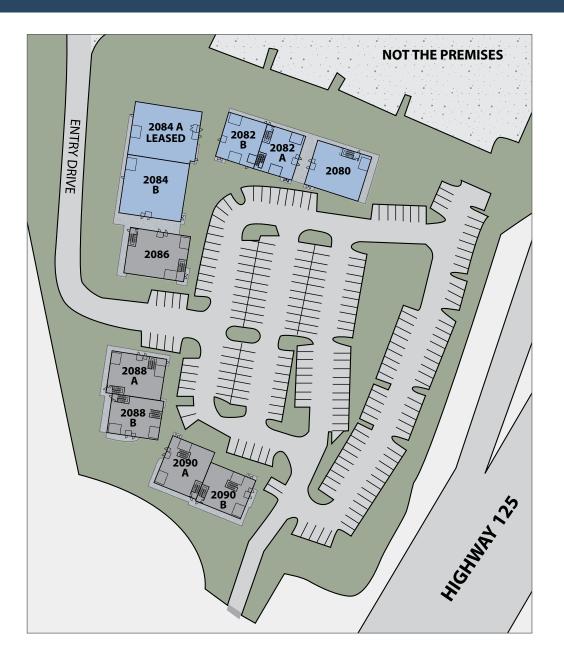

2080-2090 Otay Lakes Road | Chula Vista, CA 91915

| MEDICAL BUILDINGS* |                                   |           |                   |             |  |  |
|--------------------|-----------------------------------|-----------|-------------------|-------------|--|--|
| Building           | Floor(s)                          | Size      | Lease Rate        | Sale Price  |  |  |
| 2080               | 1st & 2nd                         | 7,776 SF  | \$2.30 PSF        | \$1,236,384 |  |  |
| 2082-A1**          | 1 <sup>st</sup>                   | 2,578 SF  | LEASED INVESTMENT |             |  |  |
| 2082-A2            | 2 <sup>nd</sup>                   | 2,550 SF  | \$2.30 PSF        | \$443,874   |  |  |
| 2082-B1            | 1 <sup>st</sup>                   | 2,744 SF  | \$2.30 PSF        | \$477,456   |  |  |
| 2082-B2            | 2 <sup>nd</sup>                   | 2,879 SF  | \$2.30 PSF        | \$500,946   |  |  |
| 2084-A**           | 1 <sup>st</sup>                   | 5,216 SF  | LEASED INVESTMENT |             |  |  |
| 2084-B             | 1 <sup>st</sup> & 2 <sup>nd</sup> | 10,716 SF | \$2.30 PSF        | \$1,596,684 |  |  |

2080-2090 Otay Lakes Road | Chula Vista, CA 91915

| PROFESSIONAL OFFICE BUILDINGS* |                                   |          |            |             |  |
|--------------------------------|-----------------------------------|----------|------------|-------------|--|
| Building                       | Floor(s)                          | Size     | Lease Rate | Sale Price  |  |
| 2086                           | 1st & 2nd                         | 8,191 SF | \$1.95 PSF | \$1,187,695 |  |
| 2088-A                         | 1st & 2nd                         | 6,919 SF | \$1.95 PSF | \$982,498   |  |
| 2088-B                         | 1st & 2nd                         | 5,771 SF | \$1.95 PSF | \$802,169   |  |
| 2090-A                         | 1st & 2nd                         | 6,638 SF | \$1.95 PSF | \$922,682   |  |
| 2090-B                         | 1 <sup>st</sup> & 2 <sup>nd</sup> | 5,925 SF | \$1.95 PSF | \$859,125   |  |