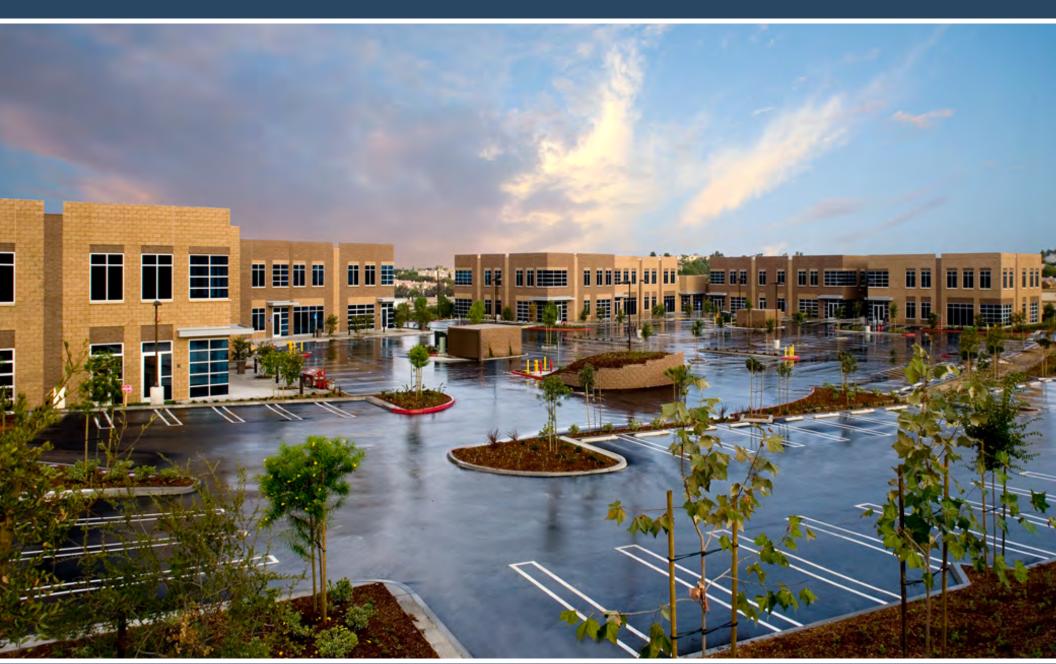

2080-2090 Otay Lakes Road | Chula Vista, CA 91915

Voit
REAL ESTATE SERVICES THE CLARK
TEAM

2080-2090 Otay Lakes Road | Chula Vista, CA 91915

#### PROPERTY FEATURES

- Ten building, ±67,903 square foot medical/office condominium project with a contemporary, professional urban design
- ±2,551 to ±10,716 square feet spaces available for medical or professional office uses
- Located in the heart of Chula Vista's Eastlake and Otay Ranch commercial districts with SR-125 visibility
- Parking ratio up to 5 spaces per 1,000 SF to accommodate both medical and professional businesses
- · Monument signage available on Otay Lakes Road
- · Exterior building signage is available with freeway visibility
- Lease with Option to Purchase available