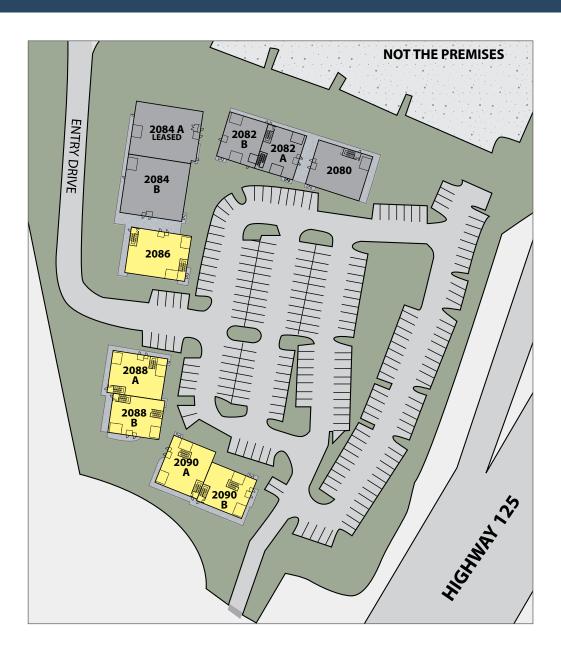

2080-2090 Otay Lakes Road | Chula Vista, CA 91915

| PROFESSIONAL OFFICE BUILDINGS* |                                   |          |            |             |  |
|--------------------------------|-----------------------------------|----------|------------|-------------|--|
| Building                       | Floor(s)                          | Size     | Lease Rate | Sale Price  |  |
| 2086                           | 1st & 2nd                         | 8,191 SF | \$1.95 PSF | \$1,187,695 |  |
| 2088-A                         | 1st & 2nd                         | 6,919 SF | \$1.95 PSF | \$982,498   |  |
| 2088-B                         | 1st & 2nd                         | 5,771 SF | \$1.95 PSF | \$802,169   |  |
| 2090-A                         | 1st & 2nd                         | 6,638 SF | \$1.95 PSF | \$922,682   |  |
| 2090-B                         | 1 <sup>st</sup> & 2 <sup>nd</sup> | 5,925 SF | \$1.95 PSF | \$859,125   |  |