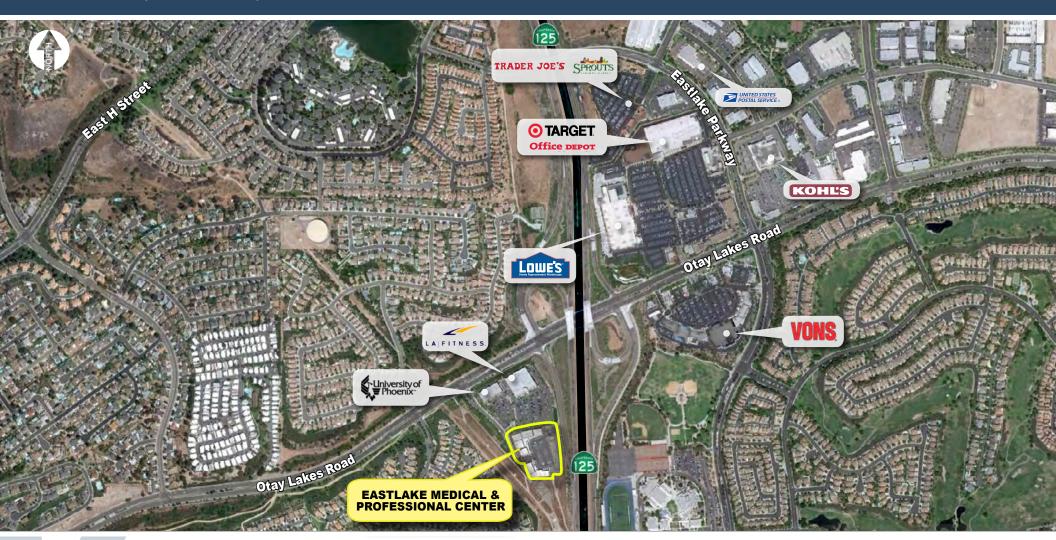

#### PROPERTY FEATURES

- Ten building, ±67,903 square foot medical/office condominium project with a contemporary, professional urban design
- ±2,551 to ±10,716 square feet spaces available for medical or professional office uses
- Located in the heart of Chula Vista's Eastlake and Otay Ranch commercial districts with SR-125 visibility
- Parking ratio up to 5 spaces per 1,000 SF to accommodate both medical and professional businesses
- · Monument signage available on Otay Lakes Road
- · Exterior building signage is available with freeway visibility
- Lease with Option to Purchase available