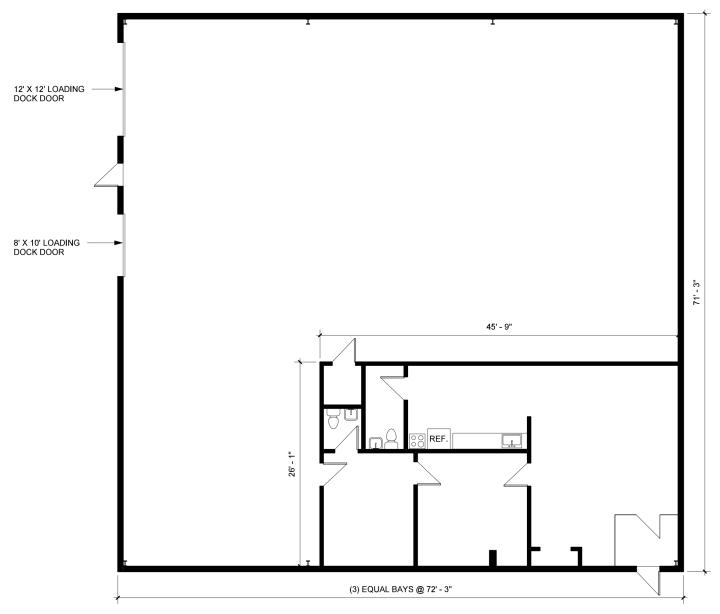

**FOR SALE** 

## 1905 E 123rd Street

Olathe, Kansas





±5,112 SF Industrial Building Sale Price Reduced: \$505,000 \$475,000

### **Property Highlights**

- 1,190 SF office area
- 15' clear height
- 1 dock
- 1 drive-in
- I-35 Visibility

#### Rob M. Holland, CCIM

Senior Director +1 816 412 0214 rob.holland@cushwake.com

#### Joseph S. Accurso

Executive Director +1 816 412 0216 joe.accurso@cushwake.com

4600 Madison Avenue, Suite 800 Kansas City, MO 64112 Main +1 816 221 2200 Fax +1 816 842 2798 cushmanwakefield.com



# 1905 E 123rd Street

Olathe, Kansas

## Floor Plan



### FOR SALE

# 1905 E 123rd Street

Olathe, Kansas

### **Location Aerial**