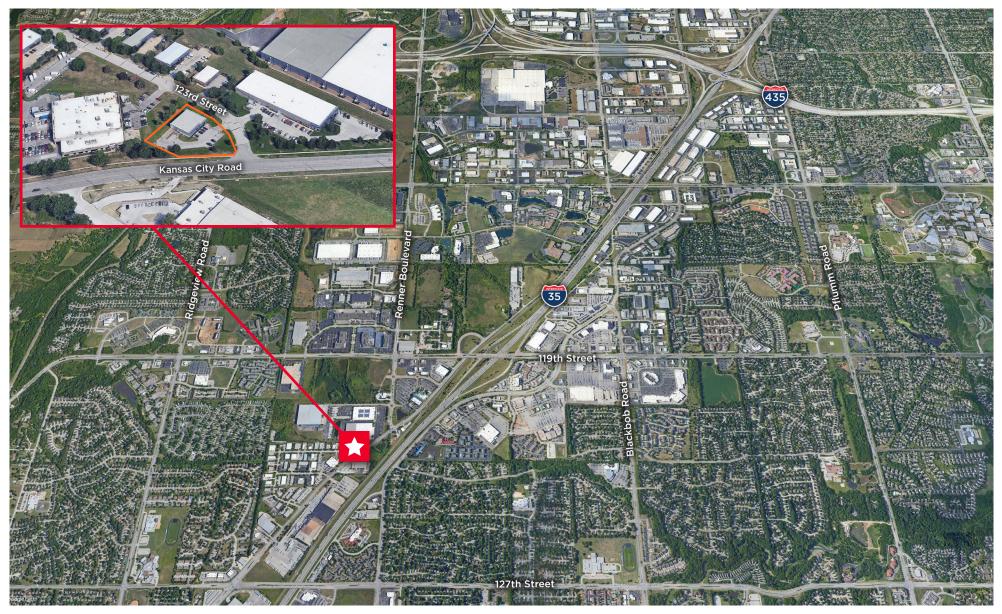

**FOR SALE** 

## 1905 E 123rd Street

Olathe, Kansas





±5,112 SF Industrial Building Sale Price Reduced: \$505,000 \$475,000

### **Property Highlights**

- 1,190 SF office area
- 15' clear height
- 1 dock
- 1 drive-in
- I-35 Visibility

#### Rob M. Holland, CCIM

Senior Director +1 816 412 0214 rob.holland@cushwake.com

#### Joseph S. Accurso

Executive Director +1 816 412 0216 joe.accurso@cushwake.com

4600 Madison Avenue, Suite 800 Kansas City, MO 64112 Main +1 816 221 2200 Fax +1 816 842 2798 cushmanwakefield.com



# 1905 E 123rd Street

Olathe, Kansas

## Floor Plan



### FOR SALE

# 1905 E 123rd Street

Olathe, Kansas

### **Location Aerial**