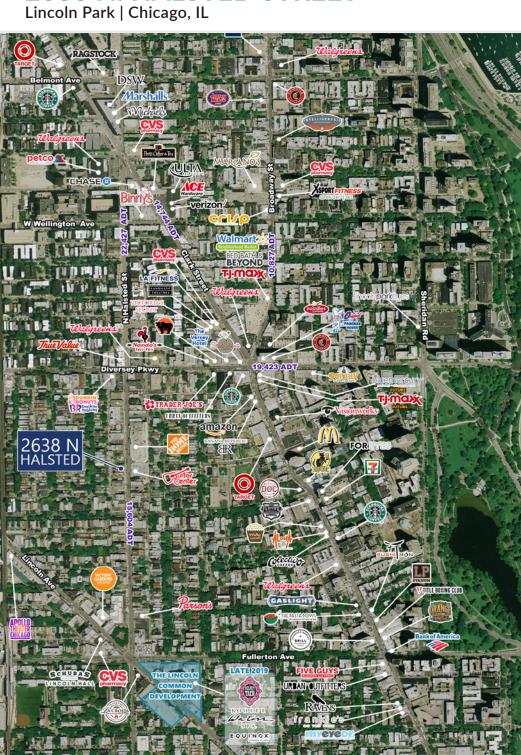

#### **SITE SUMMARY**

- Located in the heart of Lincoln Park, just steps to shopping, dining, nightlife, entertainment, and transportation.
- Close proximity to Lincoln Commons and DePaul University.

#### **AREA RETAILERS**

| <b>POPULATION DENSITY</b> | 29,185    | ½ Mile |
|---------------------------|-----------|--------|
|                           | 94,003    | 1 Mile |
|                           | 226,395   | 2 Mile |
| DAYTIME EMPLOYMENT        | 11,462    | ½ Mile |
|                           | 30,482    | 1 Mile |
|                           | 77,004    | 2 Mile |
| AVERAGE HH INCOME         | \$106,809 | ½ Mile |
|                           | \$121,110 | 1 Mile |
|                           | \$120,524 | 2 Mile |