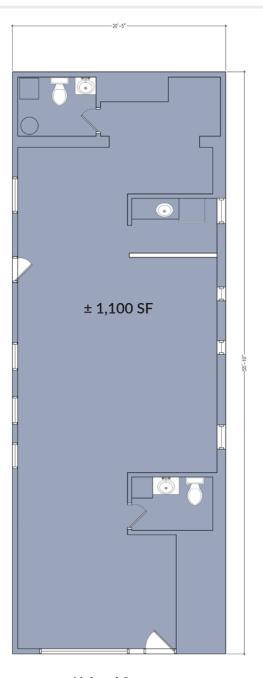

go, IL



#### **SPACE AVAILABLE**

± 1,100 SF

#### **SITE SUMMARY**

- Located in the heart of Lincoln Park, just steps to shopping, dining, nightlife, entertainment, and transportation.
- Close proximity to Lincoln Commons and DePaul University.

#### **AREA RETAILERS**















| <b>POPULATION DENSITY</b> | 29,185    | ½ Mile |
|---------------------------|-----------|--------|
|                           | 94,003    | 1 Mile |
|                           | 226,395   | 2 Mile |
| DAYTIME EMPLOYMENT        | 11,462    | ½ Mile |
|                           | 30,482    | 1 Mile |
|                           | 77,004    | 2 Mile |
| AVERAGE HH INCOME         | \$106,809 | ½ Mile |
|                           | \$121,110 | 1 Mile |
|                           | \$120,524 | 2 Mile |







### **RETAIL/OFFICE SPACE AVAILABLE**

# **2638 N. HALSTED STREET**





## **CONTACT**

MATT CAVANAGH matt@arcregrp.com (630) 908-5694 LAUREN SZYMELL Iszymell@arcregrp.com (630) 908-5703

© 2020 ARC Real Estate. All information is from sources believed reliable, not independently verified, and thus subject to errors, omissions, and modifications such as price, listing, square footage, rates and commissions. All information, estimates and projections subject to change, market assumptions, unknown facts and conditions, and future potentialities. ARC Real Estate makes no express or implied representations or warranties, as facts and results may vary materially from all information, estimates and projections. All renderings presented are conceptual.