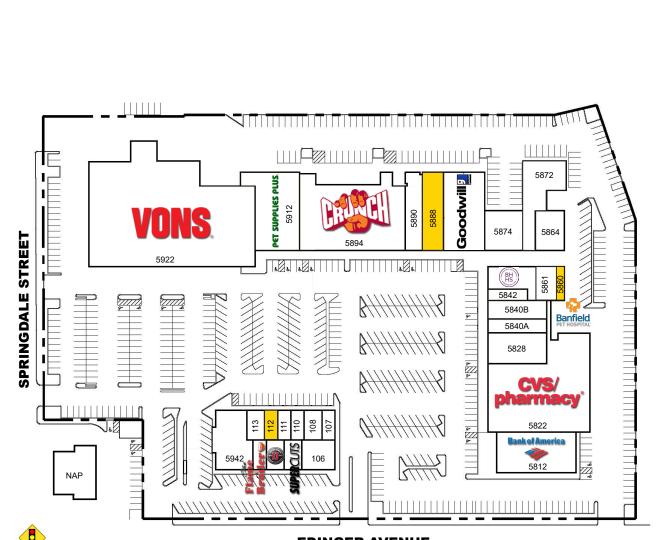

## SITE PLAN

| SUITE   TENANT   SF     103   Flame Broiler   900     104   Jimmy John's   1,350     105   Supercuts   1,350     106   China Bowl Express   2,250     107   Edindale Cleaners   877     108   Surf City Nails   1,350     110   Edwards Hair Salon   900     111   Marina Smoke Shop   900     112   Available   900     113   The UPS Store   1,225     5812   Bank of America   7,200     5822   CVS/pharmacy   20,120     5828   Pro Beauty Center   4,265     5840A   JT's Bagels   1,985     5840B   Banfield Pet Hospital   2,500     5842   Water Store   1,000     5843   Berkshire Hathaway   3,300     5860   Health + Acupuncture * (Available)   629     5861   PMH Laboratory   1,014     5864   Ayce Sushi   2,640     5872                                         | Tenant | Roster                             |        |
|-----------------------------------------------------------------------------------------------------------------------------------------------------------------------------------------------------------------------------------------------------------------------------------------------------------------------------------------------------------------------------------------------------------------------------------------------------------------------------------------------------------------------------------------------------------------------------------------------------------------------------------------------------------------------------------------------------------------------------------------------------------------------------------|--------|------------------------------------|--------|
| 104   Jimmy John's   1,350     105   Supercuts   1,350     106   China Bowl Express   2,250     107   Edindale Cleaners   877     108   Surf City Nails   1,350     110   Edwards Hair Salon   900     111   Marina Smoke Shop   900     112   Available   900     113   The UPS Store   1,225     5812   Bank of America   7,200     5822   CVS/pharmacy   20,120     5828   Pro Beauty Center   4,265     5840A   JT's Bagels   1,985     5840B   Banfield Pet Hospital   2,500     5842   Water Store   1,000     5848   Berkshire Hathaway   3,300     5860   Health + Acupuncture * (Available)   629     5861   PMH Laboratory   1,014     5872   Tom Vo's Taekwondo   5,131     5874   Marlin Bar & Grill   3,300     5876   Goodwill   7,283                              |        |                                    | SF     |
| 105   Supercuts   1,350     106   China Bowl Express   2,250     107   Edindale Cleaners   877     108   Surf City Nails   1,350     110   Edwards Hair Salon   900     111   Marina Smoke Shop   900     112   Available   900     113   The UPS Store   1,225     5812   Bank of America   7,200     5822   CVS/pharmacy   20,120     5828   Pro Beauty Center   4,265     5840A   JT's Bagels   1,985     5840B   Banfield Pet Hospital   2,500     5842   Water Store   1,000     5848   Berkshire Hathaway   3,300     5860   Health + Acupuncture * (Available)   629     5861   PMH Laboratory   1,014     5864   Ayce Sushi   2,640     5872   Tom Vo's Taekwondo   5,131     5874   Marlin Bar & Grill   3,300     5875   Goodwill   7,283                               | 103    | Flame Broiler                      | 900    |
| 106   China Bowl Express   2,250     107   Edindale Cleaners   877     108   Surf City Nails   1,350     110   Edwards Hair Salon   900     111   Marina Smoke Shop   900     112   Available   900     113   The UPS Store   1,225     5812   Bank of America   7,200     5822   CVS/pharmacy   20,120     5828   Pro Beauty Center   4,265     5840A   JT's Bagels   1,985     5840B   Banfield Pet Hospital   2,500     5842   Water Store   1,000     5848   Berkshire Hathaway   3,300     5860   Health + Acupuncture * (Available)   629     5861   PMH Laboratory   1,014     5864   Ayce Sushi   2,640     5872   Tom Vo's Taekwondo   5,131     5874   Marlin Bar & Grill   3,300     5875   Goodwill   7,283     5888   Available (Medical Improvements)   3,826       | 104    | Jimmy John's                       | 1,350  |
| 107   Edindale Cleaners   877     108   Surf City Nails   1,350     110   Edwards Hair Salon   900     111   Marina Smoke Shop   900     112   Available   900     113   The UPS Store   1,225     5812   Bank of America   7,200     5822   CVS/pharmacy   20,120     5828   Pro Beauty Center   4,265     5840A   JT's Bagels   1,985     5840B   Banfield Pet Hospital   2,500     5842   Water Store   1,000     5848   Berkshire Hathaway   3,300     5860   Health + Acupuncture * (Available)   629     5861   PMH Laboratory   1,014     5864   Ayce Sushi   2,640     5872   Tom Vo's Taekwondo   5,131     5874   Marlin Bar & Grill   3,300     5876   Goodwill   7,283     5888   Available (Medical Improvements)   3,826     5890   Huntington Beach Optometry   3, | 105    | Supercuts                          | 1,350  |
| 108   Surf City Nails   1,350     110   Edwards Hair Salon   900     111   Marina Smoke Shop   900     112   Available   900     113   The UPS Store   1,225     5812   Bank of America   7,200     5822   CVS/pharmacy   20,120     5828   Pro Beauty Center   4,265     5840A   JT's Bagels   1,985     5840B   Banfield Pet Hospital   2,500     5842   Water Store   1,000     5848   Berkshire Hathaway   3,300     5860   Health + Acupuncture * (Available)   629     5861   PMH Laboratory   1,014     5864   Ayce Sushi   2,640     5872   Tom Vo's Taekwondo   5,131     5874   Marlin Bar & Grill   3,300     5876   Goodwill   7,283     5888   Available (Medical Improvements)   3,826     5890   Huntington Beach Optometry   3,120     5894   Crunch Fitness   16 | 106    | China Bowl Express                 | 2,250  |
| 110 Edwards Hair Salon 900   111 Marina Smoke Shop 900   112 Available 900   113 The UPS Store 1,225   5812 Bank of America 7,200   5822 CVS/pharmacy 20,120   5828 Pro Beauty Center 4,265   5840A JT's Bagels 1,985   5840B Banfield Pet Hospital 2,500   5842 Water Store 1,000   5848 Berkshire Hathaway 3,300   5860 Health + Acupuncture * (Available) 629   5861 PMH Laboratory 1,014   5872 Tom Vo's Taekwondo 5,131   5874 Marlin Bar & Grill 3,300   5876 Goodwill 7,283   5888 Available (Medical Improvements) 3,826   5890 Huntington Beach Optometry 3,120   5894 Crunch Fitness 16,609   5912 Pet Supplies Plus 7,870   5922 Vons 40,800   5932 Bank of America 36                                                                                                 | 107    | Edindale Cleaners                  | 877    |
| 111   Marina Smoke Shop   900     112   Available   900     113   The UPS Store   1,225     5812   Bank of America   7,200     5822   CVS/pharmacy   20,120     5828   Pro Beauty Center   4,265     5840A   JT's Bagels   1,985     5840B   Banfield Pet Hospital   2,500     5842   Water Store   1,000     5848   Berkshire Hathaway   3,300     5860   Health + Acupuncture * (Available)   629     5861   PMH Laboratory   1,014     5872   Tom Vo's Taekwondo   5,131     5874   Marlin Bar & Grill   3,300     5875   Goodwill   7,283     5888   Available (Medical Improvements)   3,826     5890   Huntington Beach Optometry   3,120     5894   Crunch Fitness   16,609     5912   Pet Supplies Plus   7,870     5922   Vons   40,800     5932   Bank of America   36< | 108    | Surf City Nails                    | 1,350  |
| 112   Available   900     113   The UPS Store   1,225     5812   Bank of America   7,200     5822   CVS/pharmacy   20,120     5828   Pro Beauty Center   4,265     5840A   JT's Bagels   1,985     5840B   Banfield Pet Hospital   2,500     5842   Water Store   1,000     5848   Berkshire Hathaway   3,300     5860   Health + Acupuncture * (Available)   629     5861   PMH Laboratory   1,014     5864   Ayce Sushi   2,640     5872   Tom Vo's Taekwondo   5,131     5874   Marlin Bar & Grill   3,300     5876   Goodwill   7,283     5888   Available (Medical Improvements)   3,826     5890   Huntington Beach Optometry   3,120     5894   Crunch Fitness   16,609     5912   Pet Supplies Plus   7,870     5922   Vons   40,800     5932   Bank of America   36      | 110    | Edwards Hair Salon                 | 900    |
| 113   The UPS Store   1,225     5812   Bank of America   7,200     5822   CVS/pharmacy   20,120     5828   Pro Beauty Center   4,265     5840A   JT's Bagels   1,985     5840B   Banfield Pet Hospital   2,500     5842   Water Store   1,000     5848   Berkshire Hathaway   3,300     5860   Health + Acupuncture * (Available)   629     5861   PMH Laboratory   1,014     5864   Ayce Sushi   2,640     5872   Tom Vo's Taekwondo   5,131     5874   Marlin Bar & Grill   3,300     5876   Goodwill   7,283     5888   Available (Medical Improvements)   3,826     5890   Huntington Beach Optometry   3,120     5894   Crunch Fitness   16,609     5912   Pet Supplies Plus   7,870     5922   Vons   40,800     5932   Bank of America   36                                | 111    | Marina Smoke Shop                  | 900    |
| 110   110   110   110   110   110   110   110   110   110   110   110   110   110   110   110   110   110   110   110   110   110   110   110   110   110   110   110   110   110   110   110   110   110   110   110   110   110   110   110   110   110   110   110   110   110   110   110   110   110   110   110   110   110   110   110   110   110   110   110   110   110   110   110   110   110   110   110   110   110   110   110   110   110   110   110   110   110   110   110   110   110   110   110   110   110   110   110   110   110   110   110   110   110   110   110   110 <td>112</td> <td>Available</td> <td>900</td>                                                                                                                                  | 112    | Available                          | 900    |
| 5822   CVS/pharmacy   20,120     5828   Pro Beauty Center   4,265     5840A   JT's Bagels   1,985     5840B   Banfield Pet Hospital   2,500     5842   Water Store   1,000     5848   Berkshire Hathaway   3,300     5860   Health + Acupuncture * (Available)   629     5861   PMH Laboratory   1,014     5864   Ayce Sushi   2,640     5872   Tom Vo's Taekwondo   5,131     5874   Marlin Bar & Grill   3,300     5876   Goodwill   7,283     5888   Available (Medical Improvements)   3,826     5890   Huntington Beach Optometry   3,120     5894   Crunch Fitness   16,609     5912   Pet Supplies Plus   7,870     5922   Vons   40,800     5932   Bank of America   36                                                                                                   | 113    | The UPS Store                      | 1,225  |
| 5822   Pro Beauty Center   4,265     5828   Pro Beauty Center   4,265     5840A   JT's Bagels   1,985     5840B   Banfield Pet Hospital   2,500     5842   Water Store   1,000     5848   Berkshire Hathaway   3,300     5860   Health + Acupuncture * (Available)   629     5861   PMH Laboratory   1,014     5864   Ayce Sushi   2,640     5872   Tom Vo's Taekwondo   5,131     5874   Marlin Bar & Grill   3,300     5876   Goodwill   7,283     5888   Available (Medical Improvements)   3,826     5890   Huntington Beach Optometry   3,120     5894   Crunch Fitness   16,609     5912   Pet Supplies Plus   7,870     5922   Vons   40,800     5932   Bank of America   36                                                                                               | 5812   | Bank of America                    | 7,200  |
| 5840A   JT's Bagels   1,985     5840B   Banfield Pet Hospital   2,500     5842   Water Store   1,000     5848   Berkshire Hathaway   3,300     5860   Health + Acupuncture * (Available)   629     5861   PMH Laboratory   1,014     5864   Ayce Sushi   2,640     5872   Tom Vo's Taekwondo   5,131     5874   Marlin Bar & Grill   3,300     5876   Goodwill   7,283     5888   Available (Medical Improvements)   3,826     5890   Huntington Beach Optometry   3,120     5894   Crunch Fitness   16,609     5912   Pet Supplies Plus   7,870     5922   Vons   40,800     5932   Bank of America   36                                                                                                                                                                         | 5822   | CVS/pharmacy                       | 20,120 |
| 5840B   Banfield Pet Hospital   2,500     5842   Water Store   1,000     5848   Berkshire Hathaway   3,300     5860   Health + Acupuncture * (Available)   629     5861   PMH Laboratory   1,014     5864   Ayce Sushi   2,640     5872   Tom Vo's Taekwondo   5,131     5874   Marlin Bar & Grill   3,300     5876   Goodwill   7,283     5888   Available (Medical Improvements)   3,826     5890   Huntington Beach Optometry   3,120     5894   Crunch Fitness   16,609     5912   Pet Supplies Plus   7,870     5922   Vons   40,800     5932   Bank of America   36                                                                                                                                                                                                         | 5828   | Pro Beauty Center                  | 4,265  |
| 5842   Water Store   1,000     5848   Berkshire Hathaway   3,300     5860   Health + Acupuncture * (Available)   629     5861   PMH Laboratory   1,014     5864   Ayce Sushi   2,640     5872   Tom Vo's Taekwondo   5,131     5874   Marlin Bar & Grill   3,300     5888   Available (Medical Improvements)   3,826     5890   Huntington Beach Optometry   3,120     5894   Crunch Fitness   16,609     5912   Pet Supplies Plus   7,870     5922   Vons   40,800     5932   Bank of America   36                                                                                                                                                                                                                                                                               | 5840A  | JT's Bagels                        | 1,985  |
| 5848   Berkshire Hathaway   3,300     5860   Health + Acupuncture * (Available)   629     5861   PMH Laboratory   1,014     5864   Ayce Sushi   2,640     5872   Tom Vo's Taekwondo   5,131     5874   Marlin Bar & Grill   3,300     5876   Goodwill   7,283     5888   Available (Medical Improvements)   3,826     5890   Huntington Beach Optometry   3,120     5894   Crunch Fitness   16,609     5912   Pet Supplies Plus   7,870     5922   Vons   40,800     5932   Bank of America   36                                                                                                                                                                                                                                                                                  | 5840B  | Banfield Pet Hospital              | 2,500  |
| 5860   Health + Acupuncture * (Available)   629     5861   PMH Laboratory   1,014     5864   Ayce Sushi   2,640     5872   Tom Vo's Taekwondo   5,131     5874   Marlin Bar & Grill   3,300     5876   Goodwill   7,283     5888   Available (Medical Improvements)   3,826     5890   Huntington Beach Optometry   3,120     5894   Crunch Fitness   16,609     5912   Pet Supplies Plus   7,870     5922   Vons   40,800     5932   Bank of America   36                                                                                                                                                                                                                                                                                                                        | 5842   | Water Store                        | 1,000  |
| 5861   PMH Laboratory   1,014     5864   Ayce Sushi   2,640     5872   Tom Vo's Taekwondo   5,131     5874   Marlin Bar & Grill   3,300     5876   Goodwill   7,283     5888   Available (Medical Improvements)   3,826     5890   Huntington Beach Optometry   3,120     5894   Crunch Fitness   16,609     5912   Pet Supplies Plus   7,870     5922   Vons   40,800     5932   Bank of America   36                                                                                                                                                                                                                                                                                                                                                                            | 5848   | Berkshire Hathaway                 | 3,300  |
| 5864   Ayce Sushi   2,640     5872   Tom Vo's Taekwondo   5,131     5874   Marlin Bar & Grill   3,300     5876   Goodwill   7,283     5888   Available (Medical Improvements)   3,826     5890   Huntington Beach Optometry   3,120     5894   Crunch Fitness   16,609     5912   Pet Supplies Plus   7,870     5922   Vons   40,800     5932   Bank of America   36                                                                                                                                                                                                                                                                                                                                                                                                              | 5860   | Health + Acupuncture * (Available) | 629    |
| 5872   Tom Vo's Taekwondo   5,131     5874   Marlin Bar & Grill   3,300     5876   Goodwill   7,283     5888   Available (Medical Improvements)   3,826     5890   Huntington Beach Optometry   3,120     5894   Crunch Fitness   16,609     5912   Pet Supplies Plus   7,870     5922   Vons   40,800     5932   Bank of America   36                                                                                                                                                                                                                                                                                                                                                                                                                                            | 5861   | PMH Laboratory                     | 1,014  |
| 5874Marlin Bar & Grill3,3005876Goodwill7,2835888Available (Medical Improvements)3,8265890Huntington Beach Optometry3,1205894Crunch Fitness16,6095912Pet Supplies Plus7,8705922Vons40,8005932Bank of America36                                                                                                                                                                                                                                                                                                                                                                                                                                                                                                                                                                     | 5864   | Ayce Sushi                         | 2,640  |
| 5876Goodwill7,2835876Goodwill7,2835888Available (Medical Improvements)3,8265890Huntington Beach Optometry3,1205894Crunch Fitness16,6095912Pet Supplies Plus7,8705922Vons40,8005932Bank of America36                                                                                                                                                                                                                                                                                                                                                                                                                                                                                                                                                                               | 5872   | Tom Vo's Taekwondo                 | 5,131  |
| 5888Available (Medical Improvements)3,8265890Huntington Beach Optometry3,1205894Crunch Fitness16,6095912Pet Supplies Plus7,8705922Vons40,8005932Bank of America36                                                                                                                                                                                                                                                                                                                                                                                                                                                                                                                                                                                                                 | 5874   | Marlin Bar & Grill                 | 3,300  |
| 5890Huntington Beach Optometry3,1205894Crunch Fitness16,6095912Pet Supplies Plus7,8705922Vons40,8005932Bank of America36                                                                                                                                                                                                                                                                                                                                                                                                                                                                                                                                                                                                                                                          | 5876   | Goodwill                           | 7,283  |
| 5894   Crunch Fitness   16,609     5912   Pet Supplies Plus   7,870     5922   Vons   40,800     5932   Bank of America   36                                                                                                                                                                                                                                                                                                                                                                                                                                                                                                                                                                                                                                                      | 5888   | Available (Medical Improvements)   | 3,826  |
| 5912Pet Supplies Plus7,8705922Vons40,8005932Bank of America36                                                                                                                                                                                                                                                                                                                                                                                                                                                                                                                                                                                                                                                                                                                     | 5890   | Huntington Beach Optometry         | 3,120  |
| 5922   Vons   40,800     5932   Bank of America   36                                                                                                                                                                                                                                                                                                                                                                                                                                                                                                                                                                                                                                                                                                                              | 5894   | Crunch Fitness                     | 16,609 |
| 5932Bank of America36                                                                                                                                                                                                                                                                                                                                                                                                                                                                                                                                                                                                                                                                                                                                                             | 5912   | Pet Supplies Plus                  | 7,870  |
|                                                                                                                                                                                                                                                                                                                                                                                                                                                                                                                                                                                                                                                                                                                                                                                   | 5922   | Vons                               | 40,800 |
| 5942Dental Associates4,175                                                                                                                                                                                                                                                                                                                                                                                                                                                                                                                                                                                                                                                                                                                                                        | 5932   | Bank of America                    | 36     |
|                                                                                                                                                                                                                                                                                                                                                                                                                                                                                                                                                                                                                                                                                                                                                                                   | 5942   | Dental Associates                  | 4,175  |

\* Please do not disturb current tenant.