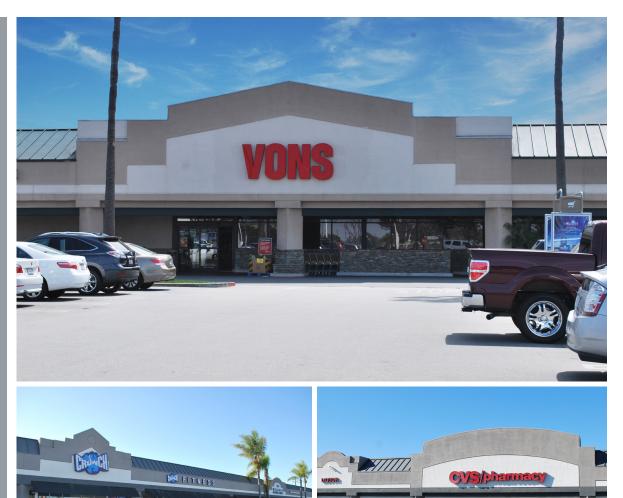

### Description:

- Grocery, drug and fitness anchored by three of the strongest tenants in their respective categories: Vons, CVS/pharmacy and Crunch Fitness.
- Immediately adjacent to Marina High School (approximately 3,000 students) and 1.4M square feet of industrial and office buildings.
- Only traditional grocery anchored center within a one-mile radius.
- Multiple ingress/egress points off both Edinger Avenue and Springdale Street.

### EDINGER AVENUE