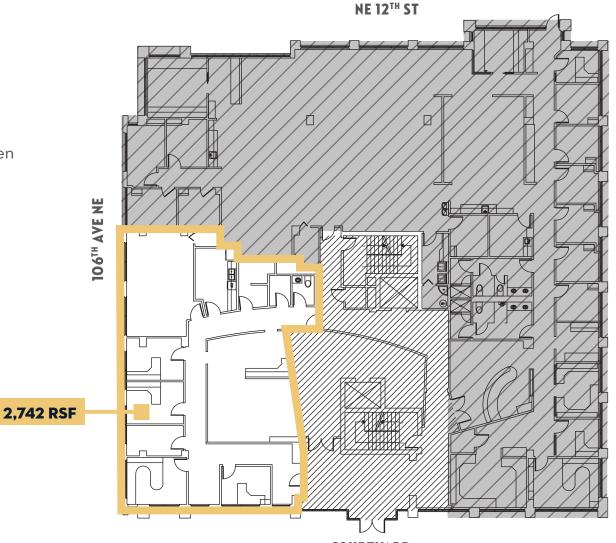

## FLOOR PLAN

1188 106<sup>TH</sup> AVE NE  $\cdot$  BELLEVUE, WA

#### SUITE 110 - 2,742 RSF

Available Now • **VIEW VIRTUAL TOUR** 

- » First Floor Availability
- » Mix of private offices, conference rooms, open space, kitchenette, and reception
- » Great window line in perimeter offices
- » \$40.00/SF, NNN
- » Estimated Operating Expenses for 2023: \$13.02/RSF
- » Flexible lease terms available Lease terms 1-10 years

#### COURTYARD