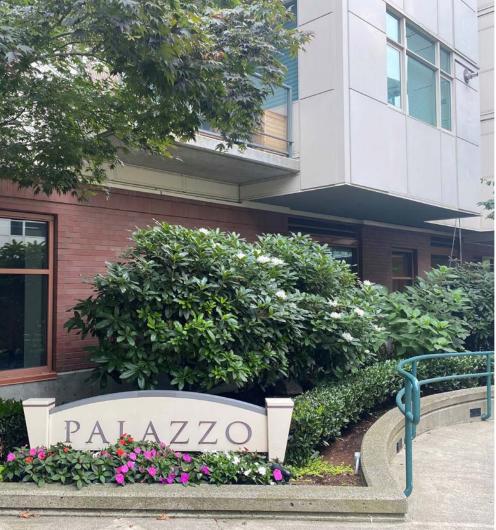

# PALAZZO

1188 106<sup>TH</sup> AVE NE  $\cdot$  BELLEVUE, WA

## **BUILDING FEATURES**

Restaurants, shopping and professional services on-site and across the street

Beautifully landscaped surroundings

Estimated Operating Expenses for 2023: \$13.02/RSF

Unique exposure on the corner of 106th and 12th

Extremely walkable to Bellevue Square, hotels and Bellevue Connection

Eight covered and secured parking stalls leased at \$200/stall/ month

Secured parking for cars & bikes