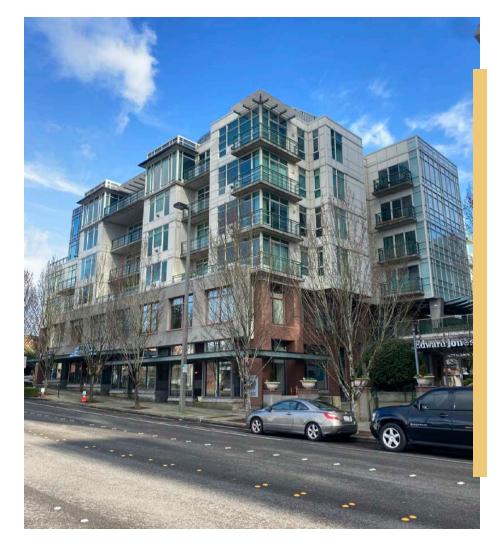

# PALAZZO

1188 106<sup>TH</sup> AVE NE  $\cdot$  BELLEVUE, WA

## **BUILDING FEATURES**

Restaurants, shopping and professional services on-site and across the street

Beautifully landscaped surroundings

Estimated Operating Expenses for 2023: \$13.02/RSF

Unique exposure on the corner of 106th and 12th

Extremely walkable to Bellevue Square, hotels and Bellevue Connection

Eight covered and secured parking stalls leased at \$200/stall/ month

Secured parking for cars & bikes