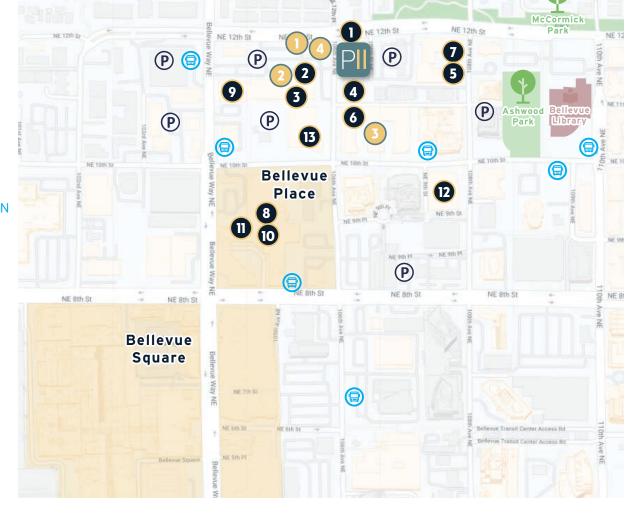

## **NEARBY AMENITIES**

**VE 12th P** 

#### **RESTAURANTS / BARS**

- 1. FLO JAPANESE **RESTAURANT & SAKE BAR**
- 2. PANERA BREAD
- 3. RICE N SPICE THAI CUISINE
- SUBWAY 4.
- TOSCANO 5.
- JIMMY JOHN'S 6.
- 7. PANINI'S
- EQUES 8.
- STONE LOUNGE 9.
- 10. PRIME 21 LOUNGE
- 11. 13 COINS BELLEVUE
- 12. 47 NORTH BAR + BISTRO
- 13. AMAZON GO IN 1001 TOWERS

#### **RETAIL / SHOPPING**

- 1. ELEMENTS MASSAGE
- 2. PET PROS
- 3.
- 4. J LEWIS JEWELRY
- (P) PARKING
- PUBLIC TRANSPORTATION (🕀)
- PARK
  - LIBRARY

NE 12th PL