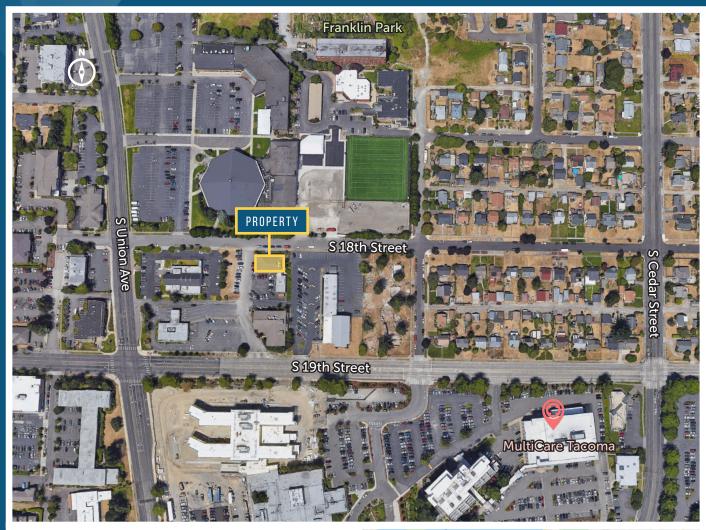

### ALLENMORE AREA OFFICE

| ~  |       |     |  |
|----|-------|-----|--|
| C  | ITE.  | 200 |  |
| 20 | 1 I E | 200 |  |
|    |       |     |  |

Available:

Lease Rate:

Lease Type:

3,100 SF \$22/SF/YR

e: NNN

## **AFFORDABLE DENTAL BUILDING**

**3402 S 18TH STREET** | TACOMA, WA 98405