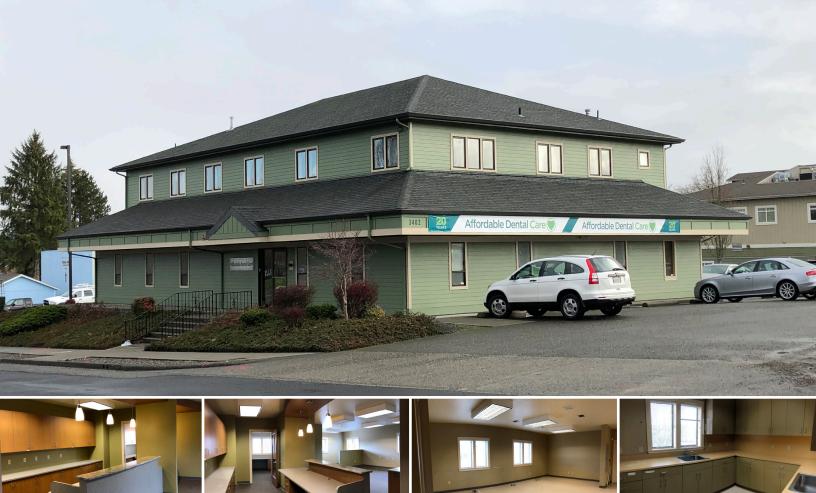

# AFFORDABLE DENTAL BUILDING

3402 S 18TH STREET | TACOMA, WA 98405

**3,100 SF** AVAILABLE

#### **PROPERTY HIGHLIGHTS**

- Elevator access to full 2nd floor suite
- Currently set up for pediatric dental practice with x-ray room, patient and staff areas
- Abundant parking on all sides of the property
- Building had a major renovation and elevator installed in 2009
- NNN includes utilities, CAM and taxes

## **AFFORDABLE DENTAL BUILDING**

**3402 S 18TH STREET** | TACOMA, WA 98405