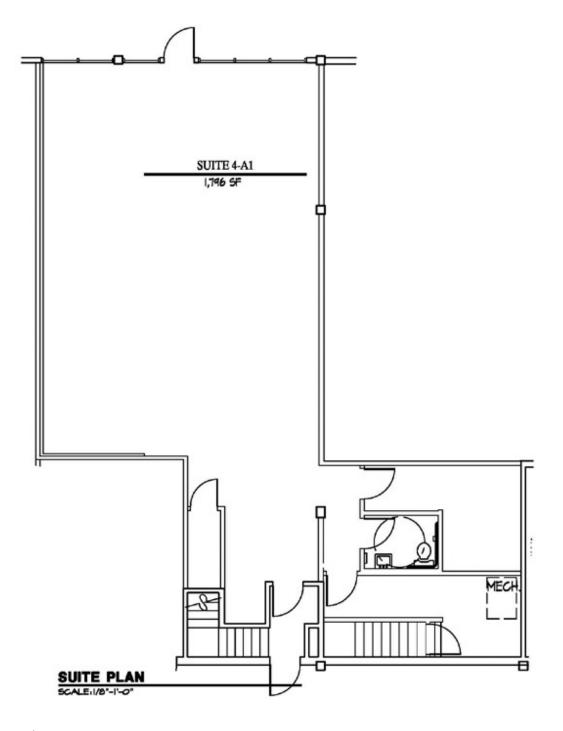

# Terrace Village Shopping Center

BUILDING 4 | FIRST FLOOR - SUITE A1 (1,796 SF)