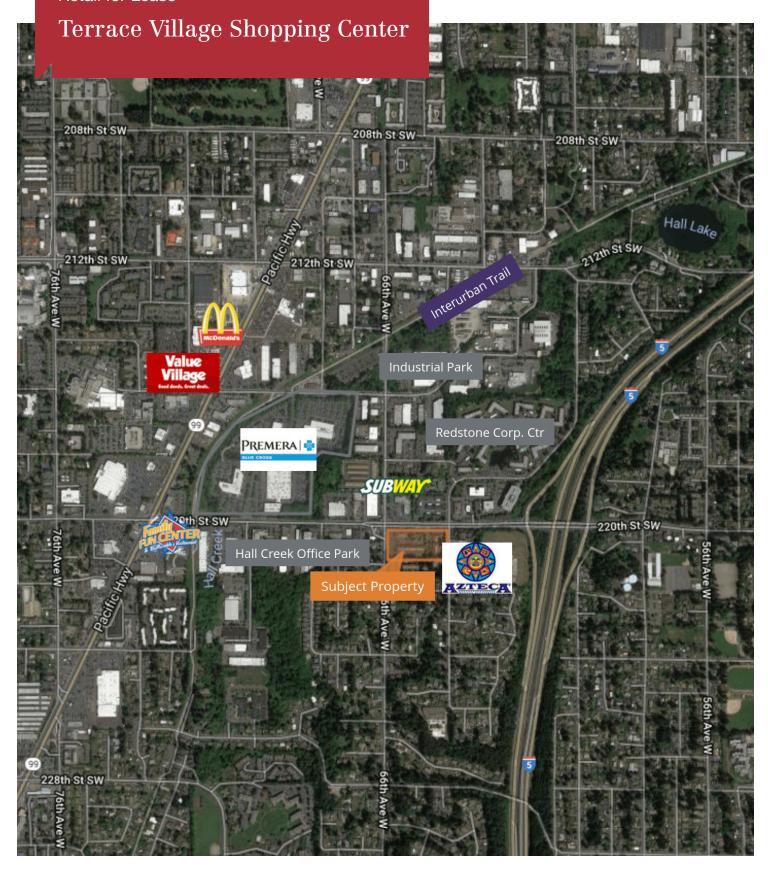

# Terrace Village Shopping Center

22000-22003 66th Avenue W, Mountlake Terrace, WA 98043

- Available space:
  - Bldg 3, Suite E: 534 SF
  - Bldg 4, Suite A1: 1,796 SF
  - Bldg 4, Suite D2: 1,648 SF
- Close to Premera Blue Cross corporate offices
- High traffic counts
- Highly visible from 220th St W & 66th Ave W
- Easy access to Hwy 99 and I-5
- Asking rental rate: \$19.00/SF, NNN