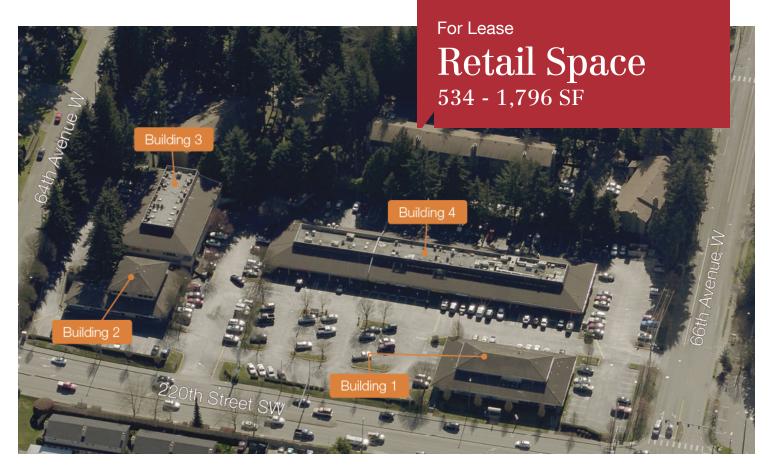

# Terrace Village Shopping Center

22000-22003 66th Avenue W, Mountlake Terrace, WA 98043

- Available space:
  - Bldg 3, Suite E: 534 SF
  - Bldg 4, Suite A1: 1,796 SF
  - Bldg 4, Suite D2: 1,648 SF
- Close to Premera Blue Cross corporate offices
- High traffic counts
- Highly visible from 220th St W & 66th Ave W
- Easy access to Hwy 99 and I-5
- Asking rental rate: \$19.00/SF, NNN