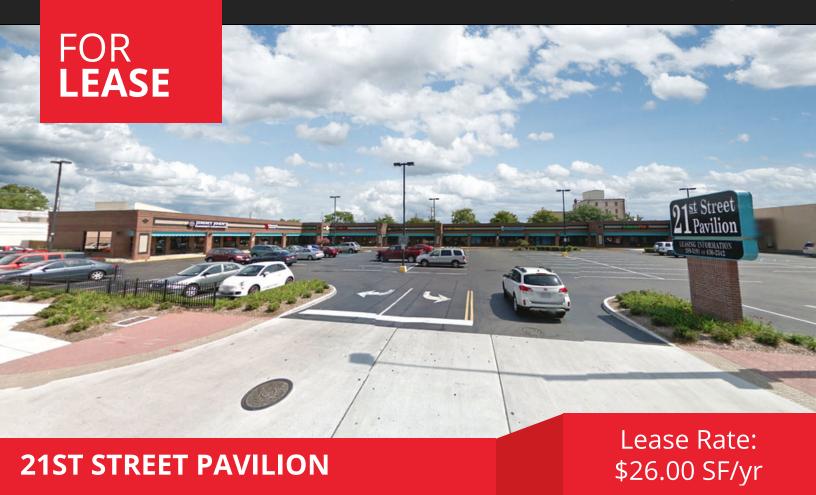

## **PROPERTY OVERVIEW**

Located in the heart of Norfolk's prestigious Ghent commercial district, this 21,425 sq. ft. retail project offers excellent visibility/access to Norfolk's most vital community. This center sits on 21st Street and sees 14,000 VPD.