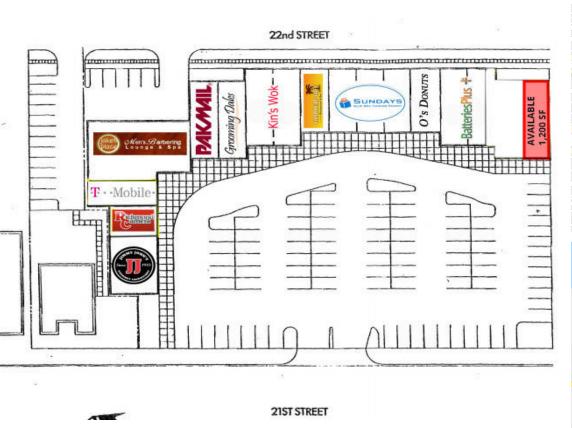

## **PROPERTY HIGHLIGHTS**

- Co-Tenancy: Jimmy John's Gourmet
   Sandwiches, Batteries Pus, Jake's Place Men's
   Spa, Blue Box Tanning Salon, Pak Mail, T-Mobile, Grooming Dales, Kin's Wok,
   Caribbean Café, O's Donuts
- RE Taxes- \$1.31
- Insurance- \$0.21
- CAM- \$2.23
- Total \$3.75psf

## **AVAILABLE SPACES**

1,200 SF

FOR FURTHER INFORMATION, PLEASE CONTACT

MISSY MARTINOVICH • missy.martinovich@divaris.com • 757.876.4847

FOR FURTHER INFORMATION, PLEASE CONTACT:

MISSY MARTINOVICH • missy.martinovich@divaris.com • 757.876.4847