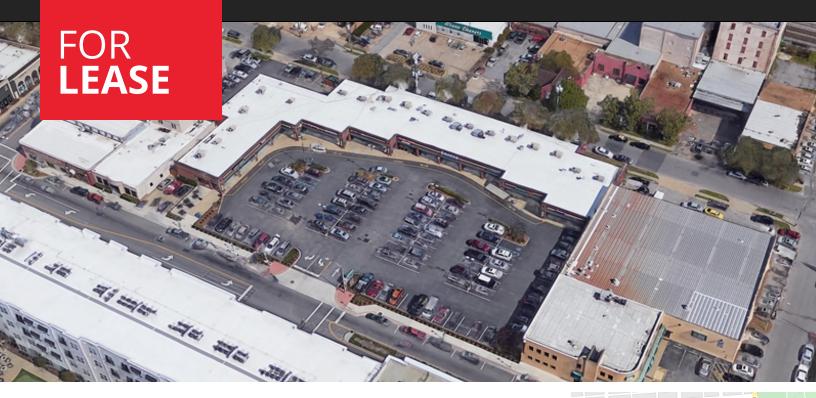

## **PROPERTY OVERVIEW**

Located in the heart of Norfolk's prestigious Ghent commercial district, this 21,425 sq. ft. retail project offers excellent visibility/access to Norfolk's most vital community. This center sits on 21st Street and sees 14,000 VPD.