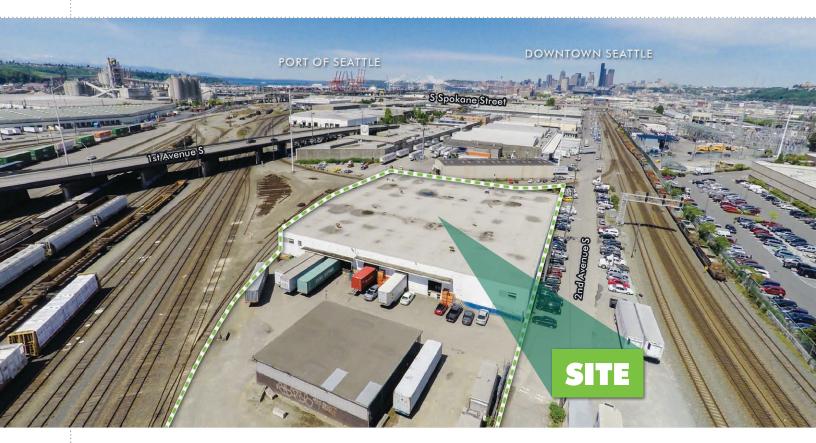

# **4225 2ND AVENUE S**

**SEATTLE, WASHINGTON 98134** 



# PROPERTY INFORMATION

| Total Area   | 50,832 SF                     |
|--------------|-------------------------------|
| Office Area  | ±6,000 SF                     |
| Site Area    | 86,390 SF                     |
| Loading      | 7 dock high loading positions |
| Power        | 600 amps 277/480 volt         |
| Sprinkler    | 0.6 / 2,000                   |
| Clear Height | ±18′                          |
| Rate         | \$0.75/SF                     |



### FOR MORE INFORMATION CONTACT:

### **Andrew Hitchcock**

First Vice President +1 206 442 2719 andrew.hitchcock@cbre.com

## John Gilliland

Vice President +1 206 442 2745 john.gilliland@cbre.com



# **4225 2ND AVENUE S**

**SEATTLE, WASHINGTON 98134** 

### **FLOOR PLAN**



### FOR MORE INFORMATION CONTACT:

### **Andrew H