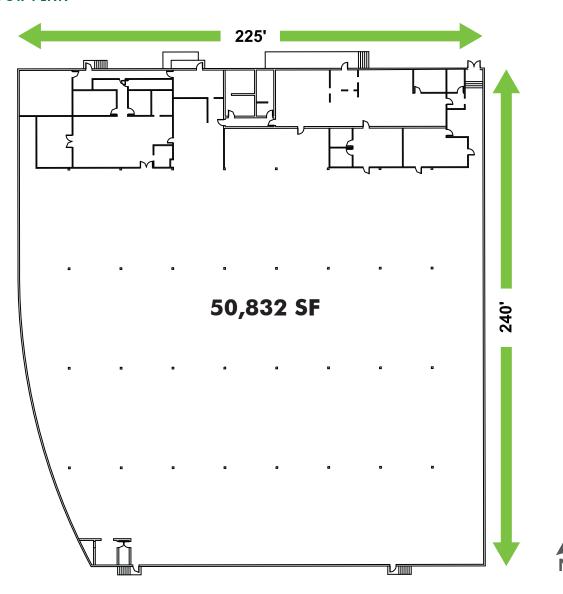

### **FLOOR PLAN**

# PROPERTY INFORMATION

| Total Area   | 50,832 SF                     |
|--------------|-------------------------------|
| Office Area  | ±6,000 SF                     |
| Site Area    | 86,390 SF                     |
| Loading      | 7 dock high loading positions |
| Power        | 600 amps 277/480 volt         |
| Sprinkler    | 0.6 / 2,000                   |
| Clear Height | ±18′                          |
| Rate         | \$0.75/SF                     |