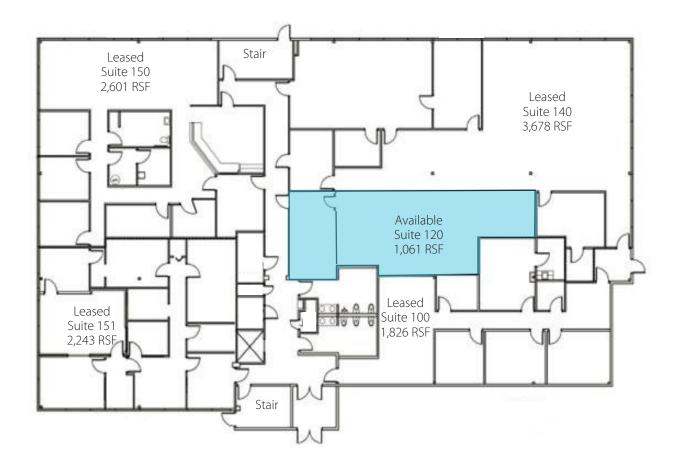

#### Opportunity

- Class B office building
- Suite 120: 1,061 sf available
- Suite 290: 5,134 sf (available for sublease throught 4/30/2020; direct transaction with landlord opportunity)

# Suite 120 - 1,061 sf

avisonyoung.com

**Carlo DiGiorgio**, Senior Vice President D 919 420 1569 T 919 785 3434 carlo.digiogrio@avisonyoung.com

### Suite 120

avisonyoung.com

**Carlo DiGiorgio**, Senior Vice President D 919 420 1569 T 919 785 3434 carlo.digiogrio@avisonyoung.com