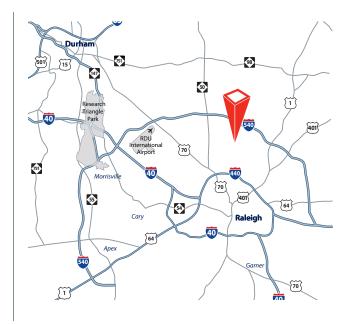

#### Location

Highly visible on Falls of Neuse Road

For more information, please contact:

**Carlo DiGiorgio**, Senior Vice President D 919 420 1569 T 919 785 3434 carlo.digiogrio@avisonyoung.com **Michael Vulpis**, Senior Vice President D 919 420 1562 T 919 785 3434 michael.vulpis@avisonyoung.com 5440 Wade Park Boulevard Suite 200 Raleigh, NC 27607 919 785 3434

## **Amenities**

- Close proximity to I-540
- Convenient to restaurants and retail
- Monument signage available

avisonyoung.com

**Carlo DiGiorgio**, Senior Vice President D 919 420 1569 T 919 785 3434 carlo.digiogrio@avisonyoung.com