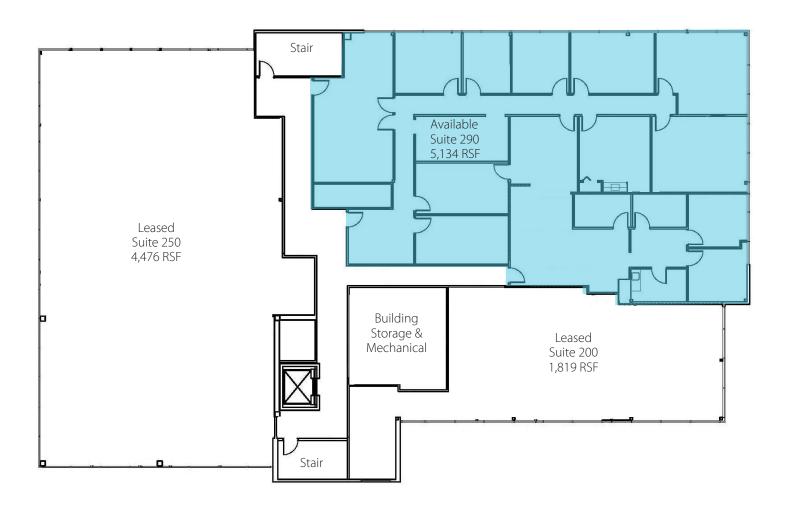

#### Opportunity

- Class B office building
- Suite 120: 1,061 sf available
- Suite 290: 5,134 sf (available for sublease throught 4/30/2020; direct transaction with landlord opportunity)

# Suite 290 - 5,134 sf

avisonyoung.com

**Carlo DiGiorgio**, Senior Vice President D 919 420 1569 T 919 785 3434 carlo.digiogrio@avisonyoung.com

# Suite 290

avisonyoung.com

**Carlo DiGiorgio**, Senior Vice President D 919 420 1569 T 919 785 3434 carlo.digiogrio@avisonyoung.com