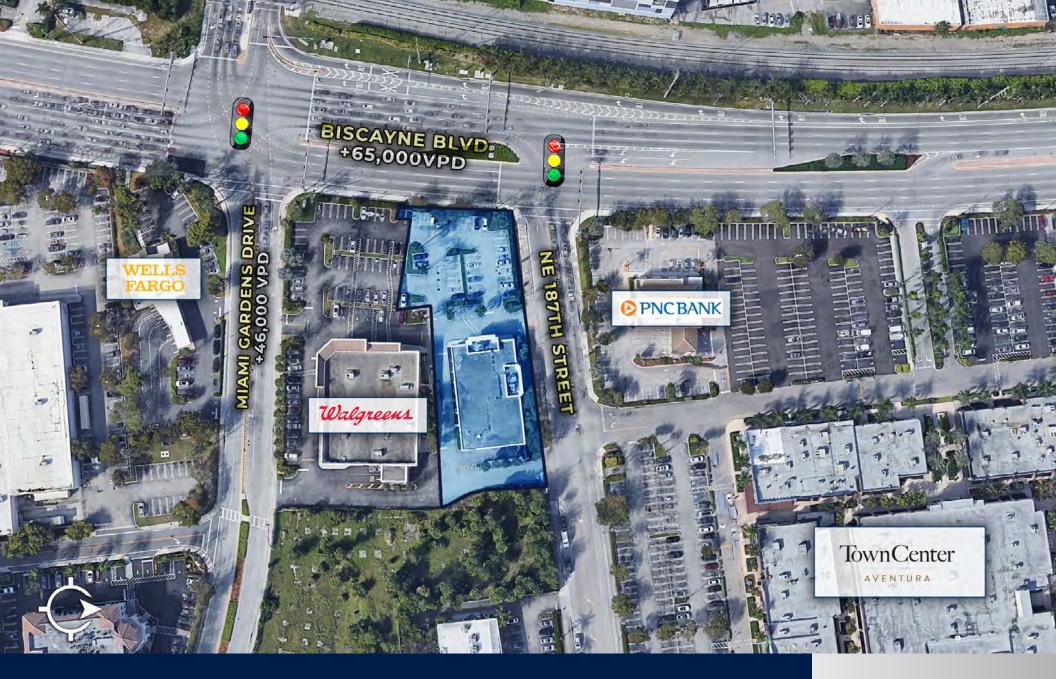

## PROPERTY HIGHLIGHTS

- High visibility / major branding opportunity Extremely well positioned within the market
- 38 surface parking spaces

- Located between two fully signalized intersections.
- 100k+ VPD traffic count
- Cross easement access to the adjacent Walgreens

**Building Size** 9,990 SF

Lot Size 40,735 SF