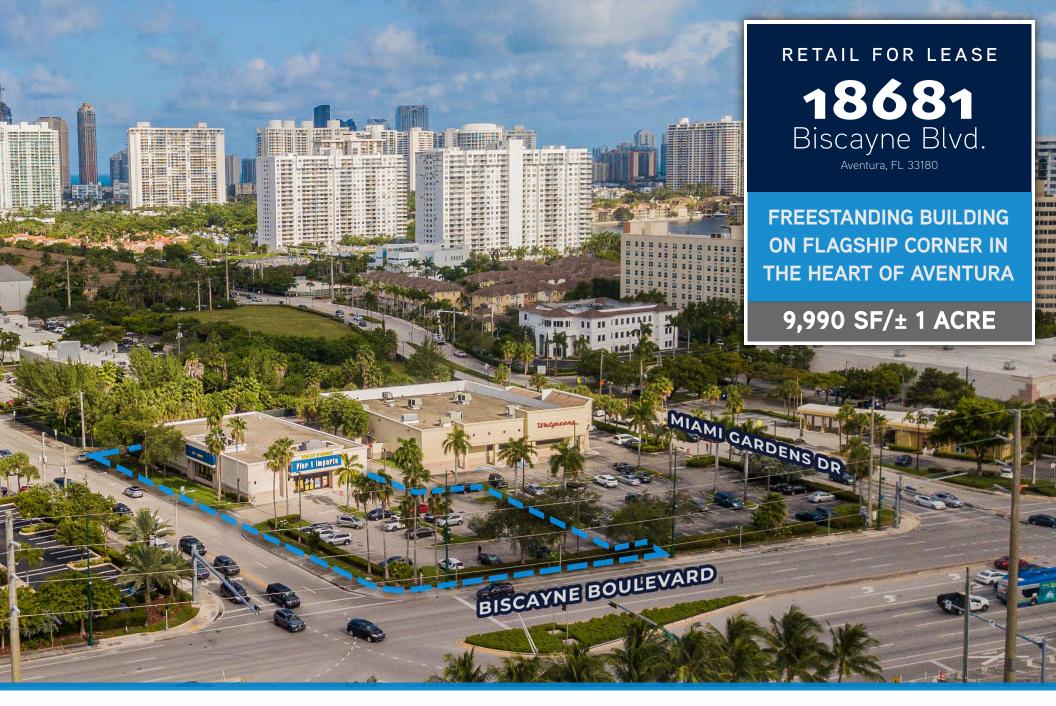

## 18681 Biscayne Blvd.

Aventura, FL 33180

FOR LEASE | RETAIL

# FLAGSHIP CORNER IN THE HEART OF AVENTURA

## PROPERTY HIGHLIGHTS

- High visibility / major branding opportunity Extremely well positioned within the market
- 38 surface parking spaces

- Located between two fully signalized intersections.
- 100k+ VPD traffic count
- Cross easement access to the adjacent Walgreens

**Building Size** 9,990 SF

Lot Size 40,735 SF