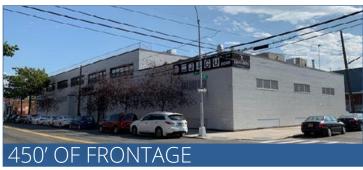

## **BUILDING FEATURES**

Fully Sprinklered

Heavy Power, over 2,000 Amp Electric

HVAC for offices

3 Interior Loading Docks

Freight Elevator (10,000 lbs.)

Property Plot 200'x125'

Real Estate Taxes: \$125, 398