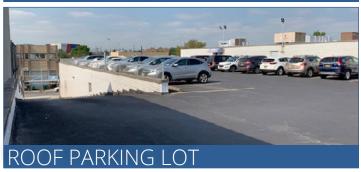

## THE BUILDING

| Block                           | 1211        |
|---------------------------------|-------------|
| Lot                             | 1           |
| Multi-Level Industrial Building | 53,000 Sqft |
| Lower Level Warehouse           | 24,000 Sqft |
| <b>Ground Floor Warehouse</b>   | 22,000 Sqft |
| Upper Level Offices             | 7,000 Sqft  |
| Rooftop Parking                 | 38 Cars     |
| Zoning                          | M1-1        |