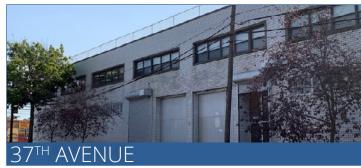

## **56-08 37<sup>TH</sup> AVE** WOODSIDE, NY 11377

## THE BUILDING

| Block                           | 1211        |
|---------------------------------|-------------|
| Lot                             | 1           |
| Multi-Level Industrial Building | 53,000 Sqft |
| Lower Level Warehouse           | 24,000 Sqft |
| <b>Ground Floor Warehouse</b>   | 22,000 Sqft |
| Upper Level Offices             | 7,000 Sqft  |
| Rooftop Parking                 | 38 Cars     |
| Zoning                          | M1-1        |