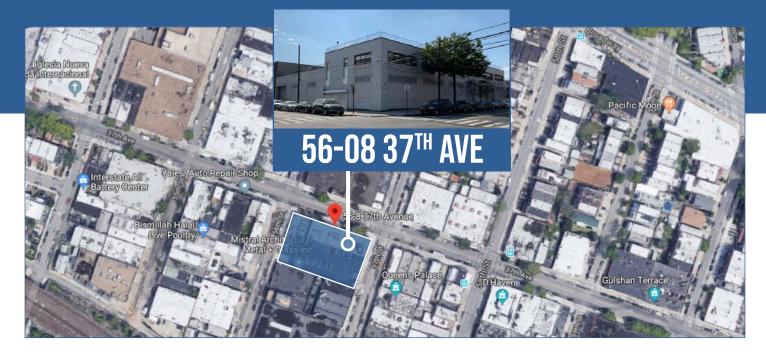

## **56-08 37<sup>TH</sup> AVE** WOODSIDE, NY 11377

## THE BUILDING

| Block                           | 1211        |
|---------------------------------|-------------|
| Lot                             | 1           |
| Multi-Level Industrial Building | 53,000 Sqft |
| Lower Level Warehouse           | 24,000 Sqft |
| <b>Ground Floor Warehouse</b>   | 22,000 Sqft |
| Upper Level Offices             | 7,000 Sqft  |
| Rooftop Parking                 | 38 Cars     |
| Zoning                          | M1-1        |