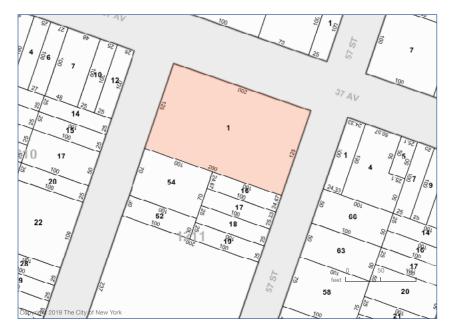

## THE BUILDING

| Block                           | 1211        |
|---------------------------------|-------------|
| Lot                             | 1           |
| Multi-Level Industrial Building | 53,000 Sqft |
| Lower Level Warehouse           | 24,000 Sqft |
| <b>Ground Floor Warehouse</b>   | 22,000 Sqft |
| Upper Level Offices             | 7,000 Sqft  |
| Rooftop Parking                 | 38 Cars     |
| Zoning                          | M1-1        |