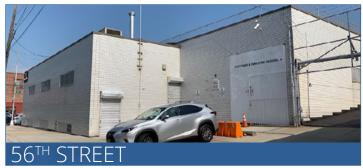

## **BUILDING FEATURES**

Fully Sprinklered

Heavy Power, over 2,000 Amp Electric

HVAC for offices

3 Interior Loading Docks

Freight Elevator (10,000 lbs.)

Property Plot 200'x125'

Real Estate Taxes: \$125, 398