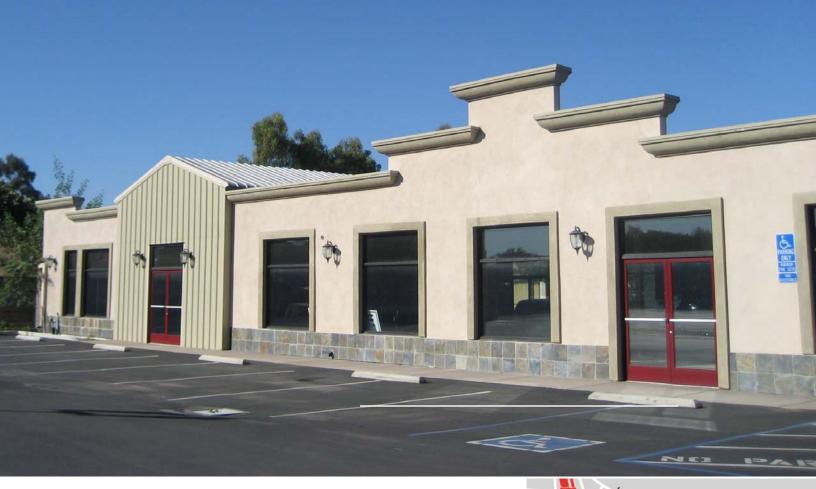

# FOR LEASE > 6,180 SQUARE FEET DIVISIBLE TO 2,600 SQUARE FEET 502 EAST SAN YSIDRO BLVD | SAN DIEGO, CA 92173

## **Building Features**

- > Over 30 MILLION people enter the US at the San Ysidro Port of Entry annually
- > 6,180 square foot building remodeled in 2012
- > Excellent access from I-805
- > Convenient off-street parking
- > Extensive glass line
- > Zoned SYIO-CSR-3
- > Divisible to 2,600 square feet