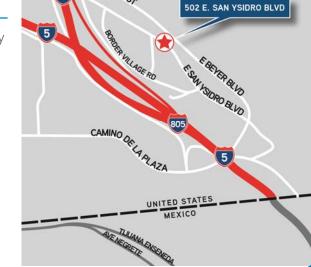

# FOR LEASE > 6,180 SQUARE FEET DIVISIBLE TO 2,600 SQUARE FEET 502 EAST SAN YSIDRO BLVD | SAN DIEGO, CA 92173

# GATEWAY TO THE WORLD'S BUSIEST LAND BORDER CROSSING