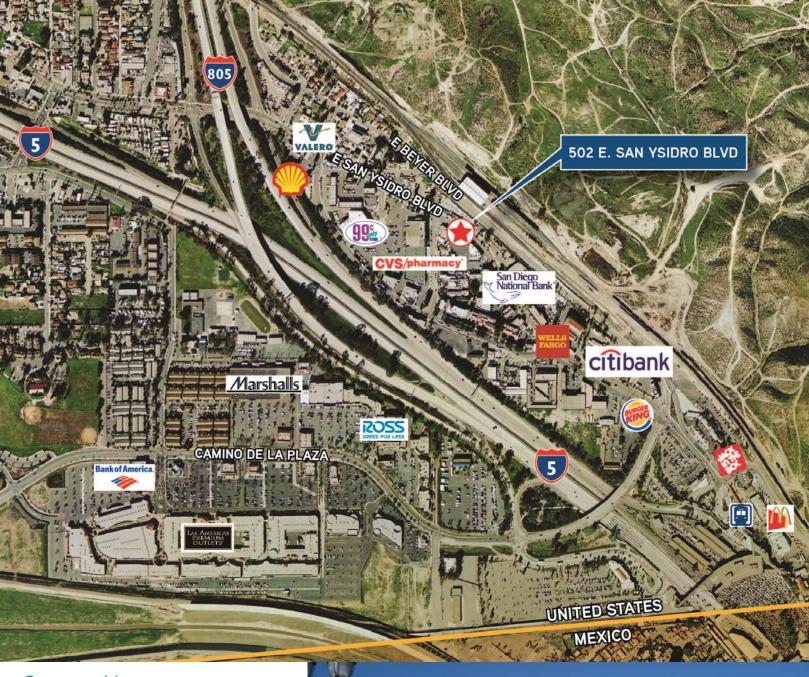

# FOR LEASE > 6,180 SQUARE FEET DIVISIBLE TO 2,600 SQUARE FEET 502 EAST SAN YSIDRO BLVD | SAN DIEGO, CA 92173

# GATEWAY TO THE WORLD'S BUSIEST LAND BORDER CROSSING

## **Building Features**

- > Over 30 MILLION people enter the US at the San Ysidro Port of Entry annually
- > 6,180 square foot building remodeled in 2012
- > Excellent access from I-805
- > Convenient off-street parking
- > Extensive glass line
- > Zoned SYIO-CSR-3
- > Divisible to 2,600 square feet