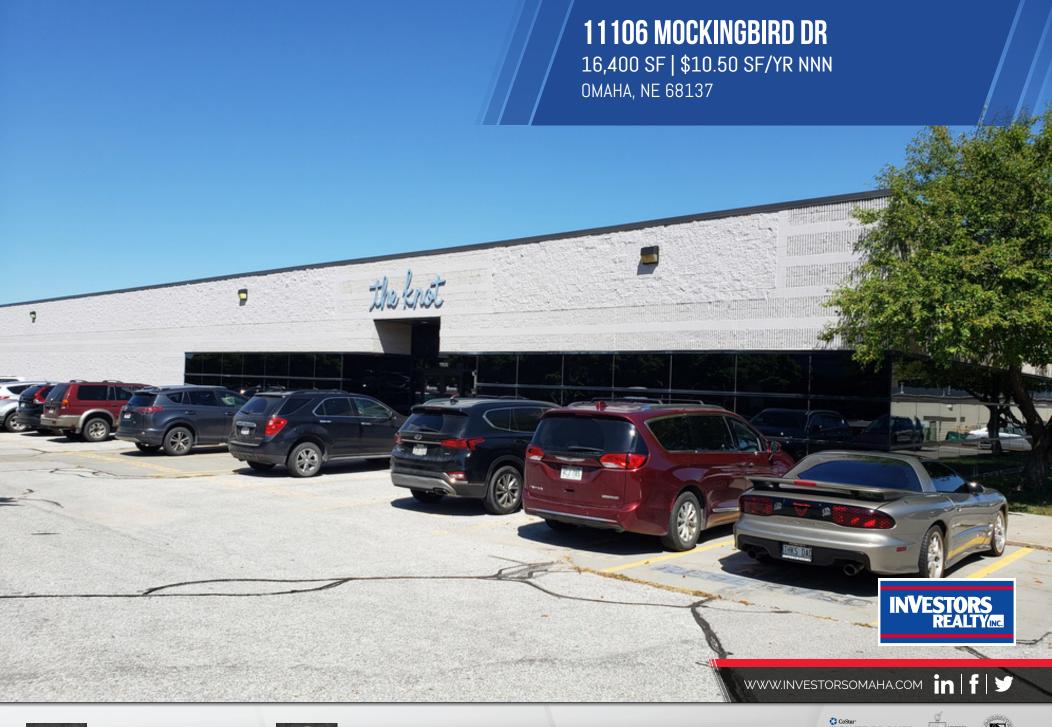

# 11106 MOCKINGBIRD DR

OMAHA, NE 68137

## **OFFERING SUMMARY**

| LEASE RATE    | \$10.50 SF/YR NNN |
|---------------|-------------------|
| Available SF  | 16,400 SF         |
| Property Type | Office Building   |