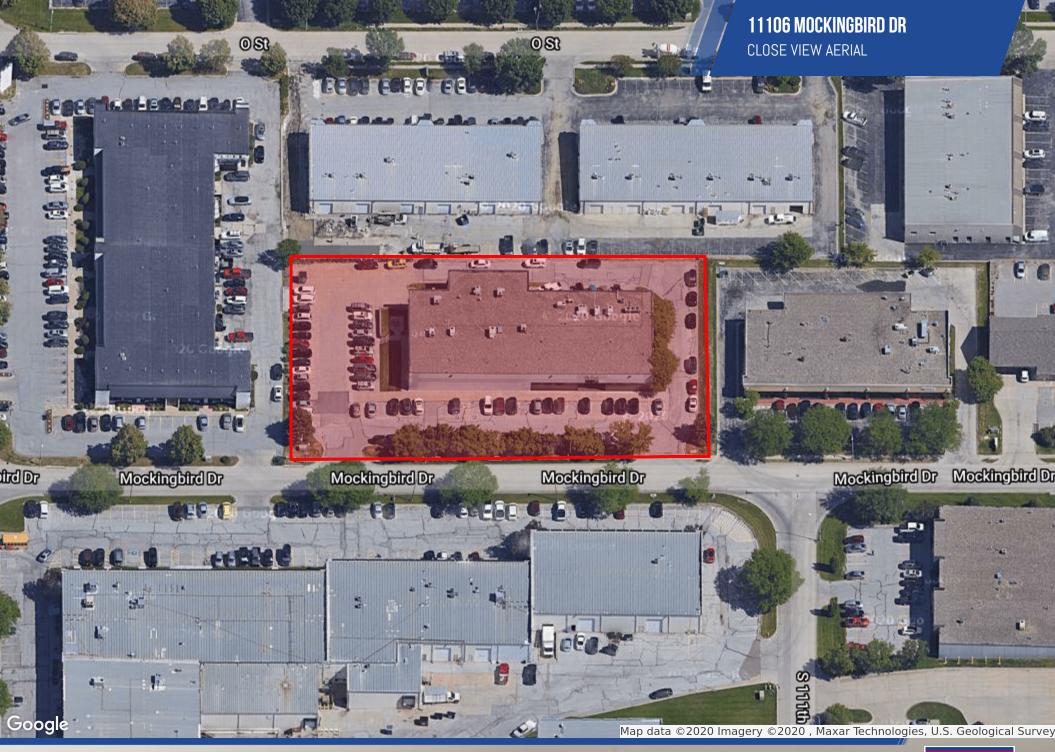

## **SITE INFORMATION**

| County               | Douglas                   |
|----------------------|---------------------------|
| Zoning               | GI                        |
| Lot Size             | 1.43 Acres                |
| Location Description | 110th & Mockingbird<br>Dr |