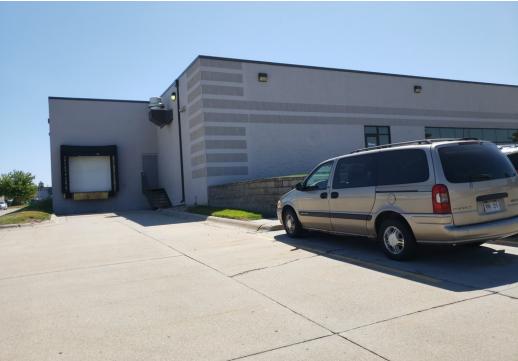

## **PROPERTY HIGHLIGHTS**

- Stand alone office / flex building
- 75% office / 25% warehouse
- 1 overhead & 1 dock high door
- Close proximity to Interstate
- Fiber optics available