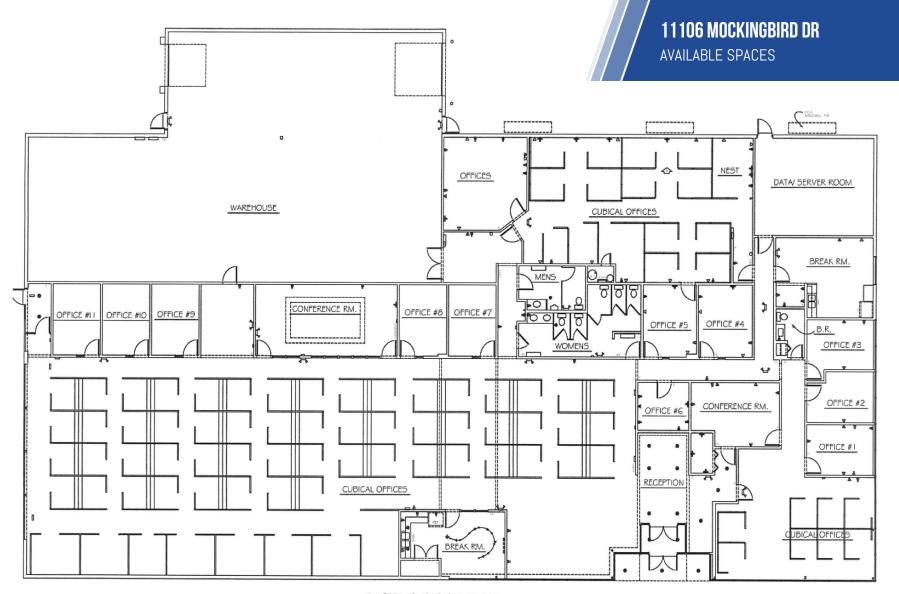

## **SALE INFORMATION**

Building also available for sale for \$1,900,000

EXISTING FLOOR PLAN

# **AVAILABLE SPACES**

| SPACE                | SIZE      | LEASE RATE          | EST. TOTAL / MO. |
|----------------------|-----------|---------------------|------------------|
| 11106 Mockingbird Dr | 16,400 SF | \$10.50 SF/yr (NNN) | \$14,350.00      |