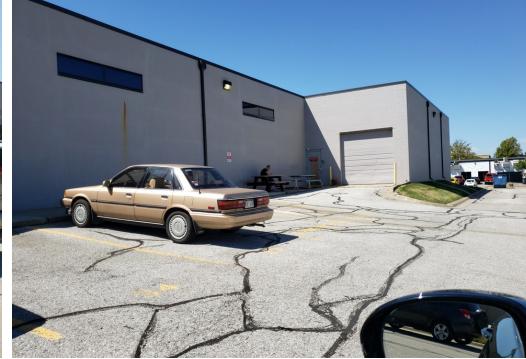

## **PROPERTY HIGHLIGHTS**

- Stand alone office / flex building
- 75% office / 25% warehouse
- 1 overhead & 1 dock high door
- Close proximity to Interstate
- Fiber optics available