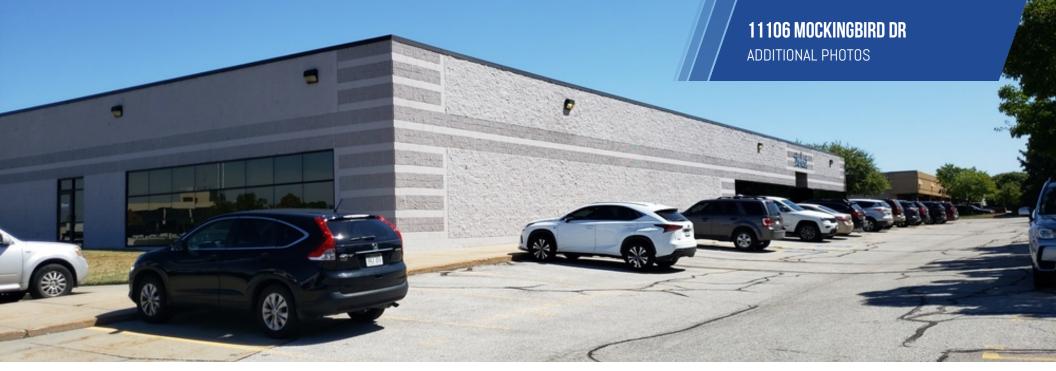

# 11106 MOCKINGBIRD DR

OMAHA, NE 68137

## **PROPERTY HIGHLIGHTS**

- Stand alone office / flex building
- 75% office / 25% warehouse
- 1 overhead & 1 dock high door
- Close proximity to Interstate
- Fiber optics available