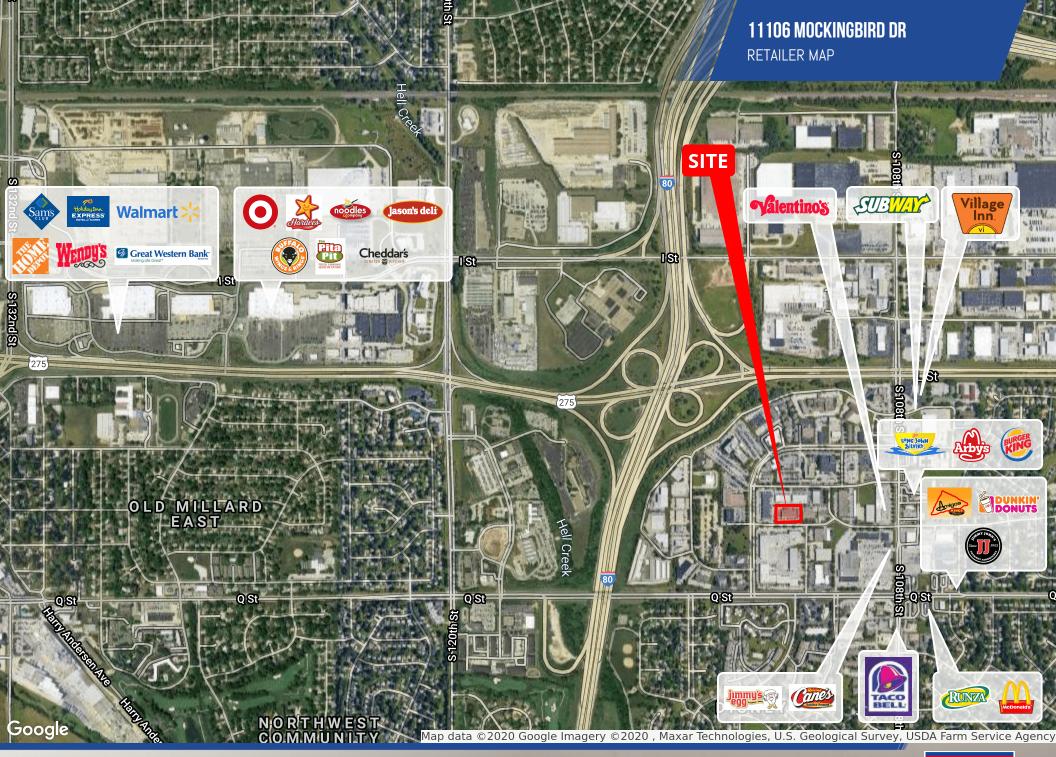

## **PARKING & TRANSPORTATION**

| Number Of Spaces | 84                               |
|------------------|----------------------------------|
| Traffic Count    | 23,350 108th &<br>Mockingbird Dr |

## **SITE INFORMATION**

| County               | Douglas                   |
|----------------------|---------------------------|
| Zoning               | GI                        |
| Lot Size             | 1.43 Acres                |
| Location Description | 110th & Mockingbird<br>Dr |