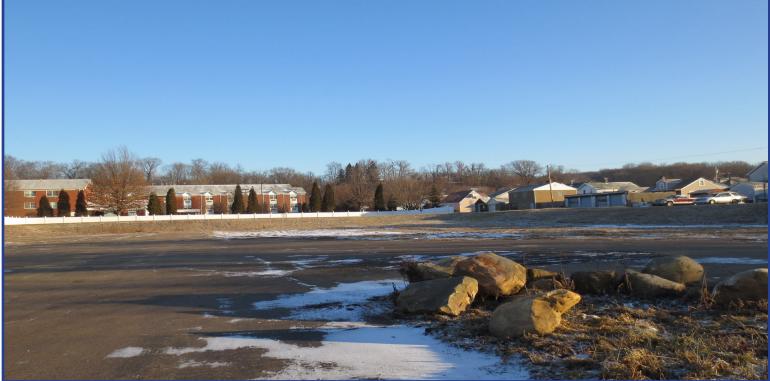

## Prime Development Site

777 Freeport Road Allegheny County Municipality of Harmar Cheswick PA 15024

## **Property Highlights:**

- Prime Development Site located minutes from PA Turnpike (Harmar Exit) and Route 28
- Size: 1.6284 Acres (Level Pad)
- Frontage: 202 Feet
- Utilities: All public utilities to site
- Zoned: C-1 Commercial
- Lot & Block: 529-S-215
- Traffic Count: 14,019 vehicles per day (average)
- Sale Price: \$488,000