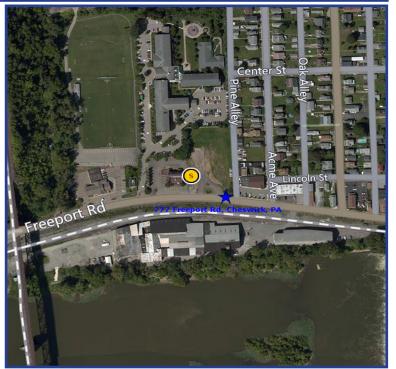

## Prime Development Site

777 Freeport Road Allegheny County Municipality of Harmar Cheswick PA 15024

## **Property Highlights:**

- Prime Development Site located minutes from PA Turnpike (Harmar Exit) and Route 28
- Size: 1.6284 Acres (Level Pad)
- Frontage: 202 Feet
- Utilities: All public utilities to site
- Zoned: C-1 Commercial
- Lot & Block: 529-S-215
- Traffic Count: 14,019 vehicles per day (average)
- Sale Price: \$488,000