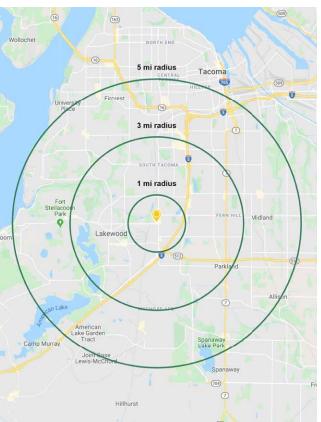

SUMMARY

Population

Average HH Income

**Daytime Population** 

| Regis - 2019 |         |          |         |
|--------------|---------|----------|---------|
| Mile 1       | 11,154  | \$55,614 | 14,968  |
| Mile 3       | 116,697 | \$68,324 | 84,975  |
| Mile 5       | 275,921 | \$74,048 | 194,168 |