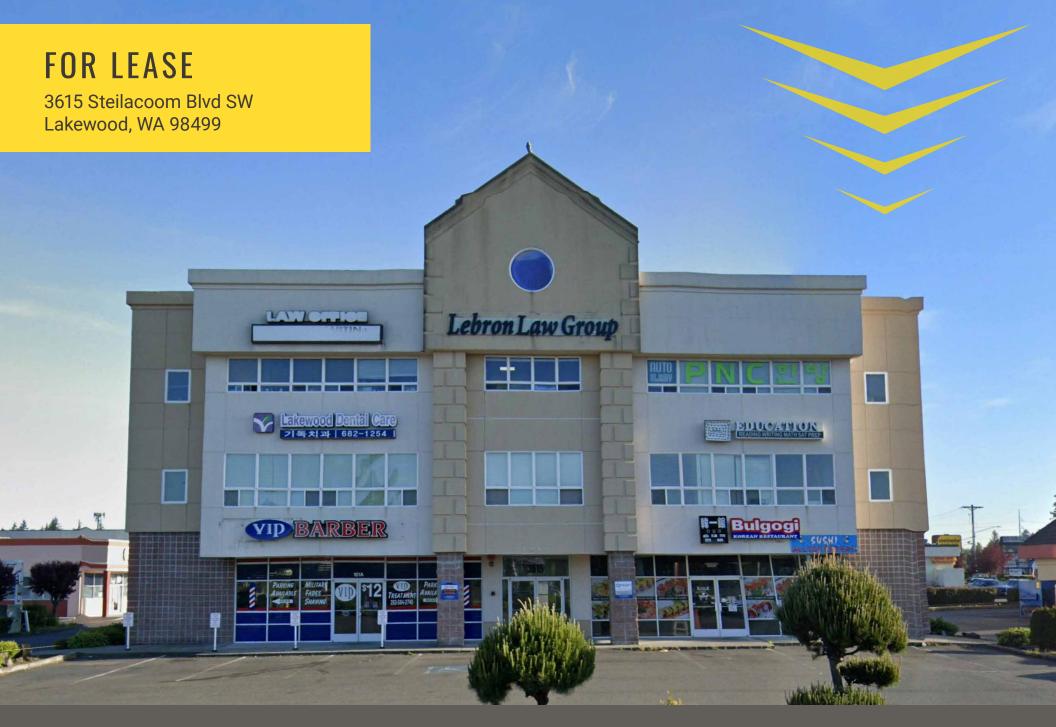

## STEILACOOM BLVD OFFICE BUILDING

Jameson Sullivan | Patric Grissom

First Western Properties—Tacoma Inc. | 253.472.0404 6402 Tacoma Mall Blvd, Tacoma, WA 98409 | fwp-inc.com STEILACOOM BLVD OFFICE BUILDING has multiple available office spaces with facade signage visible to 27,000 CPD on Steilacoom Blvd

#### **3615 STEILACOOM BLVD SW:**

1,000-3,500 SF

\$14.00 PSF

PLUS NNN

- Intersection of two major arterials
- Quick access to and from I5
- Elevator in building
- TI available to gualified tenants ٠
- Ample parking