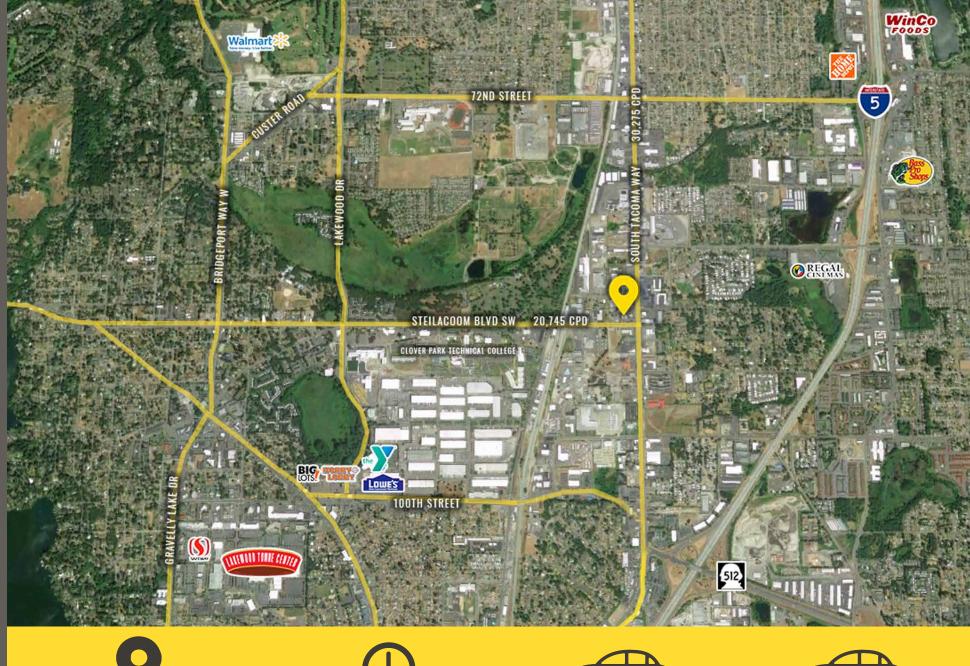

FIRST WESTERN

Located moments from I5 & SR 512 Located on a busy intersection

20,745 CPD Steilcoom Blvd SW

30,275 CPD S Tacoma Way