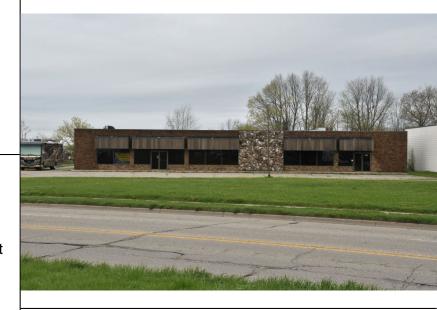

# Corner Lot Building Kalamazoo, Michigan

Industrial / Office For Sale 3635 E Cork Street Kalamazoo, Michigan

### **Overview:**

Great multi-use building with exceptional exposure & traffic counts. Half the building is office/showroom & half is warehouse. Located just off Sprinkle Road next to I-94. Large corner lot that may be able to be split or used for expansion. See Agent for zoning details.

# Information:

County: Kalamazoo

Municipality: Kalamazoo City

Gross Size: 12,100 SF

Buildings / Units: 1 Building / 1 Unit

Total Acres: 2.52 Acres

Lot Dimensions: 588' x 373' Irregular

Year Built: 1974

Zoning Code / Description: CC / Commercial Exterior: Block / Brick
Sewer / Water: Public / Public
Parking Type: Paved Gravel

3 / Common Area

Grade Level Doors: Two Doors
Ceiling Ht Min/Max: 12' - 14'

Utilities Available: All Public Utilities
Security: On Premises