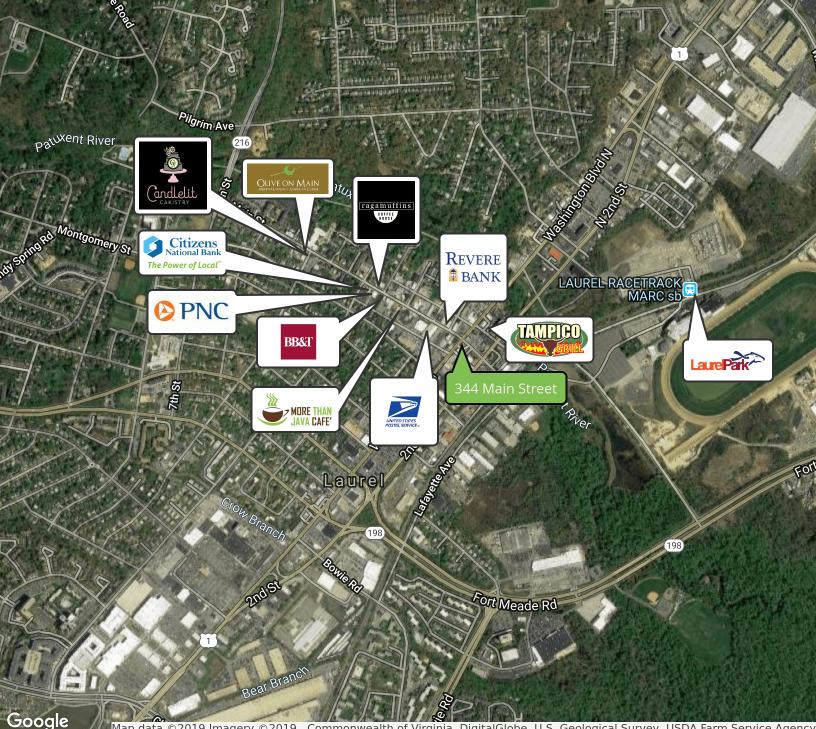

### **Location Description**

A corner lot along Historic Main Street in Laurel with reserved parking on site plus additional parking in adjacent lot. Within walking distance to local restaurants and boutiques, the Amtrak station, and minutes away from Laurel Racetrack.

### MAIN ST LAUREL RETAIL

Map data ©2019 Imagery ©2019 , Commonwealth of Virginia, DigitalGlobe, U.S. Geological Survey, USDA Farm Service Agency