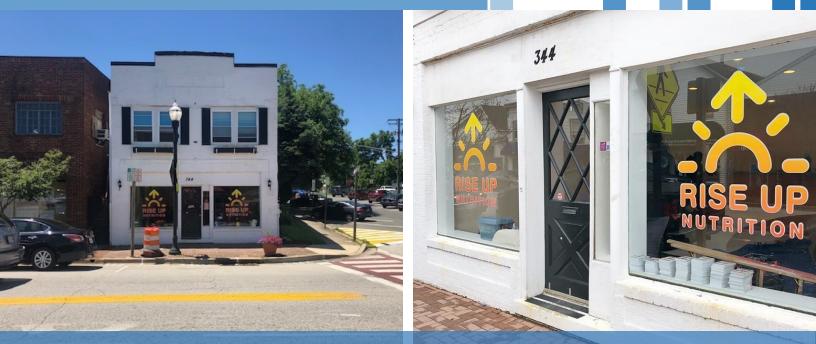

### **Property Description**

Fully leased 4 Unit mixed use building on Main Street is a great opportunity for cash flow, or owner occupancy. Future Owner can participate in the growth of Main Street in Laurel- from community engagement with street festivals to the new development along the corridor

### **Location Description**

A corner lot along Historic Main Street in Laurel with reserved parking on site plus additional parking in adjacent lot. Within walking distance to local restaurants and boutiques, the Amtrak station, and minutes away from Laurel Racetrack.