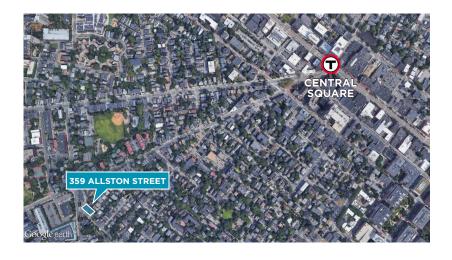

### **PROPERTY HIGHLIGHTS**

PREMISES: 5,100 RSF

**AVAILABLE:** Negotiable

TERM: Negotiable

**RENT:** Negotiable

**COMMENTS:** • Existi

• Existing vivarium space

 Half mile from Red Line Central Square Station