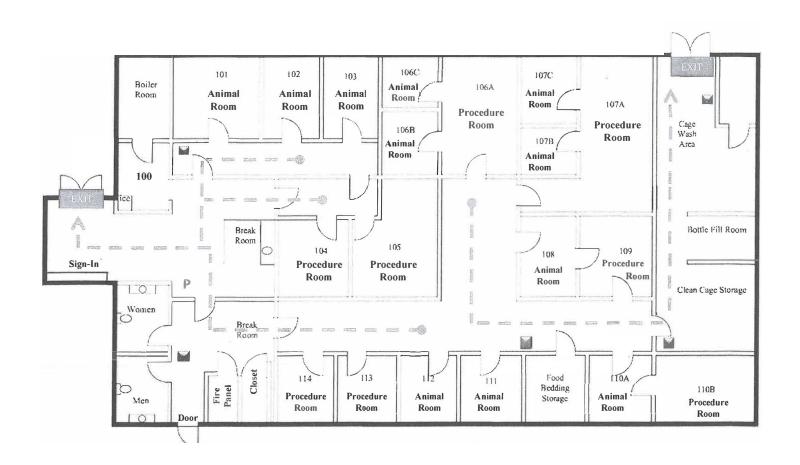

### **PROPERTY HIGHLIGHTS**

PREMISES: 5,100 RSF

**AVAILABLE:** Negotiable

TERM: Negotiable

**RENT:** Negotiable

**COMMENTS:** • Existi

• Existing vivarium space

 Half mile from Red Line Central Square Station

 Single story building that can accommodate biology and/or chemistry

lab

**Steve Pesapane** 

Associate +1 617 204 4161

steven.pesapane@cushwake.com

**Chris Walsh** 

Senior Director +1 617 279 4510

christopher.walsh@cushwake.com