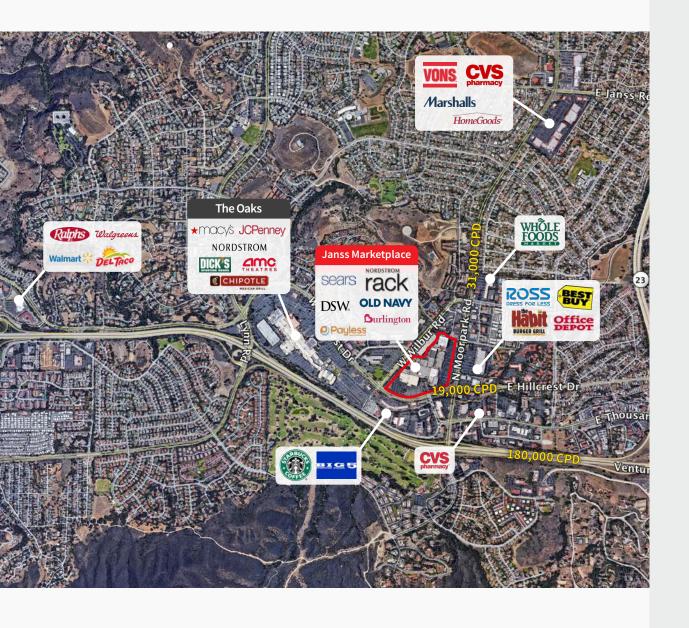

# Area Retailers

TRAFFIC COUNT:

Over 50,000 Cars Per Day
at the intersection of E. Hillcrest
Dr. and N Moorpark Road

Over 180,000 Cars Per Day along the Ventura Freeway

(Per ESRI Traffic Count Profile)