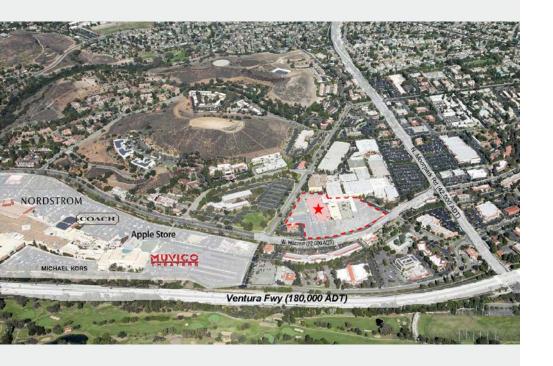

### Property Highlights

- Anchor and junior anchor opportunities located within the 455,000 sf Janss Marketplace, and at the Conejo Valley's retail hub
- Highly visible center located just off of the Ventura Freeway along E Hillcrest Drive
- Strong co-anchor tenants include Nordstrom Rack, Gold's Gym, Burlington, Old Navy, Petco, and Dave & Buster's. There is strong retail synergy throughout the entire center