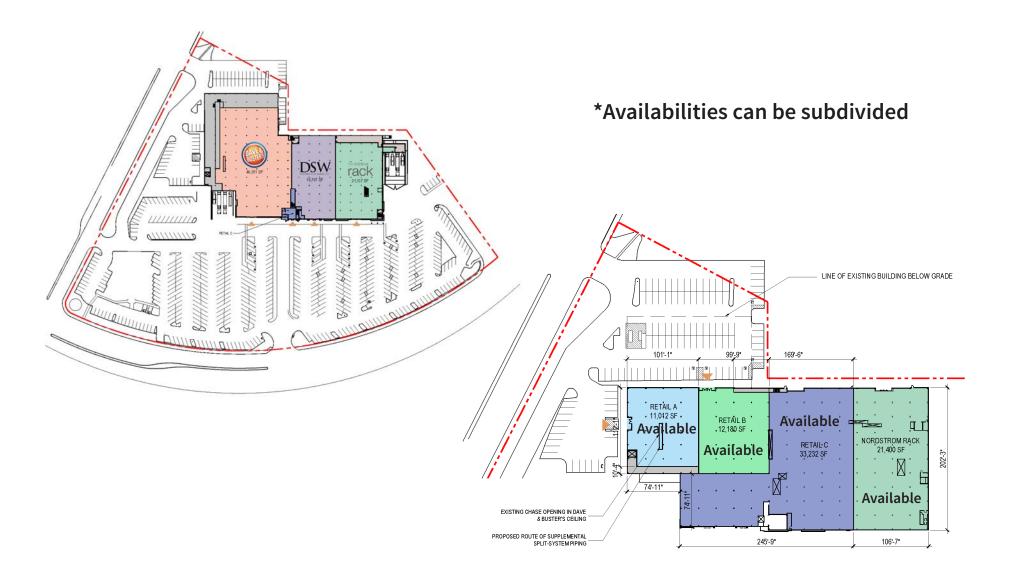

## Site Plan

**78,671 | 138,525 | 351,644** 3 mile ---- 5 miles ---- 10 miles

**Total Population** 

\$692,999 | \$765,149 | \$705,237

3 mile ---- 5 miles ---- 10 miles

**Median Home Value** 

2.75 | 2.73 | 2.86