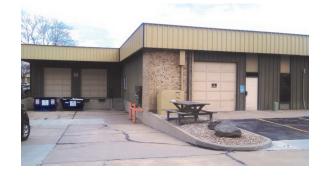

## **12,930 SF TOTAL**

- **Price per Sq.** Ft.: \$6.50—8.00 NNN
- Year Built: 1974
- RBA: 12,930Sq. Ft.
- NNN's: \$2.90 SF
- LOCATION: Standalone Single-Tenant located on the North I-70 Frontage Rd. in Wheat Ridge, CO with easy access to Kipling St. & Ward Rd. via I-70. Well maintained building with great visibility, signage, and access.
- Term: 3—5 Years

## **AMENITIES:**

- 12' 14' Ceilings in Warehouse
- 400 amp Power
- 3 Phase Power
- 11455 = 12.930 RSF
  - 2,930 SF Warehouse
  - 10,000 SF Office
- 2 Dock-High & 1 Drive-In
- Previous Tenant was an Engineering Company
- Vented