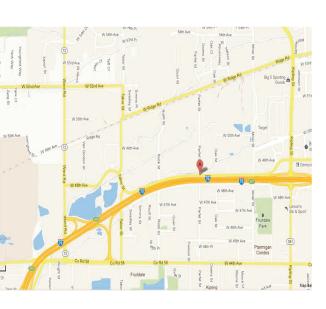

#### **SALES AND LEASING:**

RETAIL, OFFICE, LAND & INDUSTRIAL

11455 W. I-70 Frontage Rd. North Wheat Ridge, CO 80033

## **12,930 SF TOTAL**

- **Price per Sq.** Ft.: \$6.50—8.00 NNN
- Year Built: 1974
- RBA: 12,930Sq. Ft.
- NNN's: \$2.90 SF
- LOCATION: Standalone Single-Tenant located on the North I-70 Frontage Rd. in Wheat Ridge, CO with easy access to Kipling St. & Ward Rd. via I-70. Well maintained building with great visibility, signage, and access.
- Term: 3—5 Years