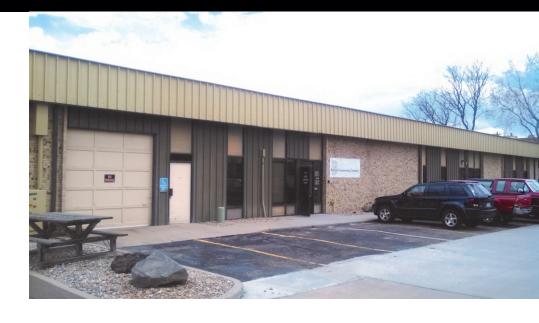

## **12,930 SF TOTAL**

- **Price per Sq.** Ft.: \$6.50—8.00 NNN
- Year Built: 1974
- RBA: 12,930Sq. Ft.
- NNN's: \$2.90 SF
- LOCATION: Standalone Single-Tenant located on the North I-70 Frontage Rd. in Wheat Ridge, CO with easy access to Kipling St. & Ward Rd. via I-70. Well maintained building with great visibility, signage, and access.
- Term: 3—5 Years

## **AMENITIES:**

- 12' 14' Ceilings in Warehouse
- 400 amp Power
- 3 Phase Power
- 11455 = 12.930 RSF
  - 2,930 SF Warehouse
  - 10,000 SF Office
- 2 Dock-High & 1 Drive-In
- Previous Tenant was an Engineering Company
- Vented