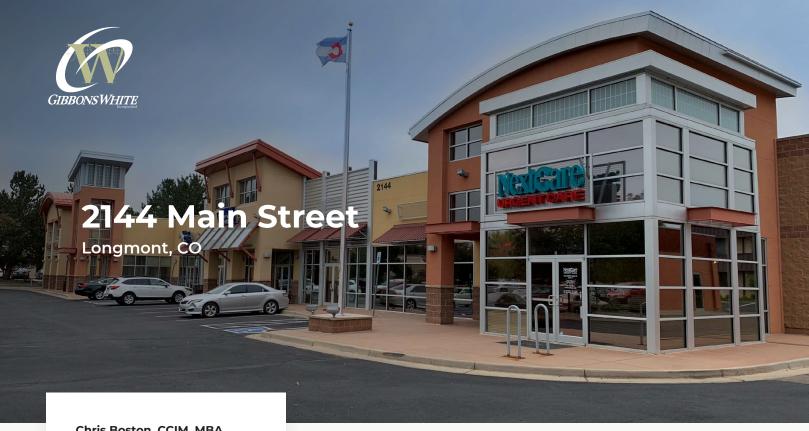

## Longmont Retail / Medical / High **Exposure Office Space - Major Leasing**

## Incentive!

| Available Space      | 1,666 sq. ft |
|----------------------|--------------|
| Lease Rate / sq. ft. | \$9.95 NNN   |
| Expenses / sq. ft.   | \$10.73      |

- Year 1 Introductory Rate of \$9.95 NNN & Year 2 Rate of \$14.95 NNN for Any 3+ Year Lease Term
- Perfect for a Variety of Medical, Retail & Office Uses
- Space Consists of Open Area with High Ceilings, Several Private Offices, Kitchenette & Bathroom with Shower
- High Visibility on Main Street (Hwy 287) & Great Signage Opportunities
- Building Tenants Including: NextCare Urgent Care, Kidney Center on Main, Ability Physical Therapy & East Moon Asian Bistro
- Neighboring Businesses Including: UCHealth, Starbucks, Natural Grocers, Noodles & Many More