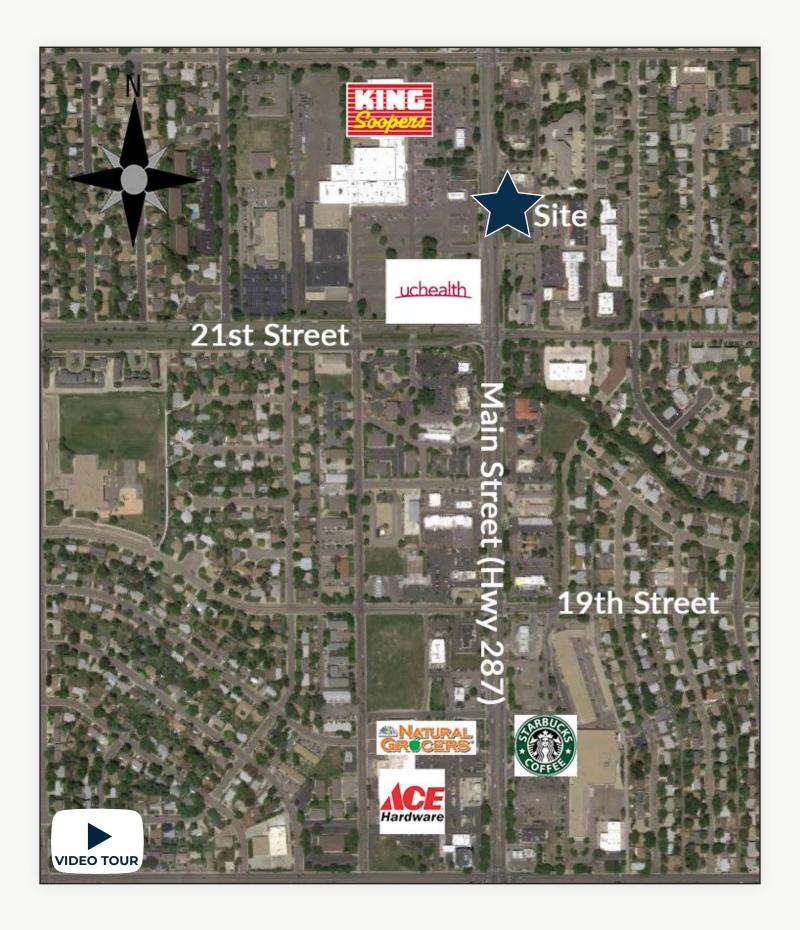

## Incentive!

| Available Space      | 1,666 sq. ft |
|----------------------|--------------|
| Lease Rate / sq. ft. | \$9.95 NNN   |
| Expenses / sq. ft.   | \$10.73      |

- Year 1 Introductory Rate of \$9.95 NNN & Year 2 Rate of \$14.95 NNN for Any 3+ Year Lease Term
- Perfect for a Variety of Medical, Retail & Office Uses
- Space Consists of Open Area with High Ceilings, Several Private Offices, Kitchenette & Bathroom with Shower
- High Visibility on Main Street (Hwy 287) & Great Signage Opportunities
- Building Tenants Including: NextCare Urgent Care, Kidney Center on Main, Ability Physical Therapy & East Moon Asian Bistro
- Neighboring Businesses Including: UCHealth, Starbucks, Natural Grocers, Noodles & Many More