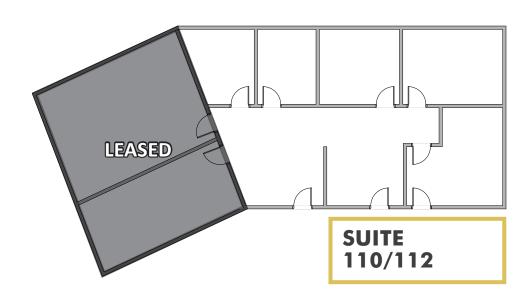

#### **Suites 110/112**

- ±1,000 SF
- 100% AC'd
- Reception
- 4 Offices
- Bull Pen