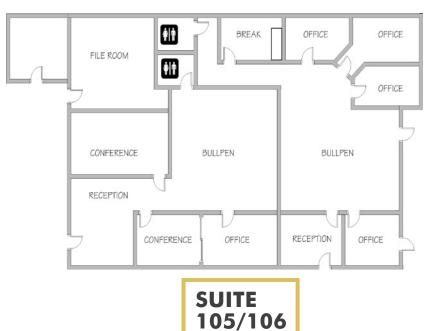

#### **Suites 105/106**

- ±3.850 SF
- 100% AC'd
- Reception
- 8 Offices
- Bull Pen
- Conference Room
- Break Room
- 2 Restrooms

#### **Suites 105/106**

- ±3,850 SF
- 100% AC'd
- Reception
- 8 Offices
- Bull Pen
- Conference Room
- Break Room
- 2 Restrooms

The information contained herein has been obtained from various sources. We have no reason to doubt its accuracy; however, J & J Commercial Properties, Inc. has not verified such information and makes no guarantee, warranty or representation about such information. The prospective buyer or lessee should independently verify all dimensions, specifications, floor plans, and all information prior to the lease or purchase of the property. All offerings are subject to price change, prior sale, lease, or withdrawal from the market without prior notice. Effective: 02 26 19