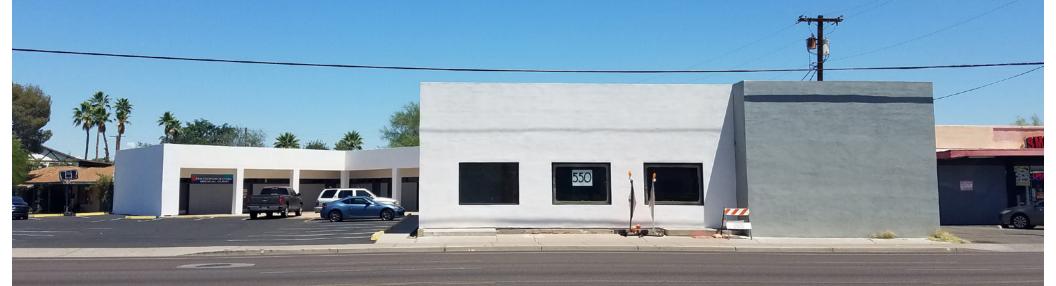

# MULTI TENANT OFFICE SPACE FOR LEASE PRICED AT \$14.00 PSF/MG

550 W Indian School Rd | Phoenix, AZ 85013

#### **PROPERTY FEATURES**

- ±8.090 SF Freestanding Building
- Lot Size: 19,961 SF
- APN: 155-32-143, 144
- Parking Ratio: 3.50/1,000 SF Just West of Central Ave
- Midtown Location with SR-51 & I-17 Access

### **LEASE RATE: \$14.00 PSF/MG**