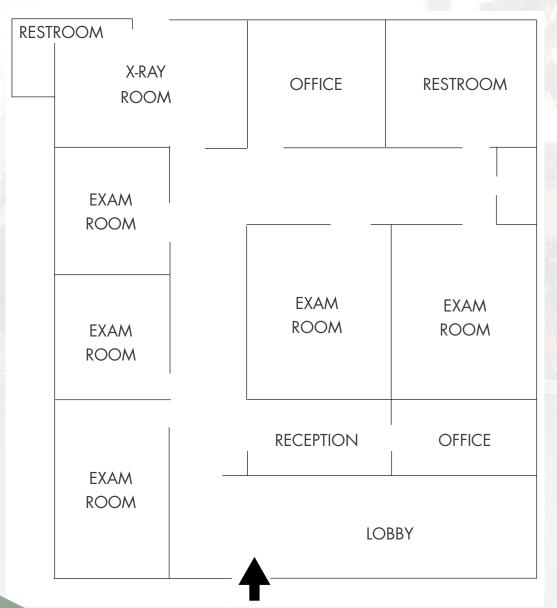

### **PROPERTY HIGHLIGHTS**

Available:

- ±1,232 SF Fully Built out Medical Office Suite with 5 Exam Rooms, 2 Restrooms, X-Ray Room and Reception
- ±3,700 SF 2nd Generation Restaurant Avaiable.

# MEDICAL OFFICE FLOOR PLAN 3330-3390 Fruitridge Rd Sacramento, CA 95820