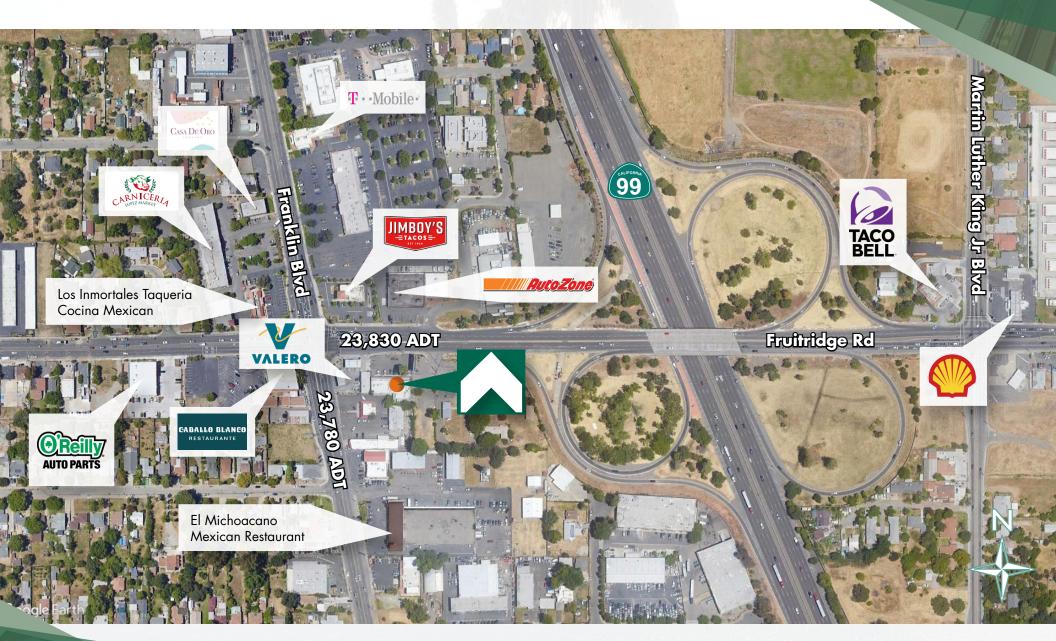

ccess to Highway 99
- Parking 6.4/1,000

### **OFFERING SUMMARY**

| AVAILABLE SF: | ±1,232 - 3,700 SF         |
|---------------|---------------------------|
| LEASE RATE:   | \$1.60 / SF / Month       |
| LEASE TYPE:   | NNN (\$0.32 / SF / Month) |

| DEMOGRAPHICS       | 1-MILE   | 3-MILE           | 5-MILE   |
|--------------------|----------|------------------|----------|
| TOTAL HOUSEHOLDS:  | 6,361    | 62,395           | 153,870  |
| TOTAL POPULATION:  | 21,370   | 1 <i>7</i> 0,058 | 399,694  |
| AVERAGE HH INCOME: | \$42,159 | \$58,951         | \$60,543 |

## FOR LEASE MEDICAL OFFICE & RESTAURANT

# MEDICAL OFFICE FLOOR PLAN 3330-3390 Fruitridge Rd Sacramento, CA 95820







## FOR LEASE MEDICAL OFFICE & RESTAURANT

### RETAILER MAP 3330-3390 Fruitridge Rd Sacramento, CA 95820



## FOR LEASE MEDICAL OFFICE & RESTAURANT

### LOCATION MAP 330-3390 Fruitridge Rd

3330-3390 Fruitridge Rd Sacramento, CA 95820