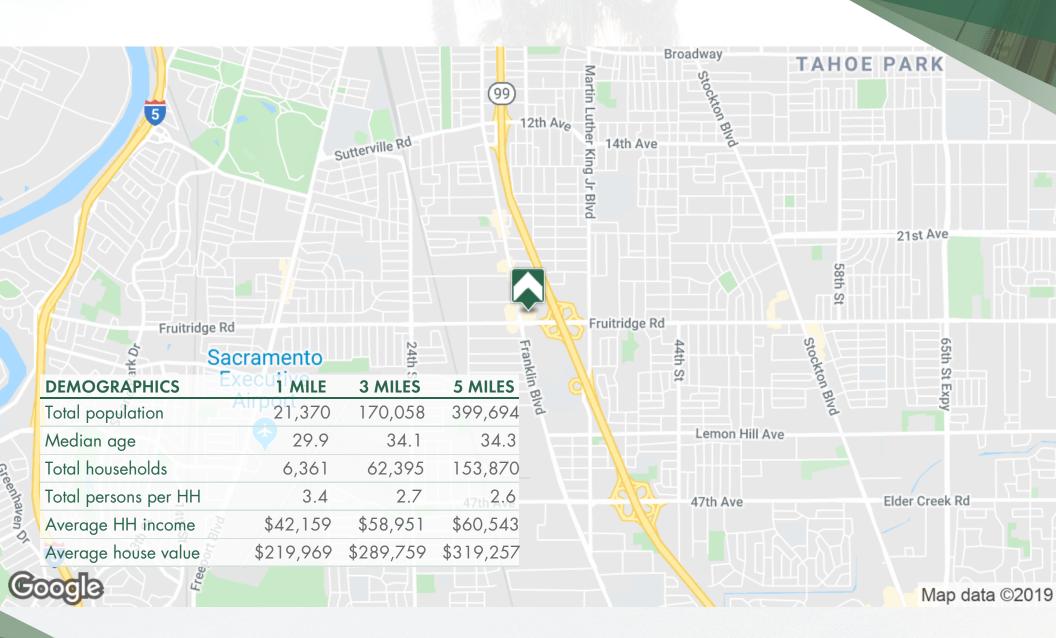

| DEMOGRAPHICS       | 1-MILE   | 3-MILE           | 5-MILE   |
|--------------------|----------|------------------|----------|
| TOTAL HOUSEHOLDS:  | 6,361    | 62,395           | 153,870  |
| TOTAL POPULATION:  | 21,370   | 1 <i>7</i> 0,058 | 399,694  |
| AVERAGE HH INCOME: | \$42,159 | \$58,951         | \$60,543 |

### LOCATION MAP 330-3390 Fruitridge Rd

3330-3390 Fruitridge Rd Sacramento, CA 95820