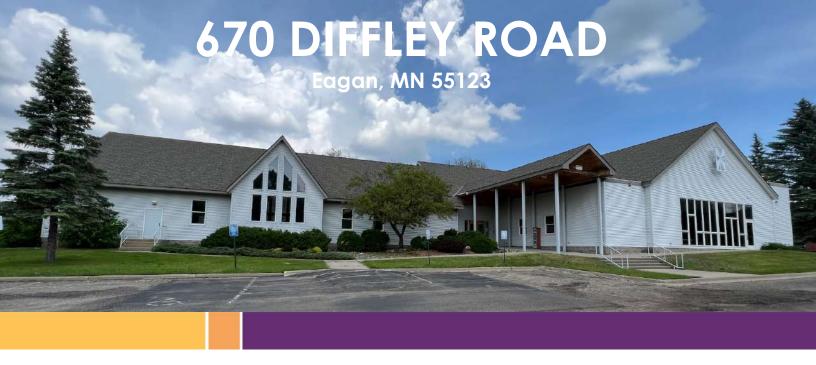

## School/Church Property For Lease

# Space Available:

- Year Built: 1975, with addition in the 1980's
- Building Size: 13,822 +/-
- Parcel Area: 4.46 acres +/-
- Parcel ID: 10-22545-01-020
- Lease Rate: Negotiable