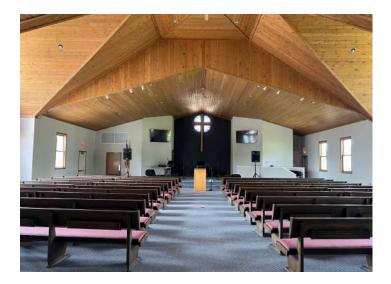

### Highlights and Features:

- Clean and well-maintained property
- Seating capacity 198 +/-
- 7 Classrooms
- 3 Offices
- Private restrooms
- Fellowship Hall
- Kitchen
- Outdoor playground
- Ample parking 93 +/-
- Large green space
- Located in desirable residential neighborhood

www.SpaceAvailableMN.com

info@SpaceAvailableMN.com | 952.921.5844

**Building Plan** 

**Interior Photos** 

This information is accurate as of the date of printing and is subject to change without notice. All information is deemed accurate, but cannot be guaranteed.