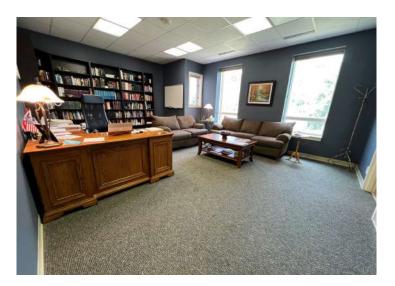

### Highlights and Features:

- Clean and well-maintained property
- Seating capacity 198 +/-
- 7 Classrooms
- 3 Offices
- Private restrooms
- Fellowship Hall
- Kitchen
- Outdoor playground
- Ample parking 93 +/-
- Large green space
- Located in desirable residential neighborhood

www.SpaceAvailableMN.com

info@SpaceAvailableMN.com | 952.921.5844

**Building Plan** 

**Interior Photos** 

This information is accurate as of the date of printing and is subject to change without notice. All information is deemed accurate, but cannot be guaranteed.