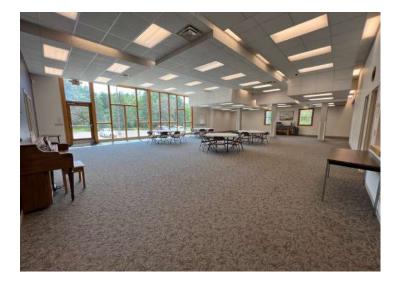

### Highlights and Features:

- Clean and well-maintained property
- Seating capacity 198 +/-
- 7 Classrooms
- 3 Offices
- Private restrooms
- Fellowship Hall
- Kitchen
- Outdoor playground
- Ample parking 93 +/-
- Large green space
- Located in desirable residential neighborhood

www.SpaceAvailableMN.com

info@SpaceAvailableMN.com | 952.921.5844

**Building Plan** 

**Interior Photos** 

This information is accurate as of the date of printing and is subject to change without notice. All information is deemed accurate, but cannot be guaranteed.