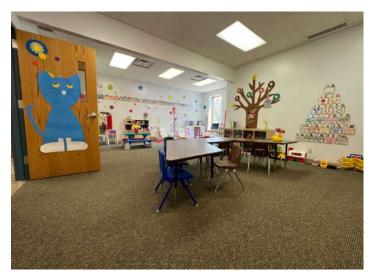

### Highlights and Features:

- Clean and well-maintained property
- Seating capacity 198 +/-
- 7 Classrooms
- 3 Offices
- Private restrooms
- Fellowship Hall
- Kitchen
- Outdoor playground
- Ample parking 93 +/-
- Large green space
- Located in desirable residential neighborhood

www.SpaceAvailableMN.com

info@SpaceAvailableMN.com | 952.921.5844

**Building Plan** 

**Interior Photos** 

This information is accurate as of the date of printing and is subject to change without notice. All information is deemed accurate, but cannot be guaranteed.