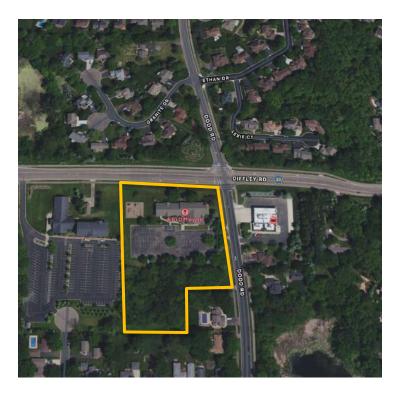

### **Demographics and Traffic Counts:**

- Average Household Population: 1 mile 5,177, 3 miles - 26,188, and 5 miles - 54,081
- Average Household Income: 1 mile \$135,971, 3 miles - 114,013, and 5 miles - \$107,710
- Traffic Counts: Diffley Road 4,233 vpd and Dodd Road - 8,400 vpd