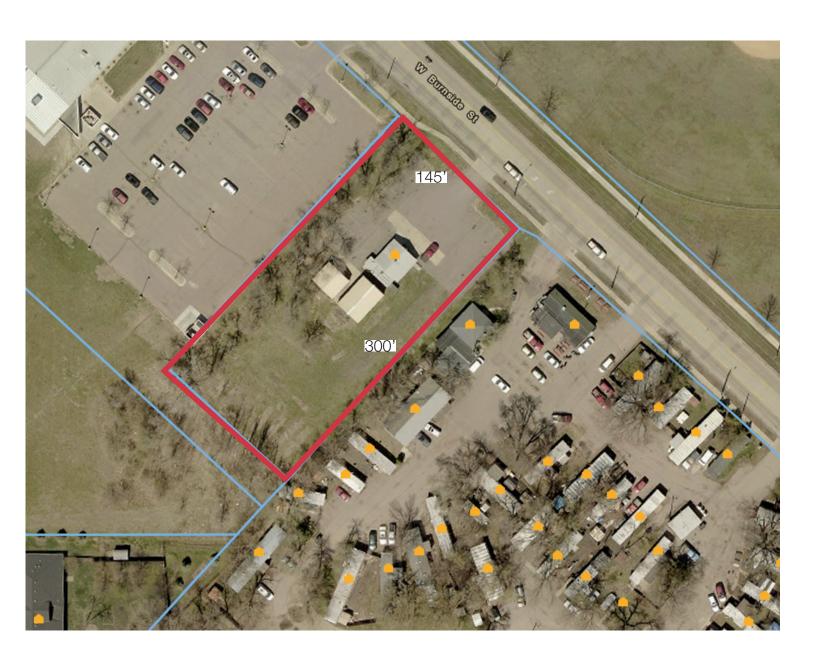

### **Property Features**

• Lot size: 43,560 sq. ft. (145' x 300')

Paved on-site parking

Zoning: C-2