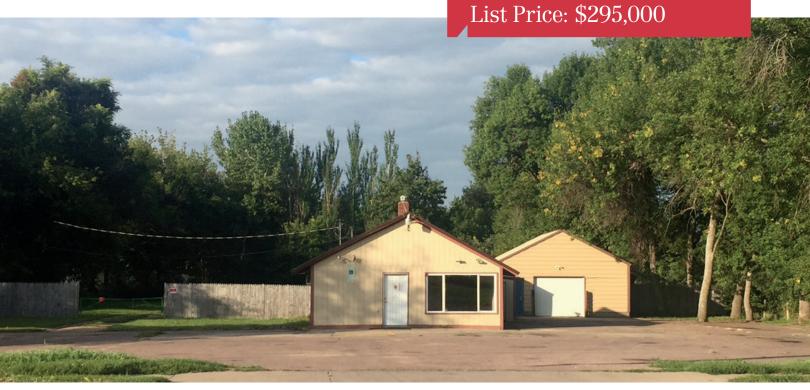

### **Property Features**

• Lot size: 43,560 sq. ft. (145' x 300')

Paved on-site parking

Zoning: C-2

### **Pricing**

List Price: \$295,0002016 taxes: \$3,799.71