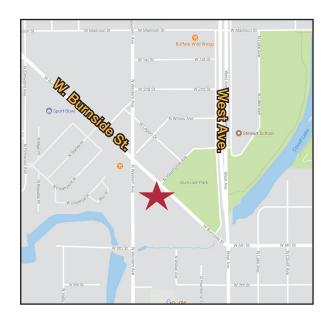

#### Location

• Traffic counts for 2016: 5,600 vehicles per day

• Located northwest of the 6th St. & West Ave. intersection

 Area neighbors include: Driveline Service, Zitterich Repair, Burnside Park, Jono's Bar and Grill, Key Staffing, Burnside Bingo, American Legion