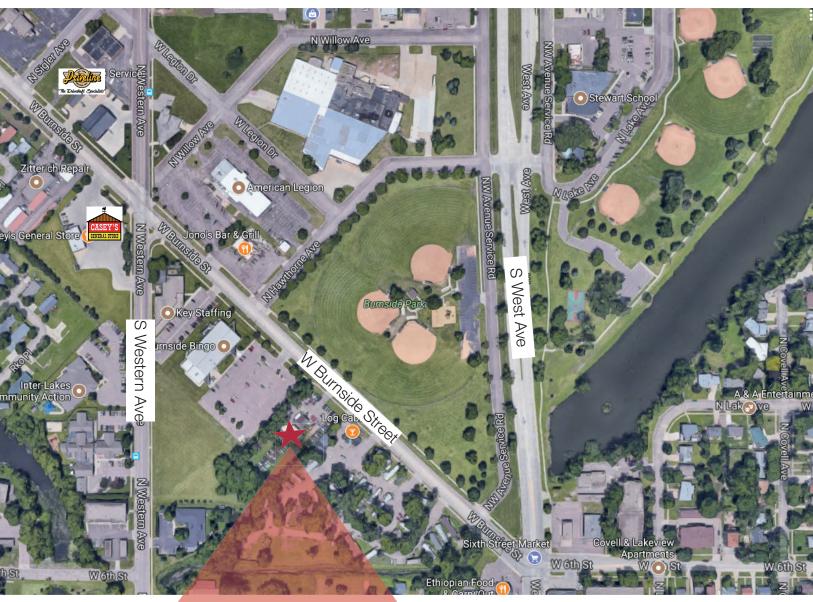

#### Location

• Traffic counts for 2016: 5,600 vehicles per day

• Located northwest of the 6th St. & West Ave. intersection

 Area neighbors include: Driveline Service, Zitterich Repair, Burnside Park, Jono's Bar and Grill, Key Staffing, Burnside Bingo, American Legion