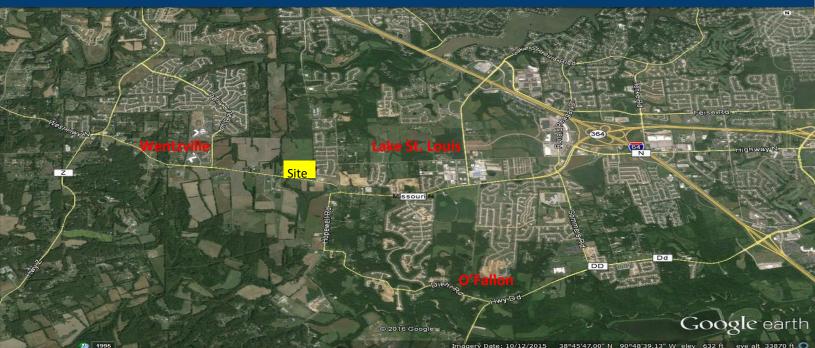

## **Development Land For Sale**

- 9.56 Acres (Will sub-divide into (2) tracts
- 621' of Highway N road frontage
- All public utilities near/at site
- Gently sloping to level topography (easy to develop)
- ALTA Survey and Topo available upon request
- Many new residential developments around/near site
- Substantial Highway N roadway improvements coming soon Located in the fastest growing area of St. Charles County Invest in your future now!!!