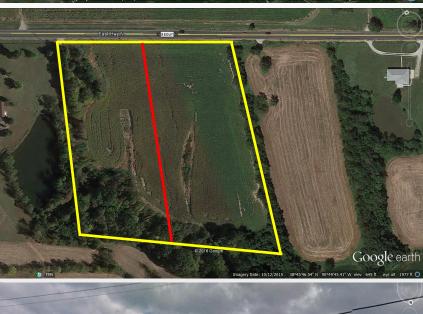

## **Development Land For Sale**

- 9.56 Acres (Will sub-divide into (2) tracts
- 621' of Highway N road frontage
- All public utilities near/at site
- Gently sloping to level topography (easy to develop)
- ALTA Survey and Topo available upon request
- Many new residential developments around/near site
- Substantial Highway N roadway improvements coming soon Located in the fastest growing area of St. Charles County Invest in your future now!!!