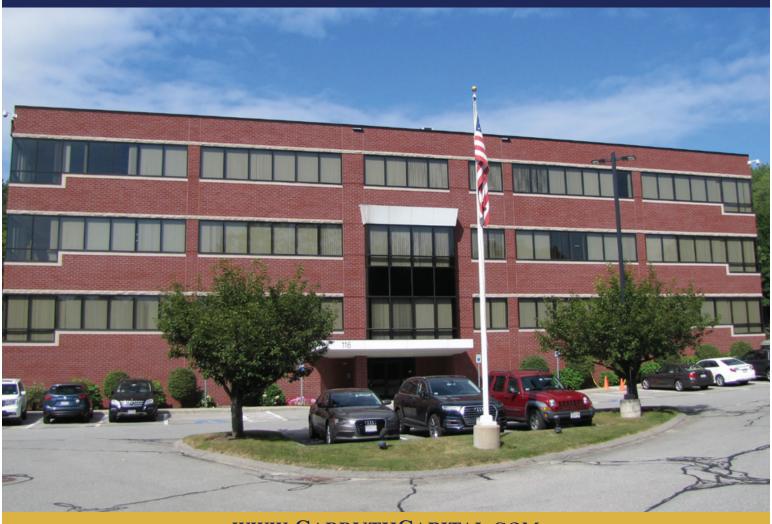

## 116 FLANDERS ROAD

Westborough, MA 01581 **Submarket:** The Boroughs **County:** Worcester

### PROPERTY DESCRIPTION

**Property Type:** Office

**Secondary Type:** 

Class: A

**Building Size:** 38,100 SF

**Year Built/Renov:** 2002

Stories: 3

 Parking:
 Ratio of 3.50/1,000 SF

#### PROPERTY HIGHLIGHTS

This immaculate **3 story office building** is one of two buildings (116 & 118 Flanders Road) under common ownership on this 26.5 acre site. The building enjoys **great views** on a wooded lot, **ample parking**, **indoor garage parking**, loading dock, walking trails on the abutting 65 acres of conservation land, and access to the cafeteria & fitness center located