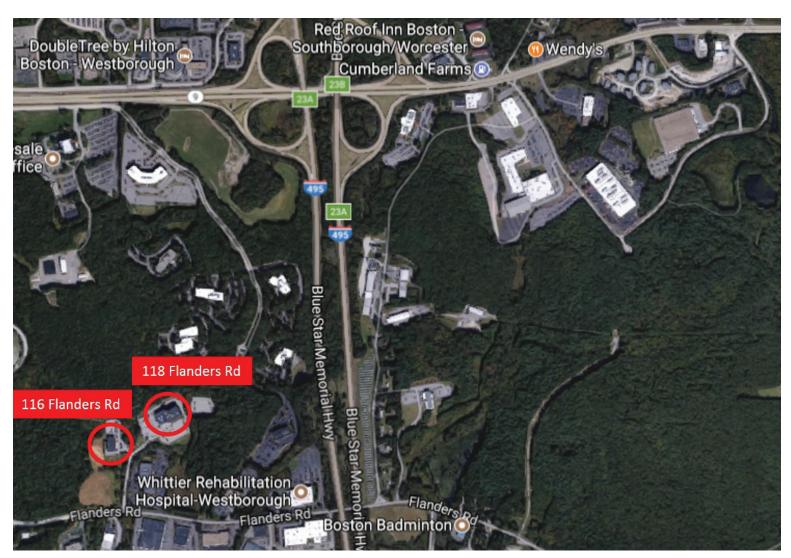

#### PROPERTY HIGHLIGHTS

This immaculate **3 story office building** is one of two buildings (116 & 118 Flanders Road) under common ownership on this 26.5 acre site. The building enjoys **great views** on a wooded lot, **ample parking**, **indoor garage parking**, loading dock, walking trails on the abutting 65 acres of conservation land, and access to the cafeteria & fitness center located

in the adjacent building. Located less than 2 miles from the intersection of **I-495/Rte 9**, the property is conveniently accessible via both Flanders Road and Washington Street. **Amenities** abound in close proximity including hotels, restaurants, retail centers, child care and commuter rail.