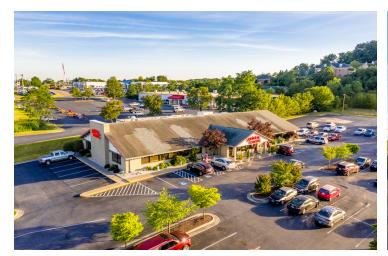

Lot Size: 2.18 Acres

**Building Size:** 9,989 Square Feet

В2 Zoning:

100+ Dedicated Parking:

Paved/Striped

Elevated Pole/Facade Signage:

East Market Street Access:

31,000 vpd

MLS#: 592713



#### **PROPERTY OVERVIEW**

Rare opportunity to own a prime piece of property along highly desirable East Market Street. Single-story retail/restaurant building containing 9,989 SF with 220 feet road frontage along East Market which boasts traffic counts of 31,000 ADT. Surrounded by national retailers, restaurants, and lodging. Situated less than two miles of Interstate 81, SE Connector Rd with projections estimated at 31,100 ADT, Sentara RMH, and JMU.





# 9,989 SF RESTAURANT/RETAIL BUILDING ON PRIME RETAIL CORRIDOR

2335 East Market Street, Harrisonburg, VA 22801

#### **Exterior Photos**













# 9,989 SF RESTAURANT/RETAIL BUILDING ON PRIME RETAIL CORRIDOR

2335 East Market Street, Harrisonburg, VA 22801

#### **Aerial Photos**













For More Information:

# **9,989 SF RESTAURANT/RETAIL BUILDING ON PRIME RETAIL CORRIDOR** 2335 East Market Street, Harrisonburg, VA 22801

## **Location Maps**