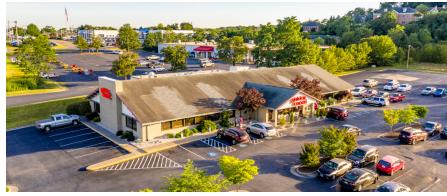

## 9,989 SF RESTAURANT/RETAIL BUILDING ON PRIME RETAIL CORRIDOR

2335 East Market Street, Harrisonburg, VA 22801

## **Executive Summary**



#### **OFFERING SUMMARY**

Sale Price: \$2,299,900

Lot Size: 2.18 Acres

**Building Size:** 9,989 Square Feet

В2 Zoning:

100+ Dedicated Parking:

Paved/Striped

Elevated Pole/Facade Signage:

East Market Street Access:

31,000 vpd

MLS#: 592713



#### **PROPERTY OVERVIEW**

Rare opportunity to own a prime piece of property along highly desirable East Market Street. Single-story retail/restaurant building containing 9,989 SF with 220 feet road frontage along East Market which boasts traffic counts of 31,000 ADT. Surrounded by national retailers, restaurants, and lodging. Situated less than two miles of Interstate 81, SE Connector Rd with projections estimated at 31,100 ADT, Sentara RMH, and JMU.





# 9,989 SF RESTAURANT/RETAIL BUILDING ON PRIME RETAIL CORRIDOR

2335 East Market Street, Harrisonburg, VA 22801

#### **Exterior Photos**













# 9,989 SF RESTAURANT/RETAIL BUILDING ON PRIME RETAIL CORRIDOR

2335 East Market Street, Harrisonburg, VA 22801

#### **Aerial Photos**













For More Information:

# **9,989 SF