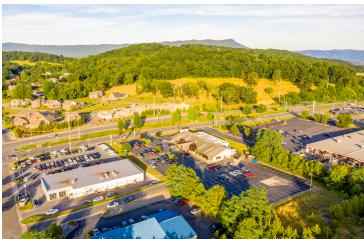

Street Access:

31,000 vpd

MLS#: 592713



#### **PROPERTY OVERVIEW**

Rare opportunity to own a prime piece of property along highly desirable East Market Street. Single-story retail/restaurant building containing 9,989 SF with 220 feet road frontage along East Market which boasts traffic counts of 31,000 ADT. Surrounded by national retailers, restaurants, and lodging. Situated less than two miles of Interstate 81, SE Connector Rd with projections estimated at 31,100 ADT, Sentara RMH, and JMU.





# 9,989 SF RESTAURANT/RETAIL BUILDING ON PRIME RETAIL CORRIDOR

2335 East Market Street, Harrisonburg, VA 22801

#### **Exterior Photos**













# 9,989 SF RESTAURANT/RETAIL BUILDING ON PRIME RETAIL CORRIDOR

2335 East Market Street, Harrisonburg, VA 22801

#### **Aerial Photos**













For More Information:

# **9,989 SF RESTAURANT/RETAIL BUILDING ON PRIME RETAIL CORRIDOR** 2335 East Market Street, Harrisonburg, VA 22801

## **Location Maps**