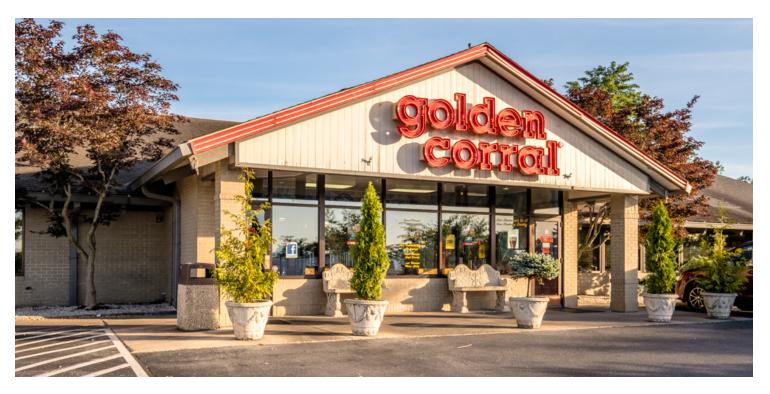

## 9,989 SF RESTAURANT/RETAIL BUILDING ON PRIME RETAIL CORRIDOR

2335 East Market Street, Harrisonburg, VA 22801

## **Executive Summary**



#### **OFFERING SUMMARY**

Sale Price: \$2,299,900

Lot Size: 2.18 Acres

**Building Size:** 9,989 Square Feet

В2 Zoning:

100+ Dedicated Parking:

Paved/Striped

Elevated Pole/Facade Signage:

East Market Street Access:

31,000 vpd

MLS#: 592713



#### **PROPERTY OVERVIEW**

Rare opportunity to own a prime piece of property along highly desirable East Market Street. Single-story retail/restaurant building containing 9,989 SF with 220 feet road frontage along East Market which boasts traffic counts of 31,000 ADT. Surrounded by national retailers, restaurants, and lodging. Situated less than two miles of Interstate 81, SE Connector Rd with projections estimated at 31,100 ADT, Sentara RMH, and JMU.





# 9,989 SF RESTAURANT/RETAIL BUILDING ON PRIME RETAIL CORRIDOR

2335 East Market Stre