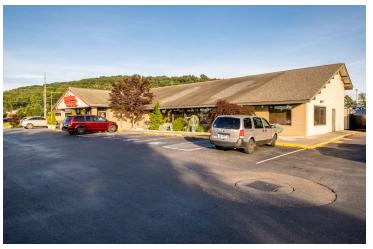

ze: 2.18 Acres

**Building Size:** 9,989 Square Feet

В2 Zoning:

100+ Dedicated Parking:

Paved/Striped

Elevated Pole/Facade Signage:

East Market Street Access:

31,000 vpd

MLS#: 592713



#### **PROPERTY OVERVIEW**

Rare opportunity to own a prime piece of property along highly desirable East Market Street. Single-story retail/restaurant building containing 9,989 SF with 220 feet road frontage along East Market which boasts traffic counts of 31,000 ADT. Surrounded by national retailers, restaurants, and lodging. Situated less than two miles of Interstate 81, SE Connector Rd with projections estimated at 31,100 ADT, Sentara RMH, and JMU.





# 9,989 SF RESTAURANT/RETAIL BUILDING ON PRIME RETAIL CORRIDOR

2335 East Market Street, Harrisonburg, VA 22801

#### **Exterior Photos**













# 9,989 SF RESTAURANT/RETAIL BUILDING ON PRIME RETAIL CORRIDOR

2335 East Market Street, Harrisonburg, VA 22801

#### **Aerial Photos**













For More Information:

# **9,989 SF RESTAURANT/RETAIL BUILDING ON PRIME RETAIL CORRIDOR** 2335 East Market Street, Harrisonburg, VA 22801

## **Location Maps**