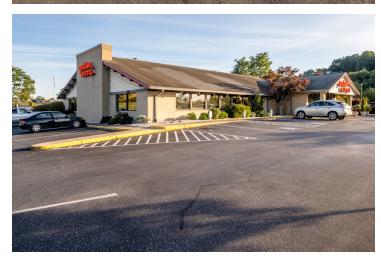

: 2.18 Acres

**Building Size:** 9,989 Square Feet

В2 Zoning:

100+ Dedicated Parking:

Paved/Striped

Elevated Pole/Facade Signage:

East Market Street Access:

31,000 vpd

MLS#: 592713



#### **PROPERTY OVERVIEW**

Rare opportunity to own a prime piece of property along highly desirable East Market Street. Single-story retail/restaurant building containing 9,989 SF with 220 feet road frontage along East Market which boasts traffic counts of 31,000 ADT. Surrounded by national retailers, restaurants, and lodging. Situated less than two miles of Interstate 81, SE Connector Rd with projections estimated at 31,100 ADT, Sentara RMH, and JMU.





# 9,989 SF RESTAURANT/RETAIL BUILDING ON PRIME RETAIL CORRIDOR

2335 East Market Street, Harrisonburg, VA 22801

#### **Exterior Photos**













# 9,989 SF RESTAURANT/RETAIL BUILDING ON PRIME RETAIL CORRIDOR

2335 East Market Street, Harrisonburg, VA 22801

#### **Aerial Photos**













For More Information:

# **9,989 SF RESTAURANT/RETAIL BUILDING ON PRIME RETAIL CORRIDOR** 2335 East Market Street, Harrisonburg, VA 22801

## **Location Maps**