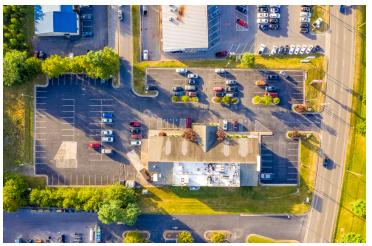

2.18 Acres

**Building Size:** 9,989 Square Feet

В2 Zoning:

100+ Dedicated Parking:

Paved/Striped

Elevated Pole/Facade Signage:

East Market Street Access:

31,000 vpd

MLS#: 592713



#### **PROPERTY OVERVIEW**

Rare opportunity to own a prime piece of property along highly desirable East Market Street. Single-story retail/restaurant building containing 9,989 SF with 220 feet road frontage along East Market which boasts traffic counts of 31,000 ADT. Surrounded by national retailers, restaurants, and lodging. Situated less than two miles of Interstate 81, SE Connector Rd with projections estimated at 31,100 ADT, Sentara RMH, and JMU.





# 9,989 SF RESTAURANT/RETAIL BUILDING ON PRIME RETAIL CORRIDOR

2335 East Market Street, Harrisonburg, VA 22801

#### **Exterior Photos**













# 9,989 SF RESTAURANT/RETAIL BUILDING ON PRIME RETAIL CORRIDOR

2335 East Market Street, Harrisonburg, VA 22801

#### **Aerial Photos**













For More Information:

# **9,989 SF RESTAURANT/RETAIL BUILDING ON PRIME RETAIL CORRIDOR** 2335 East Market Street, Harrisonburg, VA 22801

## **Location Maps**