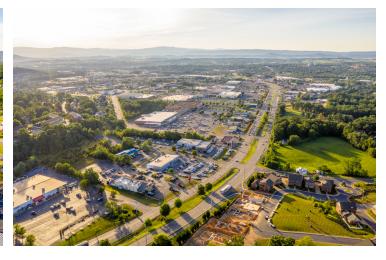

et Access:

31,000 vpd

MLS#: 592713



#### **PROPERTY OVERVIEW**

Rare opportunity to own a prime piece of property along highly desirable East Market Street. Single-story retail/restaurant building containing 9,989 SF with 220 feet road frontage along East Market which boasts traffic counts of 31,000 ADT. Surrounded by national retailers, restaurants, and lodging. Situated less than two miles of Interstate 81, SE Connector Rd with projections estimated at 31,100 ADT, Sentara RMH, and JMU.





# 9,989 SF RESTAURANT/RETAIL BUILDING ON PRIME RETAIL CORRIDOR

2335 East Market Street, Harrisonburg, VA 22801

#### **Exterior Photos**













# 9,989 SF RESTAURANT/RETAIL BUILDING ON PRIME RETAIL CORRIDOR

2335 East Market Street, Harrisonburg, VA 22801

#### **Aerial Photos**













For More Information:

# **9,989 SF RESTAURANT/RETAIL BUILDING ON PRIME RETAIL CORRIDOR** 2335 East Market Street, Harrisonburg, VA 22801

## **Location Maps**