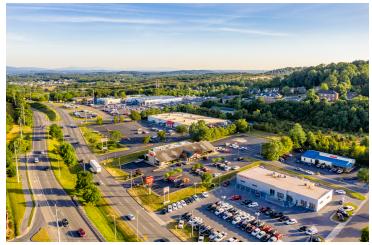

t Street Access:

31,000 vpd

MLS#: 592713



#### **PROPERTY OVERVIEW**

Rare opportunity to own a prime piece of property along highly desirable East Market Street. Single-story retail/restaurant building containing 9,989 SF with 220 feet road frontage along East Market which boasts traffic counts of 31,000 ADT. Surrounded by national retailers, restaurants, and lodging. Situated less than two miles of Interstate 81, SE Connector Rd with projections estimated at 31,100 ADT, Sentara RMH, and JMU.





# 9,989 SF RESTAURANT/RETAIL BUILDING ON PRIME RETAIL CORRIDOR

2335 East Market Street, Harrisonburg, VA 22801

#### **Exterior Photos**













# 9,989 SF RESTAURANT/RETAIL BUILDING ON PRIME RETAIL CORRIDOR

2335 East Market Street, Harrisonburg, VA 22801

#### **Aerial Photos**













For More Information:

# **9,989 SF RESTAURANT/RETAIL BUILDING ON PRIME RETAIL CORRIDOR** 2335 East Market Street, Harrisonburg, VA 22801

## **Location Maps**