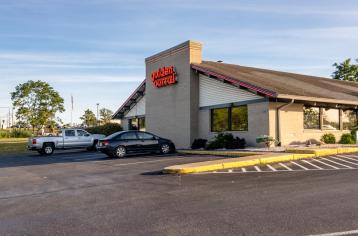

t Size: 2.18 Acres

**Building Size:** 9,989 Square Feet

В2 Zoning:

100+ Dedicated Parking:

Paved/Striped

Elevated Pole/Facade Signage:

East Market Street Access:

31,000 vpd

MLS#: 592713



#### **PROPERTY OVERVIEW**

Rare opportunity to own a prime piece of property along highly desirable East Market Street. Single-story retail/restaurant building containing 9,989 SF with 220 feet road frontage along East Market which boasts traffic counts of 31,000 ADT. Surrounded by national retailers, restaurants, and lodging. Situated less than two miles of Interstate 81, SE Connector Rd with projections estimated at 31,100 ADT, Sentara RMH, and JMU.





# 9,989 SF RESTAURANT/RETAIL BUILDING ON PRIME RETAIL CORRIDOR

2335 East Market Street, Harrisonburg, VA 22801

#### **Exterior Photos**













# 9,989 SF RESTAURANT/RETAIL BUILDING ON PRIME RETAIL CORRIDOR

2335 East Market Street, Harrisonburg, VA 22801

#### **Aerial Photos**













For More Information:

# **9,989 SF RESTAURANT/RETAIL BUILDING ON PRIME RETAIL CORRIDOR** 2335 East Market Street, Harrisonburg, VA 22801

## **Location Maps**