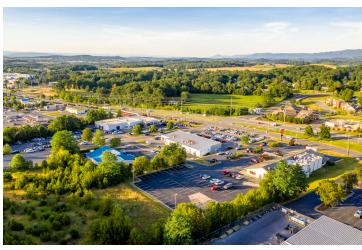

#### **Exterior Photos**

# 9,989 SF RESTAURANT/RETAIL BUILDING ON PRIME RETAIL CORRIDOR

2335 East Market Street, Harrisonburg, VA 22801