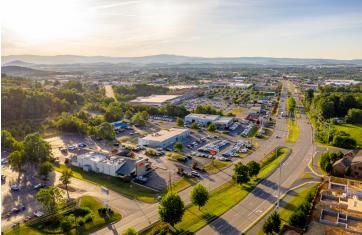

ket Street Access:

31,000 vpd

MLS#: 592713



#### **PROPERTY OVERVIEW**

Rare opportunity to own a prime piece of property along highly desirable East Market Street. Single-story retail/restaurant building containing 9,989 SF with 220 feet road frontage along East Market which boasts traffic counts of 31,000 ADT. Surrounded by national retailers, restaurants, and lodging. Situated less than two miles of Interstate 81, SE Connector Rd with projections estimated at 31,100 ADT, Sentara RMH, and JMU.





# 9,989 SF RESTAURANT/RETAIL BUILDING ON PRIME RETAIL CORRIDOR

2335 East Market Street, Harrisonburg, VA 22801

#### **Exterior Photos**













# 9,989 SF RESTAURANT/RETAIL BUILDING ON PRIME RETAIL CORRIDOR

2335 East Market Street, Harrisonburg, VA 22801

#### **Aerial Photos**













For More Information:

# **9,989 SF RESTAURANT/RETAIL BUILDING ON PRIME RETAIL CORRIDOR** 2335 East Market Street, Harrisonburg, VA 22801

## **Location Maps**