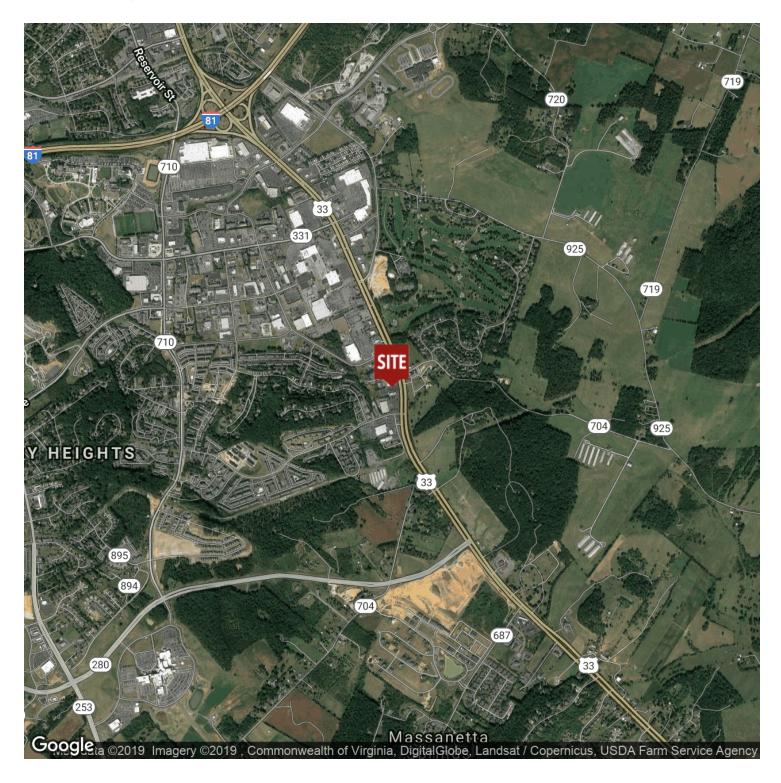

ngle-story retail/restaurant building containing 9,989 SF with 220 feet road frontage along East Market which boasts traffic counts of 31,000 ADT. Surrounded by national retailers, restaurants, and lodging. Situated less than two miles of Interstate 81, SE Connector Rd with projections estimated at 31,100 ADT, Sentara RMH, and JMU.





# 9,989 SF RESTAURANT/RETAIL BUILDING ON PRIME RETAIL CORRIDOR

2335 East Market Street, Harrisonburg, VA 22801

#### **Exterior Photos**













# 9,989 SF RESTAURANT/RETAIL BUILDING ON PRIME RETAIL CORRIDOR

2335 East Market Street, Harrisonburg, VA 22801

#### **Aerial Photos**













For More Information:

# **9,989 SF RESTAURANT/RETAIL BUILDING ON PRIME RETAIL CORRIDOR** 2335 East Market Street, Harrisonburg, VA 22801

## **Location Maps**