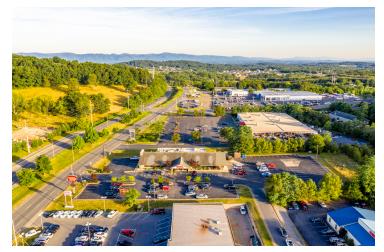

arket Street Access:

31,000 vpd

MLS#: 592713



#### **PROPERTY OVERVIEW**

Rare opportunity to own a prime piece of property along highly desirable East Market Street. Single-story retail/restaurant building containing 9,989 SF with 220 feet road frontage along East Market which boasts traffic counts of 31,000 ADT. Surrounded by national retailers, restaurants, and lodging. Situated less than two miles of Interstate 81, SE Connector Rd with projections estimated at 31,100 ADT, Sentara RMH, and JMU.





# 9,989 SF RESTAURANT/RETAIL BUILDING ON PRIME RETAIL CORRIDOR

2335 East Market Street, Harrisonburg, VA 22801

#### **Exterior Photos**













# 9,989 SF RESTAURANT/RETAIL BUILDING ON PRIME RETAIL CORRIDOR

2335 East Market Street, Harrisonburg, VA 22801

#### **Aerial Photos**













For More Information:

# **9,989 SF RESTAURANT/RETAIL BUILDING ON PRIME RETAIL CORRIDOR** 2335 East Market Street, Harrisonburg, VA 22801

## **Location Maps**