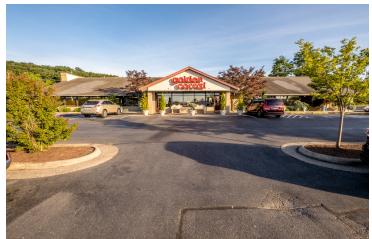

Size: 2.18 Acres

**Building Size:** 9,989 Square Feet

В2 Zoning:

100+ Dedicated Parking:

Paved/Striped

Elevated Pole/Facade Signage:

East Market Street Access:

31,000 vpd

MLS#: 592713



#### **PROPERTY OVERVIEW**

Rare opportunity to own a prime piece of property along highly desirable East Market Street. Single-story retail/restaurant building containing 9,989 SF with 220 feet road frontage along East Market which boasts traffic counts of 31,000 ADT. Surrounded by national retailers, restaurants, and lodging. Situated less than two miles of Interstate 81, SE Connector Rd with projections estimated at 31,100 ADT, Sentara RMH, and JMU.





# 9,989 SF RESTAURANT/RETAIL BUILDING ON PRIME RETAIL CORRIDOR

2335 East Market Street, Harrisonburg, VA 22801

#### **Exterior Photos**













# 9,989 SF RESTAURANT/RETAIL BUILDING ON PRIME RETAIL CORRIDOR

2335 East Market Street, Harrisonburg, VA 22801

#### **Aerial Photos**













For More Information:

# **9,989 SF RESTAURANT/RETAIL BUILDING ON PRIME RETAIL CORRIDOR** 2335 East Market Street, Harrisonburg, VA 22801

## **Location Maps**