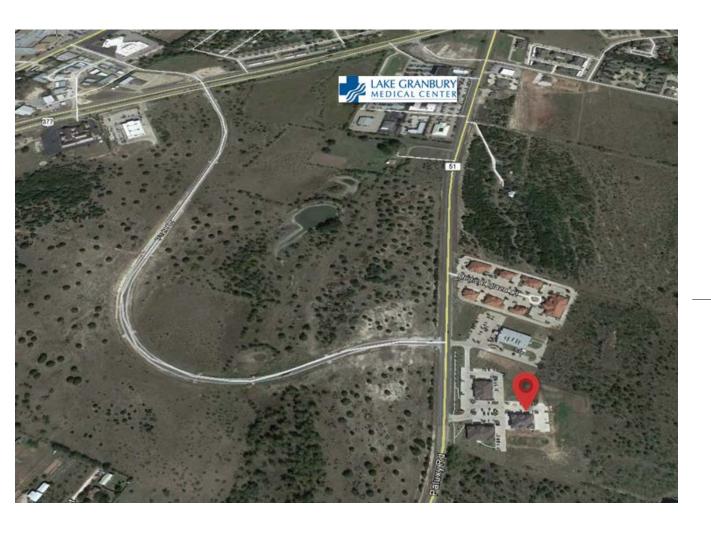

#### FOR MORE INFORMATION:

- \* Located within a strong growth medical area
- \* 0.5 miles South of Lake Granbury Medical Center
- \* 0.8 miles South of Paluxy and 377
- \* Join Da Vita Dialysis, Great Expressions Dental and Lake Granbury Imaging Center

OFFICE EQUITY SOLUTIONS

Granbury, Texas 76048

Granbury Lot E

Medical Plaza Court, Granbury, TX, 76048

FOR MORE INFORMATION:

OFFICE EQUITY SOLUTIONS

Granbury, Texas 76048

| 5-Mile |
|--------|
|        |