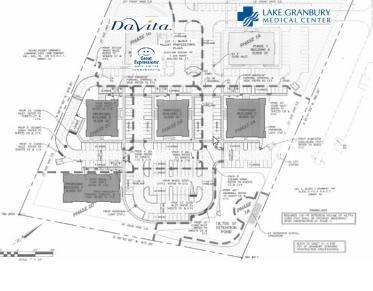

#### FOR MORE INFORMATION:

- \* Located within a strong growth medical area
- \* 0.5 miles South of Lake Granbury Medical Center
- \* 0.8 miles South of Paluxy and 377
- \* Join Da Vita Dialysis, Great Expressions Dental and Lake Granbury Imaging Center

OFFICE EQUITY SOLUTIONS

Granbury, Texas 76048

FOR MORE INFORMATION:

Map

Granbury, Texas 76048

FOR MORE INFORMATION:

Site Plar