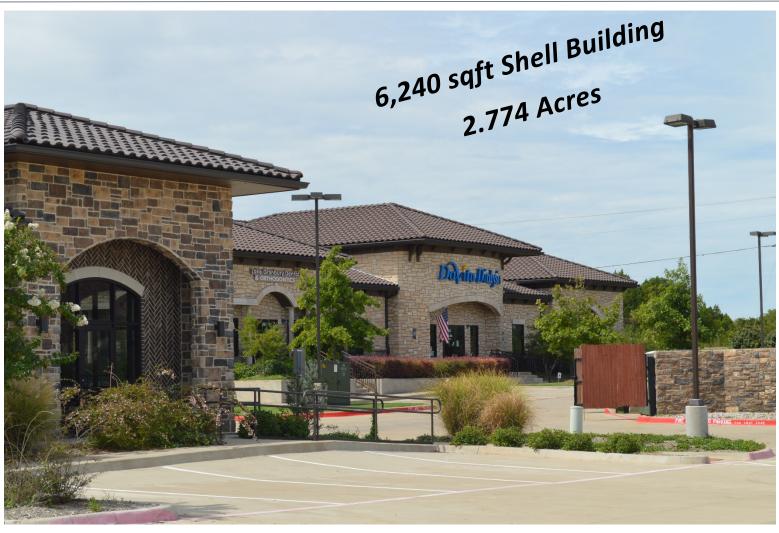

#### FOR MORE INFORMATION:

- \* Located within a strong growth medical area
- \* 0.5 miles South of Lake Granbury Medical Center
- \* 0.8 miles South of Paluxy and 377
- \* Join Da Vita Dialysis, Great Expressions Dental and Lake Granbury Imaging Center