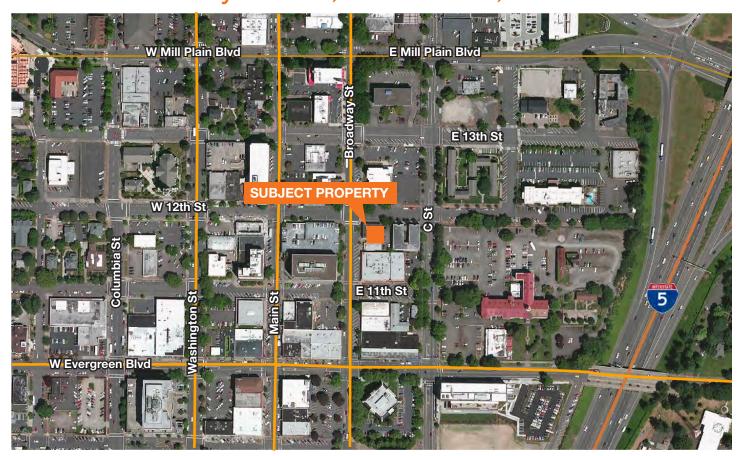

## For Lease

## Second Floor Creative Office Space

1111 Broadway Street Vancouver, WA

3,100 SF, \$24.00/SF NNN

Full floor offers numerous configurations from 3,100 to 1,200 SF

Separate, dedicated entrance on Broadway

Open floor plan, exposed ceiling, lots of natural light, operable windows

Exterior signage opportunity

Located in central downtown, close to transit and services

Other: approximately 1,500 SF in basement at \$1,675 per month

Ground floor occupied by Thomas J. Foley Law Firm







#### Location



#### Contact

**Caryl Brown** 503.721.2724

cbrown@kiddermathews.com

# For Lease

### 1111 Broadway Street, Vancouver, WA







### Contact

Caryl Brown

503.721.2724

cbrown@kiddermathews.com