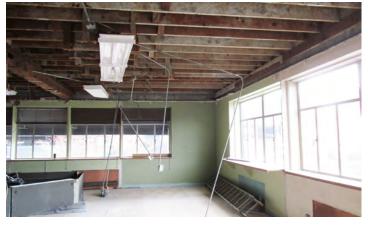

## Second Floor Creative Office Space

1111 Broadway Street Vancouver, WA

3,100 SF, \$24.00/SF NNN

Full floor offers numerous configurations from 3,100 to 1,200 SF

Separate, dedicated entrance on Broadway

Open floor plan, exposed ceiling, lots of natural light, operable windows

Exterior signage opportunity

Located in central downtown, close to transit and services

Other: approximately 1,500 SF in basement at \$1,675 per month

Ground floor occupied by Thomas J. Foley Law Firm