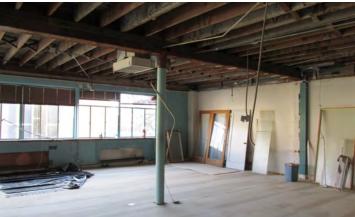

## Second Floor Creative Office Space

1111 Broadway Street Vancouver, WA

3,100 SF, \$24.00/SF NNN

Full floor offers numerous configurations from 3,100 to 1,200 SF

Separate, dedicated entrance on Broadway

Open floor plan, exposed ceiling, lots of natural light, operable windows

Exterior signage opportunity

Located in central downtown, close to transit and services

Other: approximately 1,500 SF in basement at \$1,675 per month

Ground floor occupied by Thomas J. Foley Law Firm