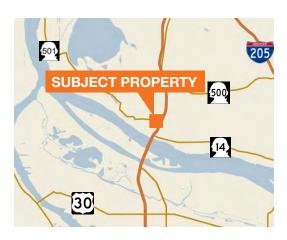

## For Lease

## Second Floor Creative Office Space

1111 Broadway Street Vancouver, WA

3,100 SF, \$24.00/SF NNN

Full floor offers numerous configurations from 3,100 to 1,200 SF

Separate, dedicated entrance on Broadway

Open floor plan, exposed ceiling, lots of natural light, operable windows

Exterior signage opportunity

Located in central downtown, close to transit and services

Other: approximately 1,500 SF in basement at \$1,675 per month

Ground floor occupied by Thomas J. Foley Law Firm







#### Location



#### Contact

**Caryl Brown** 503.721.2724

cbrown@kiddermathews.com

# For Lease

### 1111 Broadway Street, Vancouver, WA







### Contact

Caryl Brown

503.721.2724

cbrown@kiddermathews.com