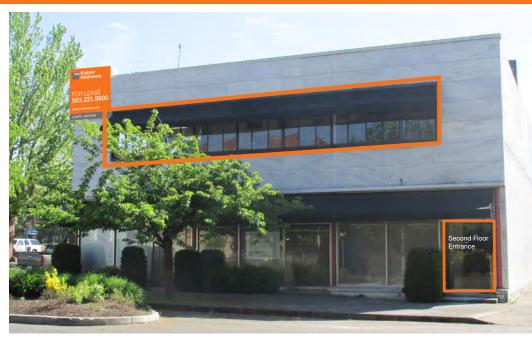

## Second Floor Creative Office Space

1111 Broadway Street Vancouver, WA

3,100 SF, \$24.00/SF NNN

Full floor offers numerous configurations from 3,100 to 1,200 SF

Separate, dedicated entrance on Broadway

Open floor plan, exposed ceiling, lots of natural light, operable windows

Exterior signage opportunity

Located in central downtown, close to transit and services

Other: approximately 1,500 SF in basement at \$1,675 per month

Ground floor occupied by Thomas J. Foley Law Firm