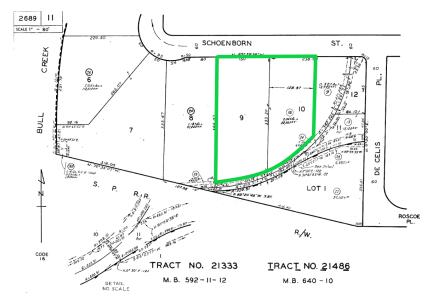

--|--------------------|
| MONTHLY RENT:  | \$45,000           |
| AVAILABLE AC:  | 2.02 AC            |
| YARD:          | Yes - Fenced/Paved |
| BUILDING SF:   | 23,819 SF          |
| CLEAR HEIGHT:  | 21′                |

| EXTERIOR DOCK POSITIONS: | 3          |
|--------------------------|------------|
| OFFICE SF:               | 1,940 SF   |
| RAIL SERVICE:            | Possible   |
| ZONING:                  | M2         |
| POSSESSION:              | Immediate  |
| TO SHOW:                 | Call Agent |

Notes: Rail service may be possible.



### PROPERTY HIGHLIGHTS:

- + 2 ACRE SITE WITH 23,819 SQUARE FOOT BUILDING
- + CENTRAL VALLEY LOCATION NEAR 405 FWY/ROSCOE BLVD
- + FULLY SECURED
- CITY OF LA 350 TON/DAY CURBSIDE RECYCLING TRANSFER PERMIT AVAILABLE



#### **PLAT MAP:**



#### SITE PLAN:

#### 16714 SCHOENBORN ST



#### PLEASE CONTACT:



GREG GERACI Senior Vice President +1 818 502 6741 greg.geraci@cbre.com Lic 01004871



DAVID HARDING Senior Vice President +1 818 502 6731 david.harding@cbre.com Lic 01049696



MATT DIERCKMAN Senior Vice President +1 818 502 6752 matt.dierckman@cbre.com Lic 01301723



BILLY WALK First Vice President +1 818 502 6733 william.walk@cbre.com Lic 01398310

© 2019 CBRE, Inc. All rights reserved. This information has been obtained from sources believed reliable, but has not been verified for accuracy or completeness. You should conduct a careful, independent investigation of the property and verify all information. Any reliance on this information is solely at your own risk. CBRE and the CBRE logo are service marks of CBRE, I