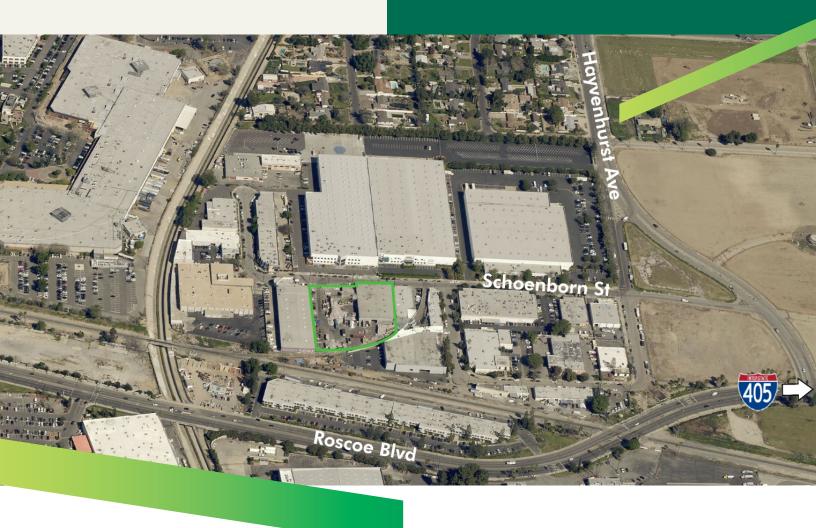

# 16714 Schoenborn St Van Nuys, CA 91343

### PROPERTY HIGHLIGHTS:

- + 2 ACRE SITE WITH 23,819 SQUARE FOOT BUILDING
- + CENTRAL VALLEY LOCATION NEAR 405 FWY/ROSCOE BLVD
- + FULLY SECURED
- CITY OF LA 350 TON/DAY CURBSIDE RECYCLING TRANSFER PERMIT AVAILABLE