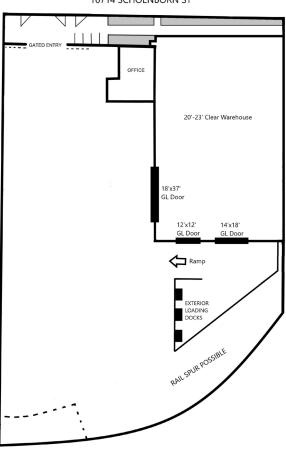

#### SITE PLAN:

#### 16714 SCHOENBORN ST

### **PROPERTY INFO:**

| LEASE RATE/SF: | \$0.51 NNN         |
|----------------|--------------------|
| MONTHLY RENT:  | \$45,000           |
| AVAILABLE AC:  | 2.02 AC            |
| YARD:          | Yes - Fenced/Paved |
| BUILDING SF:   | 23,819 SF          |
| CLEAR HEIGHT:  | 21′                |

| EXTERIOR DOCK POSITIONS: | 3          |
|--------------------------|------------|
| OFFICE SF:               | 1,940 SF   |
| RAIL SERVICE:            | Possible   |
| ZONING:                  | M2         |
| POSSESSION:              | Immediate  |
| TO SHOW:                 | Call Agent |