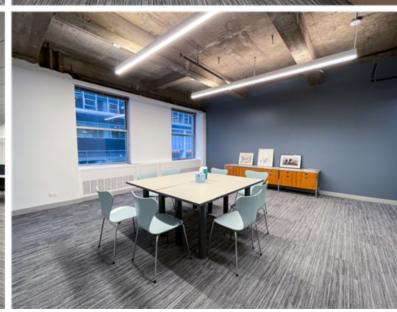

# **Comments:**

- Brand new furnished installation
- Built with mostly open area, large eatin pantry, large conference room with exposed ceilings, reception & IT/Storage room
- Corner unit 3 sides of windows
- Tenant Exclusive Building Amenities: Exercise Studio, Rooftop Deck, Art Gallery in Lobby

- Touchless features throughout (faucets and lights)
- Strong landlord (office condo)
- Operable windows allowing for maximum air circulation

DOWNLOAD BROCHURE

**Hal Stein** 