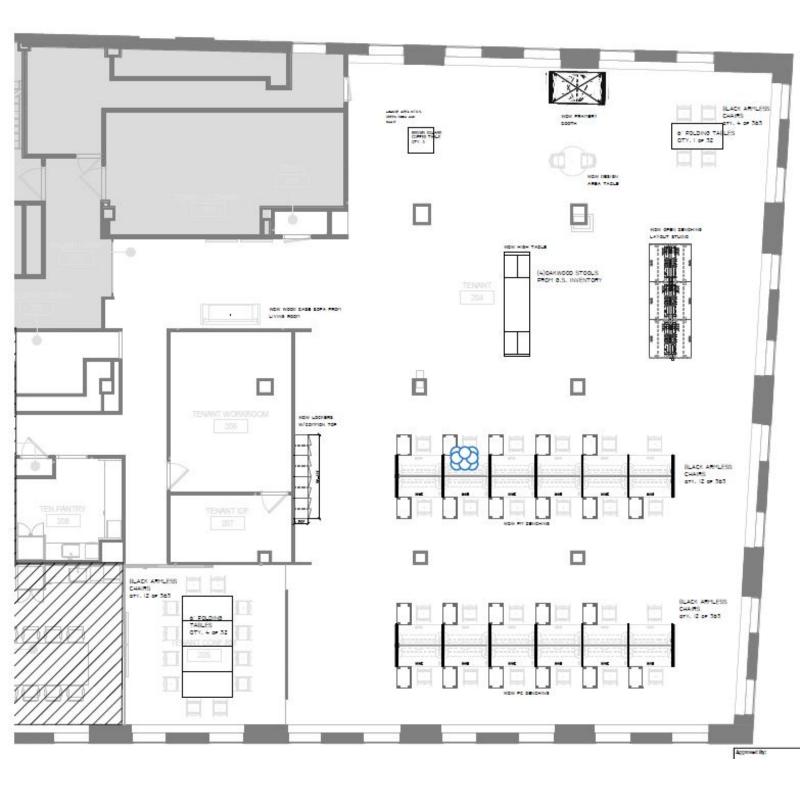

### Area:

Partial 2<sup>nd</sup> Floor - 10,877 RSF

# **Comments:**

- Brand new furnished installation
- Built with mostly open area, large eatin pantry, large conference room with exposed ceilings, reception & IT/Storage room
- Corner unit 3 sides of windows
- Tenant Exclusive Building Amenities: Exercise Studio, Rooftop Deck, Art Gallery in Lobby