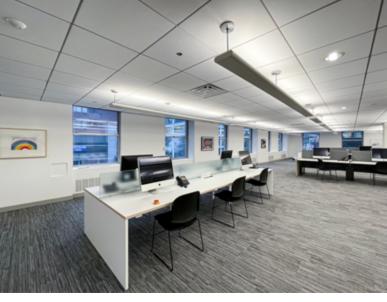

# **Comments:**

- Brand new furnished installation
- Built with mostly open area, large eatin pantry, large conference room with exposed ceilings, reception & IT/Storage room
- Corner unit 3 sides of windows
- Tenant Exclusive Building Amenities: Exercise Studio, Rooftop Deck, Art Gallery in Lobby