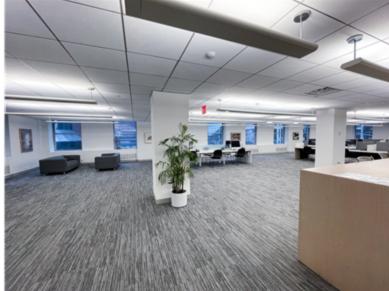

# **Comments:**

- Brand new furnished installation
- Built with mostly open area, large eatin pantry, large conference room with exposed ceilings, reception & IT/Storage room
- Corner unit 3 sides of windows
- Tenant Exclusive Building Amenities: Exercise Studio, Rooftop Deck, Art Gallery in Lobby