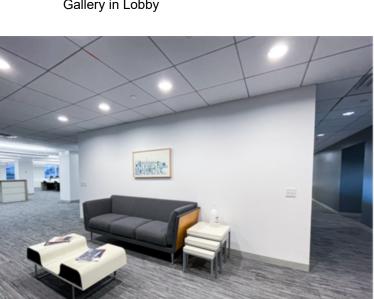

# **Comments:**

- Brand new furnished installation
- Built with mostly open area, large eatin pantry, large conference room with exposed ceilings, reception & IT/Storage room
- Corner unit 3 sides of windows
- Tenant Exclusive Building Amenities: Exercise Studio, Rooftop Deck, Art Gallery in Lobby