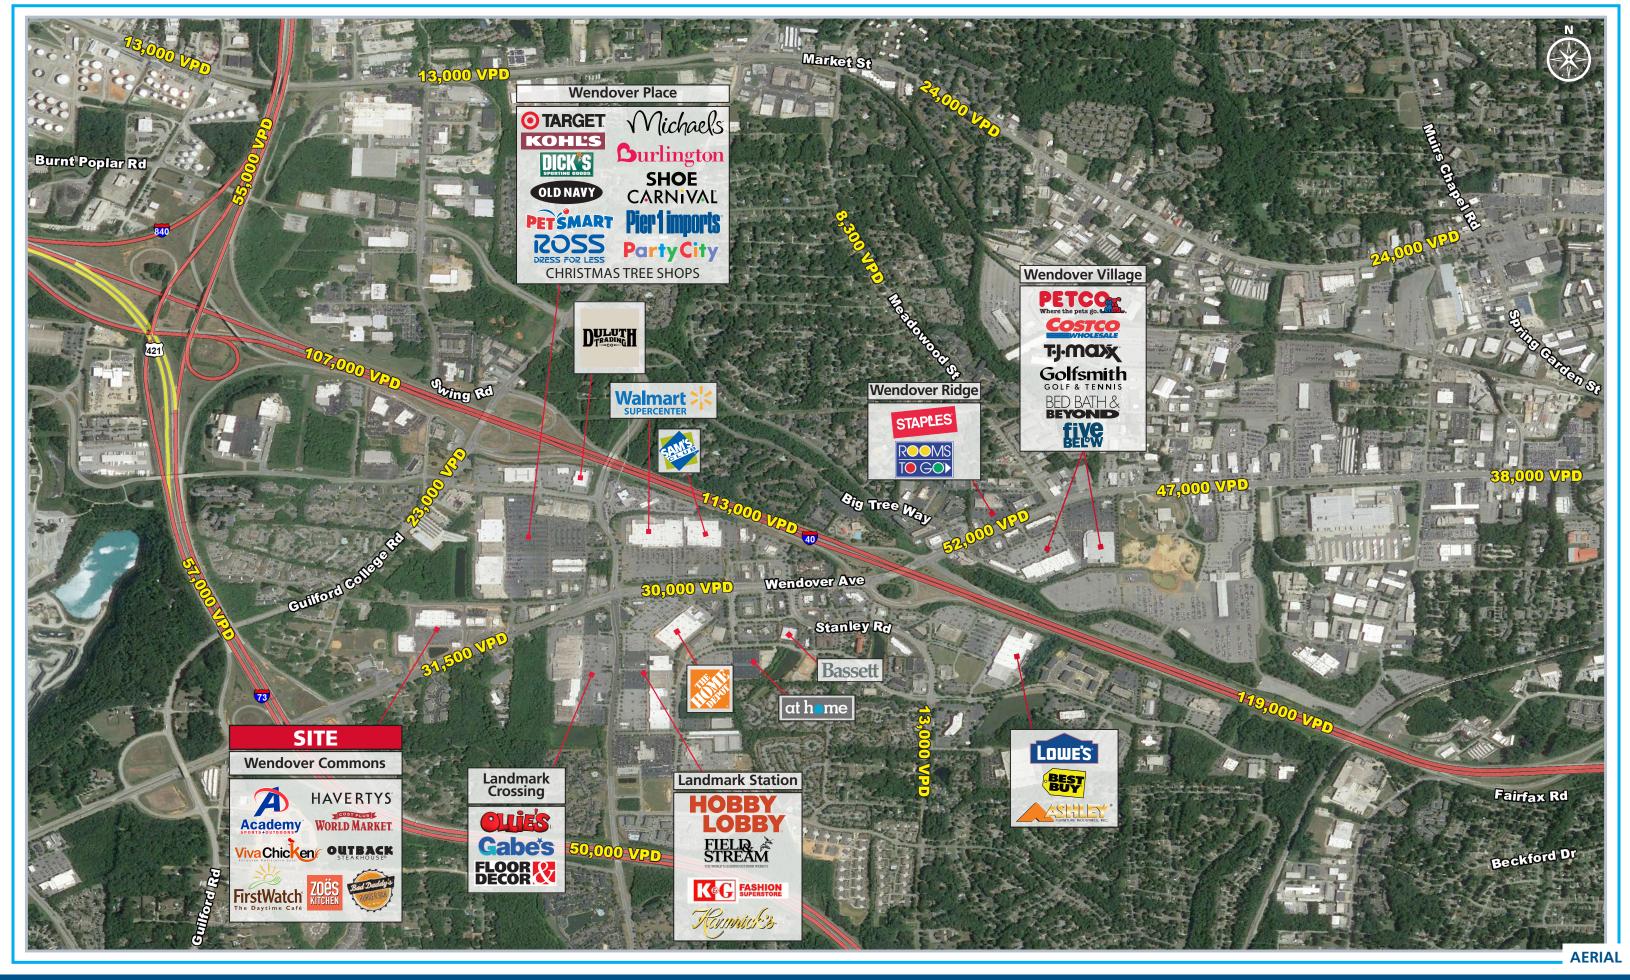

#### **PROPERTY INFORMATION**

- 151,016 SF regional power center
- Located along Wendover Ave with excellent proximity to I-40 and I-73
- High Traffic Volume in front of the site (31,500 VPD)
- Excellent access

### **WENDOVER COMMONS** 4528 W. WENDOVER AVE. | GREENSBORO, NC 27409

### **TRAFFIC COUNTS 2018 (NCDOT)**

• 31,500 VPD on W. Wendover Ave.

© 2020 The Providence Group. All rights reserved. The information above has been obtained by sources deemed reliable. While we do not doubt its accuracy, we have not verified it and make no guarantee, warranty, or representation of it. It is your responsibility to independently confirm its accuracy and completeness. You and your advisors should conduct a careful, independent investigation of the property to determine to your satisfaction the suitability of the property for your needs.