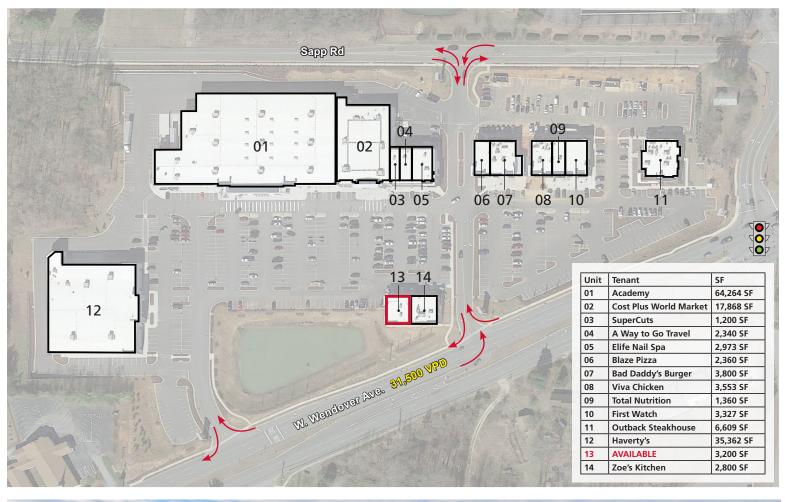

#### **PROPERTY INFORMATION**

- 151,016 SF regional power center
- Located along Wendover Ave with excellent proximity to I-40 and I-73
- High Traffic Volume in front of the site (31,500 VPD)
- Excellent access

#### **PROPERTY HIGHLIGHTS**

- 3,200 SF space available on endcap of pad building
- Excellent tenant mix at the shopping center
- Located in dominant trade area in Greensboro

© 2020 The Providence Group. All rights reserved. The information above has been obtained by sources deemed reliable. While we do not doubt its accuracy, we have not verified it and make no guarantee, warranty, or representation of it. It is your responsibility to independently confirm its accuracy and completeness. You and your advisors should conduct a careful, independent investigation of the property to determine to your satisfaction the suitability of the property for your needs.