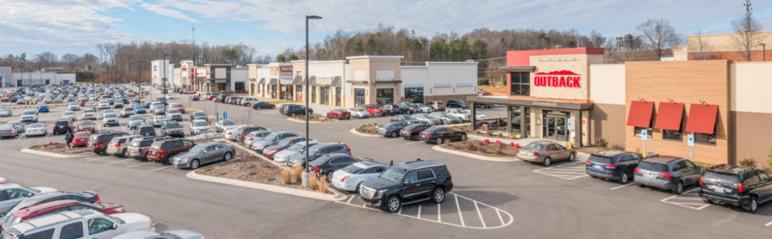

#### **PROPERTY INFORMATION**

- 151,016 SF regional power center
- Located along Wendover Ave with excellent proximity to I-40 and I-73
- High Traffic Volume in front of the site (31,500 VPD)
- Excellent access

#### **PROPERTY HIGHLIGHTS**

- 3,200 SF space available on endcap of pad building
- Excellent tenant mix at the shopping center
- Located in dominant trade area in Greensboro

© 2020 The Providence Group. All rights reserved. The information above has been obtained by sources deemed reliable. While we do not doubt its accuracy, we have not verified it and make no guarantee, warranty, or representation of it. It is your responsibility to independently confirm its accuracy and completeness. You and your advisors should conduct a careful, independent investigation of the property to determine to your satisfaction the suitability of the property for your needs.