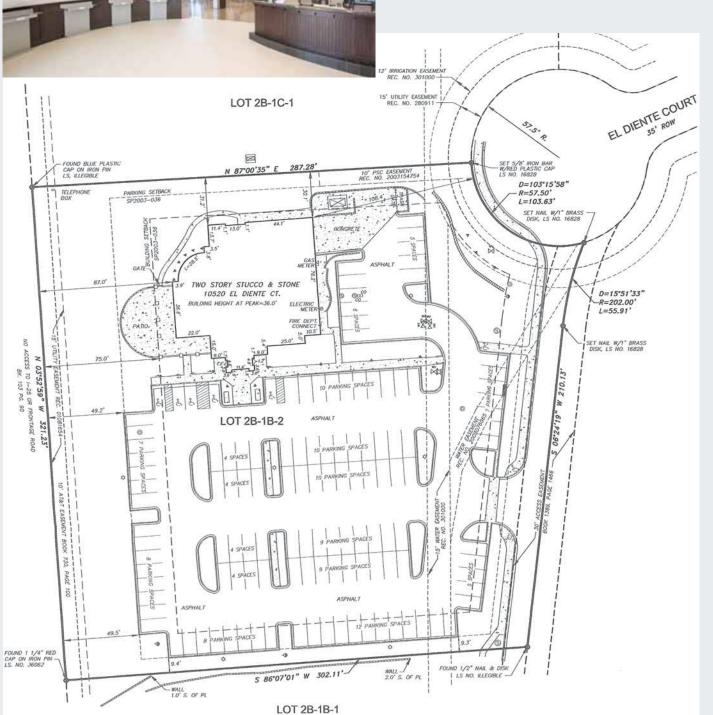

#### **Property Overview**

- 11,609 SF net leased professional medical office 2.35 AC lot available for sale
- Pricing reflects approximately a 7% cap on in-place income minus estimated owners expenses
- Fully renovated medical facility with two (2) surgical suites, one (1) Medicare approved
- Building features dramatic lobby atrium with grand staircase, tall windows, high ceilings, and abundant natural light
- Property is fully leased to two (2) tenants through February 2026 with two (2) five year options to extend at market rate
- Conveniently located just north of Lincoln Avenue in the Meridian Office Park, adjacent to Inverness Business Park
- 300 feet of I-25 frontage offers great daily exposure to more than 173,000 vehicles

#### **Property Facts**

| Building Size:       | 11,609 SF   |
|----------------------|-------------|
| Lot Size:            | 2.35 AC     |
| Year Built / Renov.: | 2004 / 2012 |
| Taxes (2018):        | \$7.57/SF   |
| Parking:             | 129 spaces  |