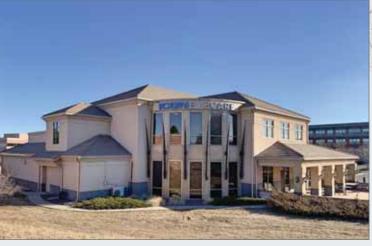

#### **Property Overview**

- 11,609 SF net leased professional medical office 2.35 AC lot available for sale
- Pricing reflects approximately a 7% cap on in-place income minus estimated owners expenses
- Fully renovated medical facility with two (2) surgical suites, one (1) Medicare approved
- Building features dramatic lobby atrium with grand staircase, tall windows, high ceilings, and abundant natural light
- Property is fully leased to two (2) tenants through February 2026 with two (2) five year options to extend at market rate
- Conveniently located just north of Lincoln Avenue in the Meridian Office Park, adjacent to Inverness Business Park
- 300 feet of I-25 frontage offers great daily exposure to more than 173,000 vehicles

### Sale Price: \$3,839,608

#### **Property Facts**

| Building Size:       | 11,609 SF   |
|----------------------|-------------|
| Lot Size:            | 2.35 AC     |
| Year Built / Renov.: | 2004 / 2012 |
| Taxes (2018):        | \$7.57/SF   |
| Parking:             | 129 spaces  |