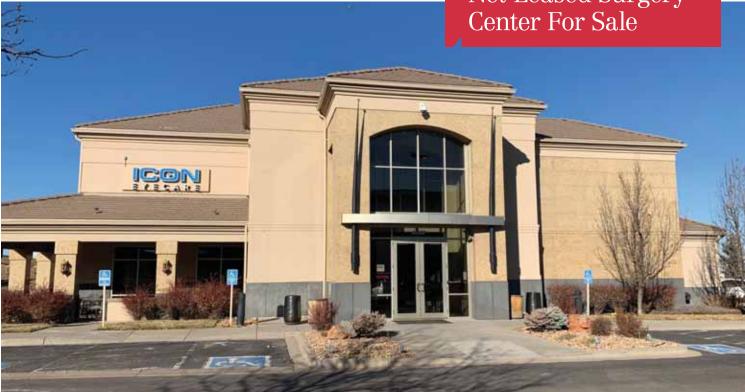

#### **Property Overview**

- 11,609 SF net leased professional medical office 2.35 AC lot available for sale
- Pricing reflects approximately a 7% cap on in-place income minus estimated owners expenses
- Fully renovated medical facility with two (2) surgical suites, one (1) Medicare approved
- Building features dramatic lobby atrium with grand staircase, tall windows, high ceilings, and abundant natural light
- Property is fully leased to two (2) tenants through February 2026 with two (2) five year options to extend at market rate
- Conveniently located just north of Lincoln Avenue in the Meridian Office Park, adjacent to Inverness Business Park
- 300 feet of I-25 frontage offers great daily exposure to more than 173,000 vehicles

# Office For Sale Net-Leased Surgery

| h  | ild | lina | on  |
|----|-----|------|-----|
| NC |     | m g  | 011 |