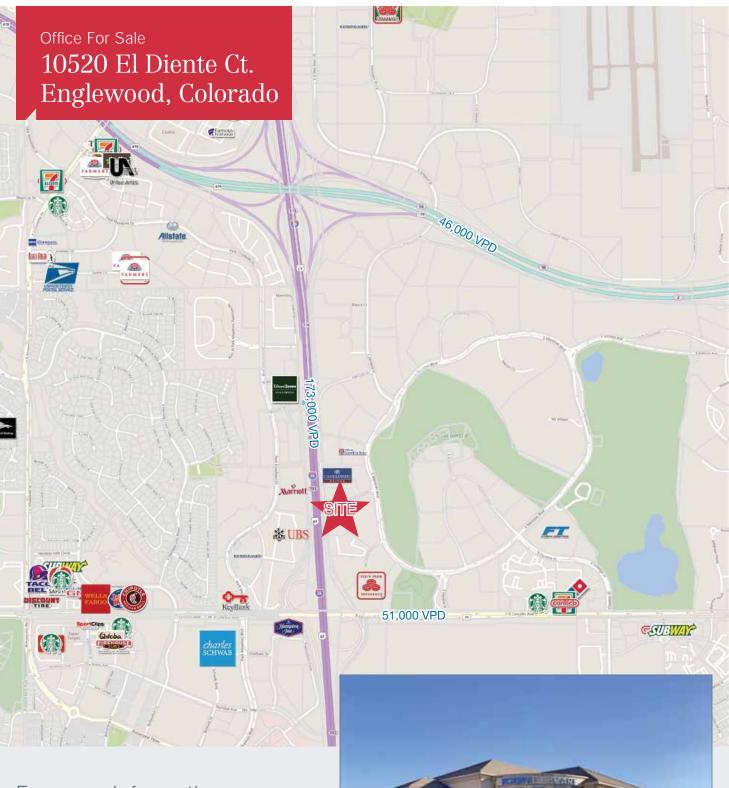

#### **Property Overview**

- 11,609 SF net leased professional medical office 2.35 AC lot available for sale
- Pricing reflects approximately a 7% cap on in-place income minus estimated owners expenses
- Fully renovated medical facility with two (2) surgical suites, one (1) Medicare approved
- Building features dramatic lobby atrium with grand staircase, tall windows, high ceilings, and abundant natural light
- Property is fully leased to two (2) tenants through February 2026 with two (2) five year options to extend at market rate
- Conveniently located just north of Lincoln Avenue in the Meridian Office Park, adjacent to Inverness Business Park
- 300 feet of I-25 frontage offers great daily exposure to more than 173,000 vehicles

### Office For Sale 10520 El Diente Ct. Englewood, Colorado