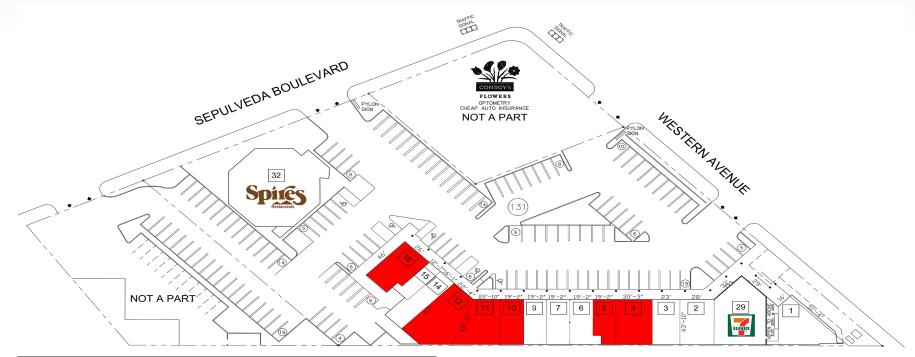

### 1730 Sepulveda Blvd, Torrance, CA 90501

| Ste. | Tenant                        | SF    |
|------|-------------------------------|-------|
| 1    | West Coast Dental Group       | 1,624 |
| 2    | Complete Covid Testing LLC    | 1,232 |
| 3    | Pro Nails                     | 664   |
| 4    | Vacant                        | 1,632 |
| 5    | Vacant                        | 796   |
| 6    | Shisen Ramen                  | 901   |
| 7    | Bon Acupuncture & Moxi Clinic | 842   |
| 9    | Charged Up Nutrition          | 842   |

| Ste. | Tenant               | SF    |
|------|----------------------|-------|
| 10   | Vacant               | 850   |
| 11   | Vacant               | 1,295 |
| 12   | Vacant               | 1,873 |
| 14   | Sei-Ko-En Restaurant | 968   |
| 15   | Modern Tech          | 665   |
| 16   | Vacant               | 1,228 |
| 29   | 7-Eleven             | 2,459 |
| 32   | Spires Restaurant    | 5,043 |

Max Contiguous Space Available- 4,018 SF