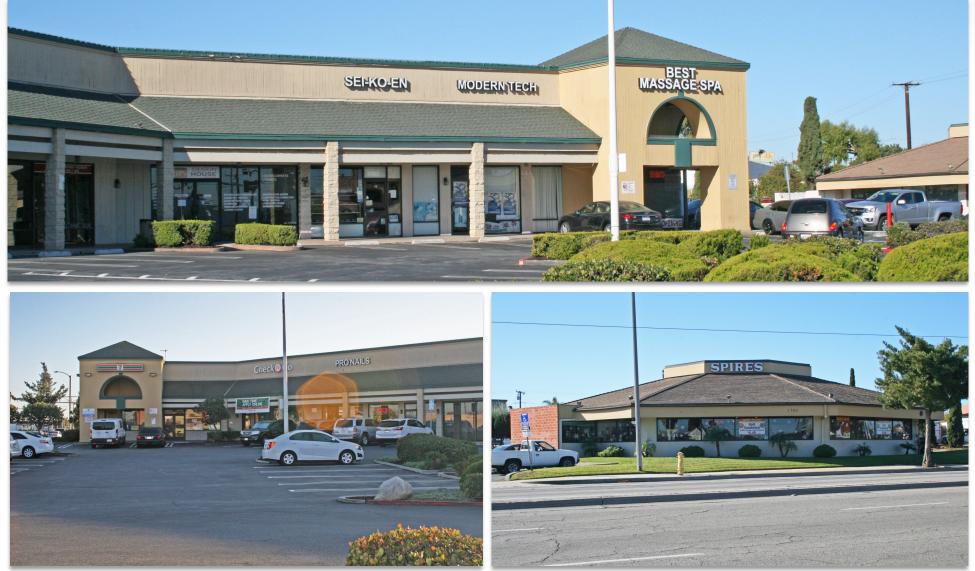

#### **PROPERTY FEATURES**

- Anchored by 7-Eleven and Spires Restaurants
- Located on signalized corner of arterial
- Abundant parking (ratio of 6.02 / 1,000 SF)
- Highly visible shopping center
- Turn-key barber / beauty salon available
- ±4,018 contiguous square feet available

### 1730 Sepulveda Blvd, Torrance, CA 90501

| Ste. | Tenant                        | SF    |
|------|-------------------------------|-------|
| 1    | West Coast Dental Group       | 1,624 |
| 2    | Complete Covid Testing LLC    | 1,232 |
| 3    | Pro Nails                     | 664   |
| 4    | Vacant                        | 1,632 |
| 5    | Vacant                        | 796   |
| 6    | Shisen Ramen                  | 901   |
| 7    | Bon Acupuncture & Moxi Clinic | 842   |
| 9    | Charged Up Nutrition          | 842   |

| Ste. | Tenant               | SF    |
|------|----------------------|-------|
| 10   | Vacant               | 850   |
| 11   | Vacant               | 1,295 |
| 12   | Vacant               | 1,873 |
| 14   | Sei-Ko-En Restaurant | 968   |
| 15   | Modern Tech          | 665   |
| 16   | Vacant               | 1,228 |
| 29   | 7-Eleven             | 2,459 |
| 32   | Spires Restaurant    | 5,043 |