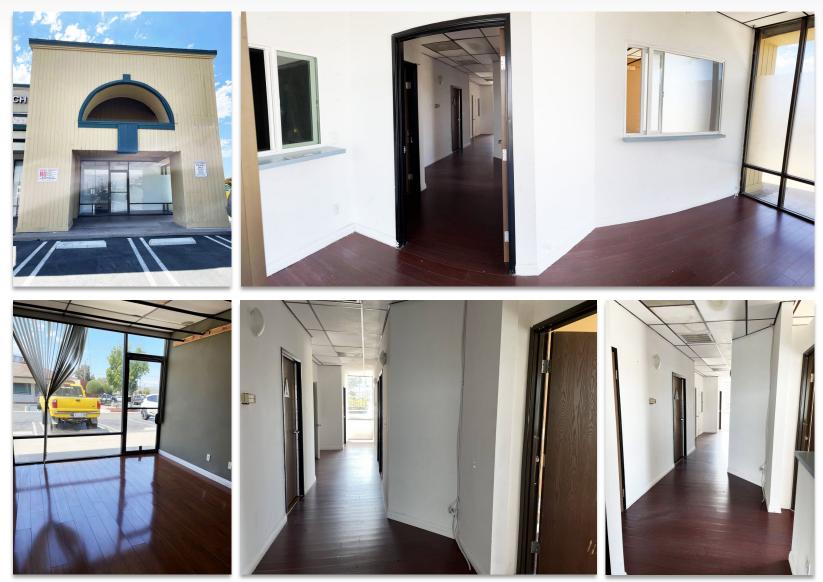

#### **PROPERTY FEATURES**

- Anchored by 7-Eleven and Spires Restaurants
- Located on signalized corner of arterial
- Abundant parking (ratio of 6.02 / 1,000 SF)
- Highly visible shopping center
- Turn-key barber / beauty salon available
- ±4,018 contiguous square feet available

Max Contiguous Space Available- 4,018 SF