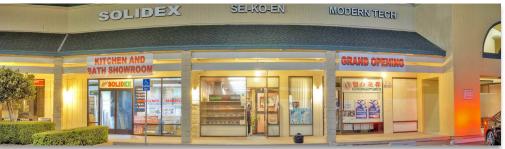

#### **PROPERTY FEATURES**

- Anchored by 7-Eleven and Spires Restaurants
- Located on signalized corner of arterial
- Abundant parking (ratio of 6.02 / 1,000 SF)
- Highly visible shopping center
- Turn-key barber / beauty salon available
- ±4,018 contiguous square feet available

### **AREA AMENITIES**

- Walgreens, CVS, Rite Aid, McDonalds & Burger King within 1.5 mile radius
- Looking for a dry cleaner, specialty retailer, quick service food, and more