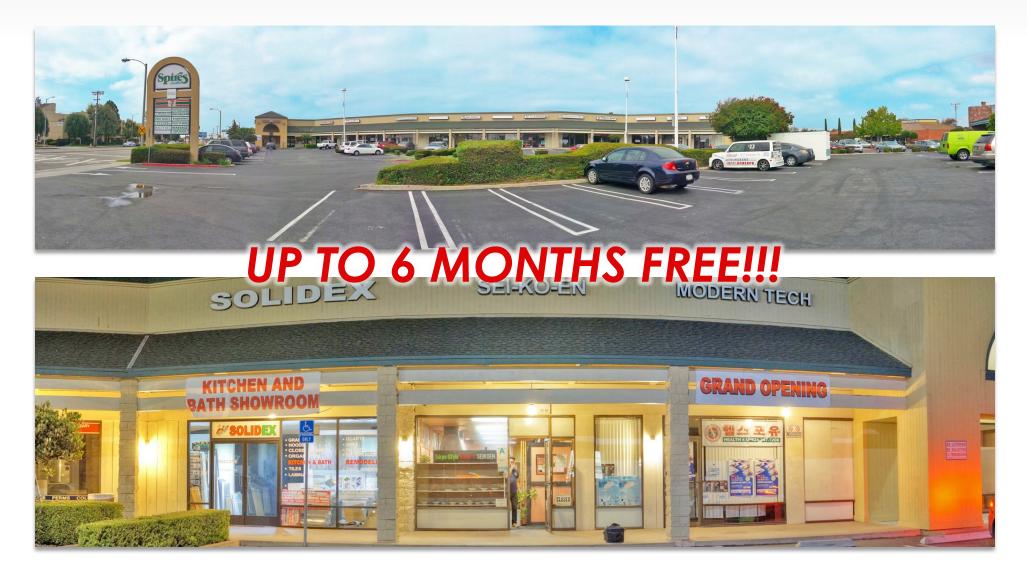

#### **PROPERTY FEATURES**

- Anchored by 7-Eleven and Spires Restaurants
- Located on signalized corner of arterial
- Abundant parking (ratio of 6.02 / 1,000 SF)
- Highly visible shopping center
- Turn-key barber / beauty salon available
- ±4,018 contiguous square feet available

### **AREA AMENITIES**

- Walgreens, CVS, Rite Aid, McDonalds & Burger King within 1.5 mile radius
- Looking for a dry cleaner, specialty retailer, quick service food, and more

### **RENTAL RATE**

• \$1.85/SF + NNN

| DEMOS              | 1 mile                                      | 3 mile   | 5 mile    |
|--------------------|---------------------------------------------|----------|-----------|
| Population         | 34,540                                      | 225,086  | 500,751   |
| Avg. HH Income     | \$95,223                                    | \$93,194 | \$103,723 |
| Daytime Population | 9,819                                       | 130,064  | 500,751   |
| Traffic Count      | ±64,429 CPD on Sepulveda Blvd & Western Ave |          |           |