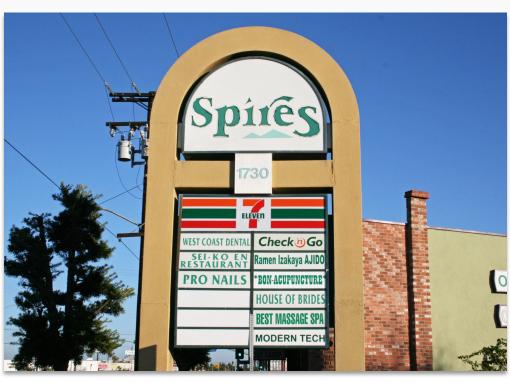

### 1730 Sepulveda Blvd, Torrance, CA 90501

| Ste. | Tenant                        | SF    |
|------|-------------------------------|-------|
| 1    | West Coast Dental Group       | 1,624 |
| 2    | Complete Covid Testing LLC    | 1,232 |
| 3    | Pro Nails                     | 664   |
| 4    | Vacant                        | 1,632 |
| 5    | Vacant                        | 796   |
| 6    | Shisen Ramen                  | 901   |
| 7    | Bon Acupuncture & Moxi Clinic | 842   |
| 9    | Charged Up Nutrition          | 842   |

| Ste. | Tenant               | SF    |
|------|----------------------|-------|
| 10   | Vacant               | 850   |
| 11   | Vacant               | 1,295 |
| 12   | Vacant               | 1,873 |
| 14   | Sei-Ko-En Restaurant | 968   |
| 15   | Modern Tech          | 665   |
| 16   | Vacant               | 1,228 |
| 29   | 7-Eleven             | 2,459 |
| 32   | Spires Restaurant    | 5,043 |