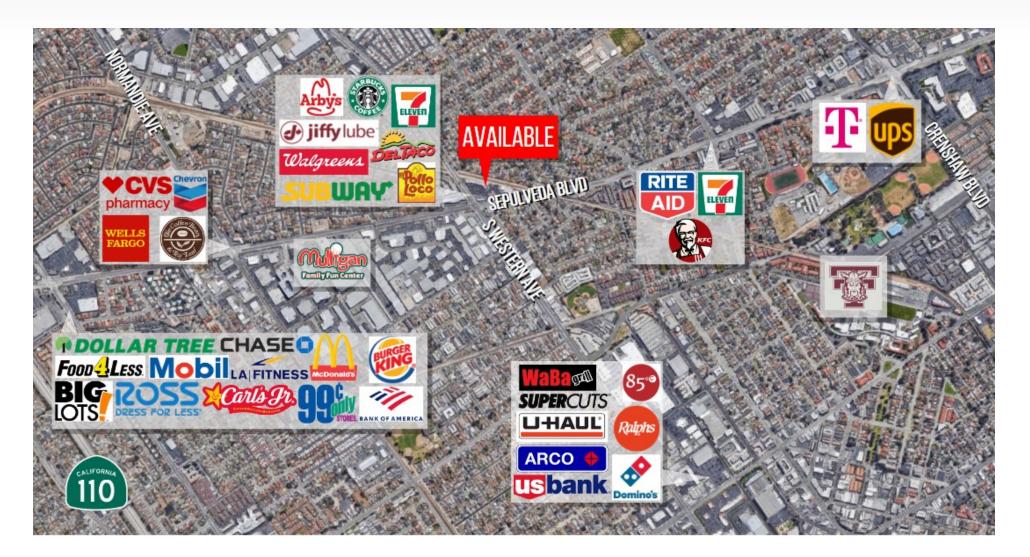

### **AREA AMENITIES**

- Walgreens, CVS, Rite Aid, McDonalds & Burger King within 1.5 mile radius
- Looking for a dry cleaner, specialty retailer, quick service food, and more